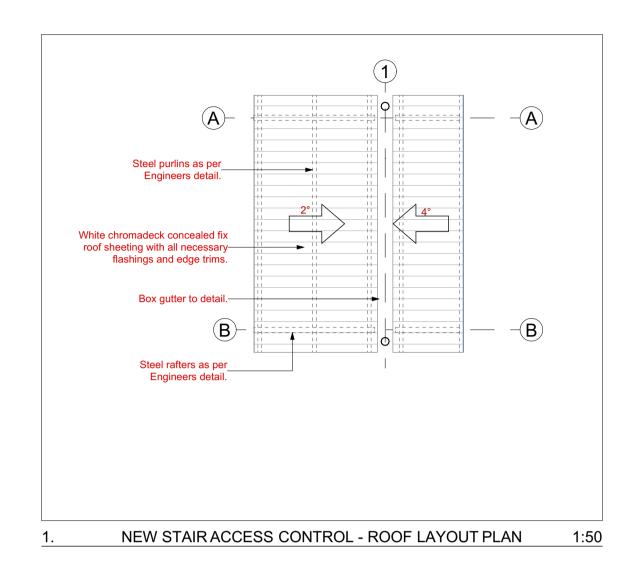

| GENERAL NOTES  1. All work to be done in accordance with the National Building Regulation and local bylaws.  2. This drawing is not be scaled. Figured dimensions to be used. All dimensions are in |
|-----------------------------------------------------------------------------------------------------------------------------------------------------------------------------------------------------|
| 1. All work to be done in accordance with the National Building Regulation and local                                                                                                                |
| bylaws.