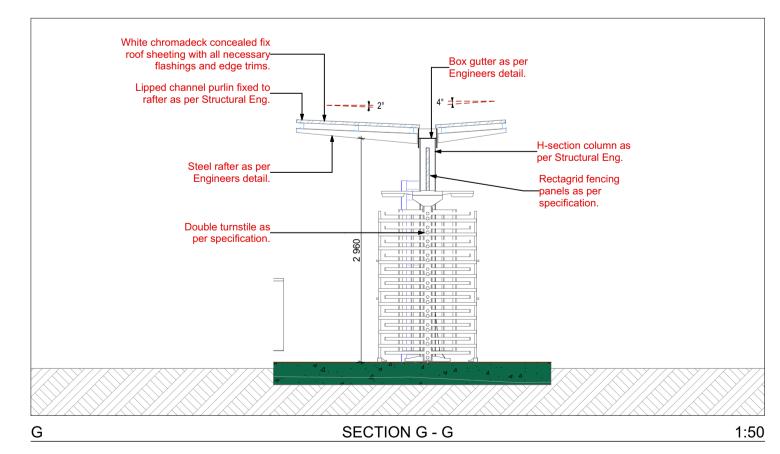

| GENERAL NOTES  1. All work to be done in accordance with the National Building Regulation and local bylaws.  2. This drawing is not be scaled. Figured dimensions to be used. All dimensions are in |
|-----------------------------------------------------------------------------------------------------------------------------------------------------------------------------------------------------|
| 1. All work to be done in accordance with the National Building Regulation and local                                                                                                                |
| bylaws.