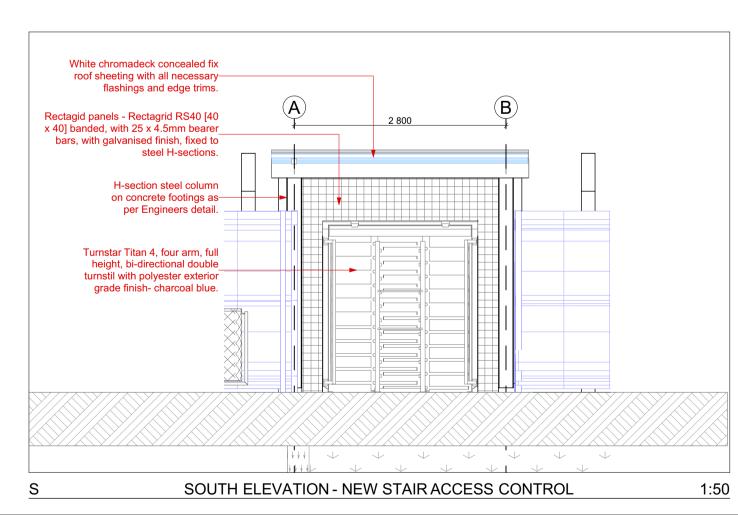

| GENERAL NOTES  1. All work to be done in accordance with the National Building Regulation and local bylaws.  2. This drawing is not be scaled. Figured dimensions to be used. All dimensions are in |
|-----------------------------------------------------------------------------------------------------------------------------------------------------------------------------------------------------|
| 1. All work to be done in accordance with the National Building Regulation and local                                                                                                                |
| bylaws.