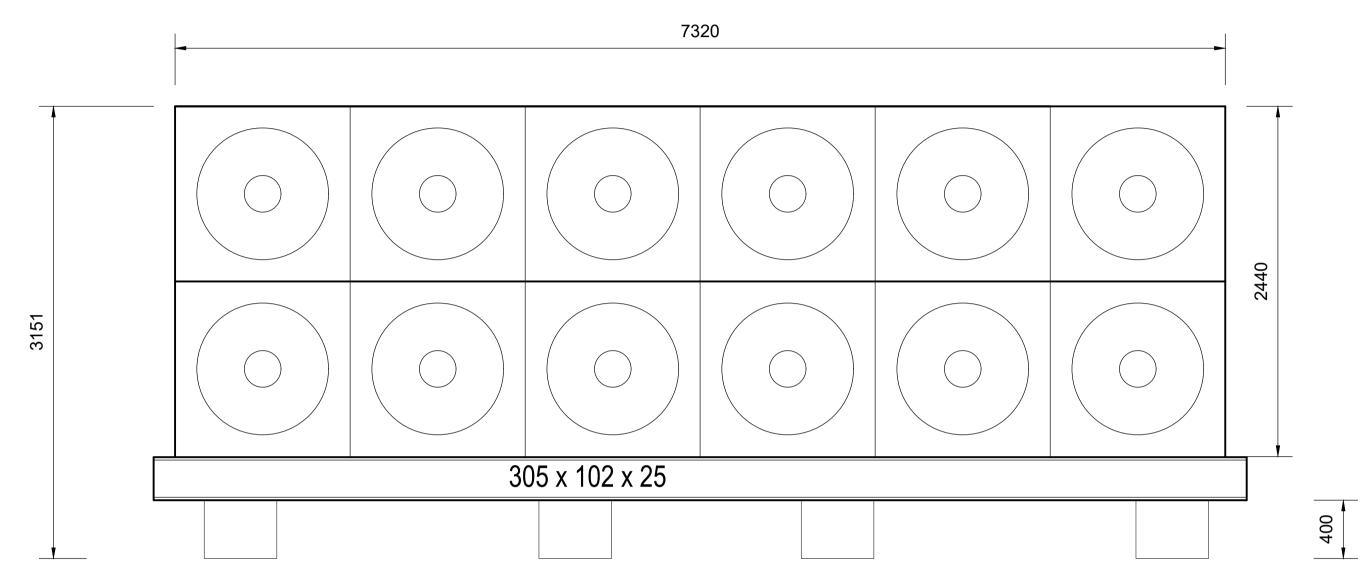

## 7320 x 7320 x 2440 mm ABECO TANK (GALVANIZED)

## FRONT ELEVATION SCALE 1:50

SIDE ELEVATION
SCALE 1:50

IF IN DOUBT ASK

COPYRIGHT KGOSIHADI CONSULTING ENGINEERS

| Α     | 2021/07/14    | ISSUED FOR INFORMATION | SC | LF |
|-------|---------------|------------------------|----|----|
| _ A   | 2021/07/14    | 1930ED FOR INFORMATION | 30 | -  |
|       |               |                        |    |    |
|       |               |                        |    |    |
|       | ļ             |                        |    | Į  |
|       |               |                        |    |    |
|       |               |                        |    |    |
|       |               |                        |    |    |
| ASSOC | CIATED DWG No | DRAWING DESCRIPTION    |    |    |
| ASSOC | CIATED DWG No | D. DRAWING DESCRIPTION |    |    |
| ASSOC | CIATED DWG No | D. DRAWING DESCRIPTION |    |    |
| ASSOC | CIATED DWG No | D. DRAWING DESCRIPTION |    |    |
| ASSOC | CIATED DWG No | D. DRAWING DESCRIPTION |    |    |
| ASSOC | CIATED DWG No | D. DRAWING DESCRIPTION |    |    |