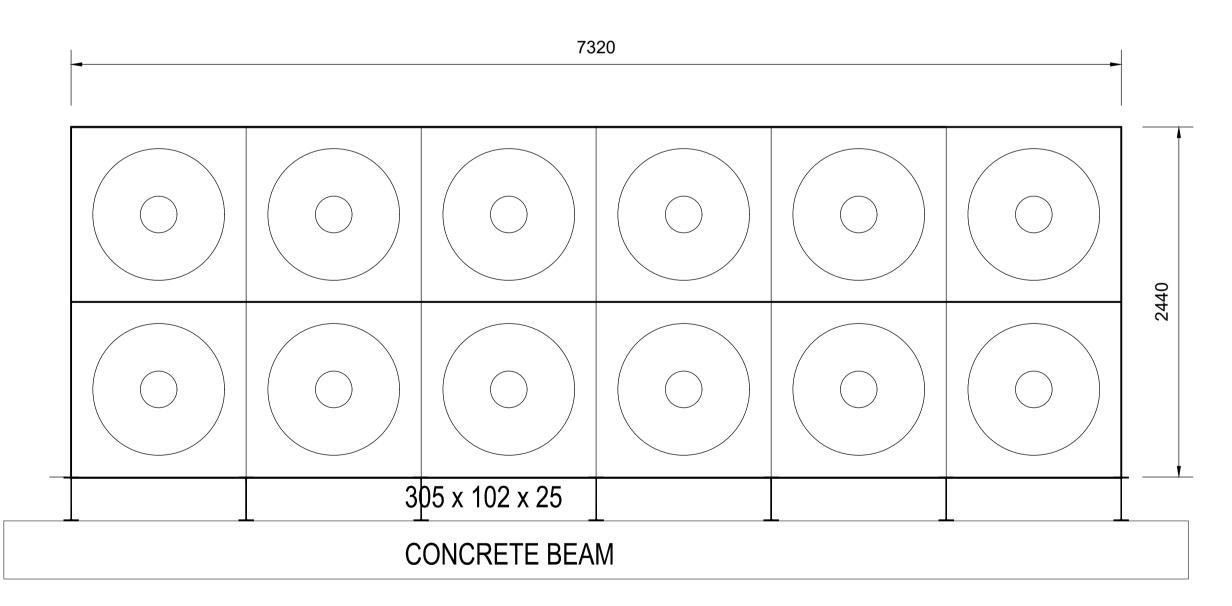

## 7320 x 7320 x 2440 mm ABECO TANK (GALVANIZED)

## FRONT ELEVATION SCALE 1:50

SIDE ELEVATION
SCALE 1:50

IF IN DOUBT ASK

COPYRIGHT KGOSIHADI CONSULTING ENGINEERS

| Α     | 2021/07/14    | ISSUED FOR INFORMATION | SC | LF |
|-------|---------------|------------------------|----|----|
| _ A   | 2021/07/14    | 1930ED FOR INFORMATION | 30 | -  |
|       |               |                        |    |    |
|       |               |                        |    |    |
|       | ļ             |                        |    | Į  |
|       |               |                        |    |    |
|       |               |                        |    |    |
|       |               |                        |    |    |
| ASSOC | CIATED DWG No | DRAWING DESCRIPTION    |    |    |
| ASSOC | CIATED DWG No | D. DRAWING DESCRIPTION |    |    |
| ASSOC | CIATED DWG No | D. DRAWING DESCRIPTION |    |    |
| ASSOC | CIATED DWG No | D. DRAWING DESCRIPTION |    |    |
| ASSOC | CIATED DWG No | D. DRAWING DESCRIPTION |    |    |
| ASSOC | CIATED DWG No | D. DRAWING DESCRIPTION |    |    |