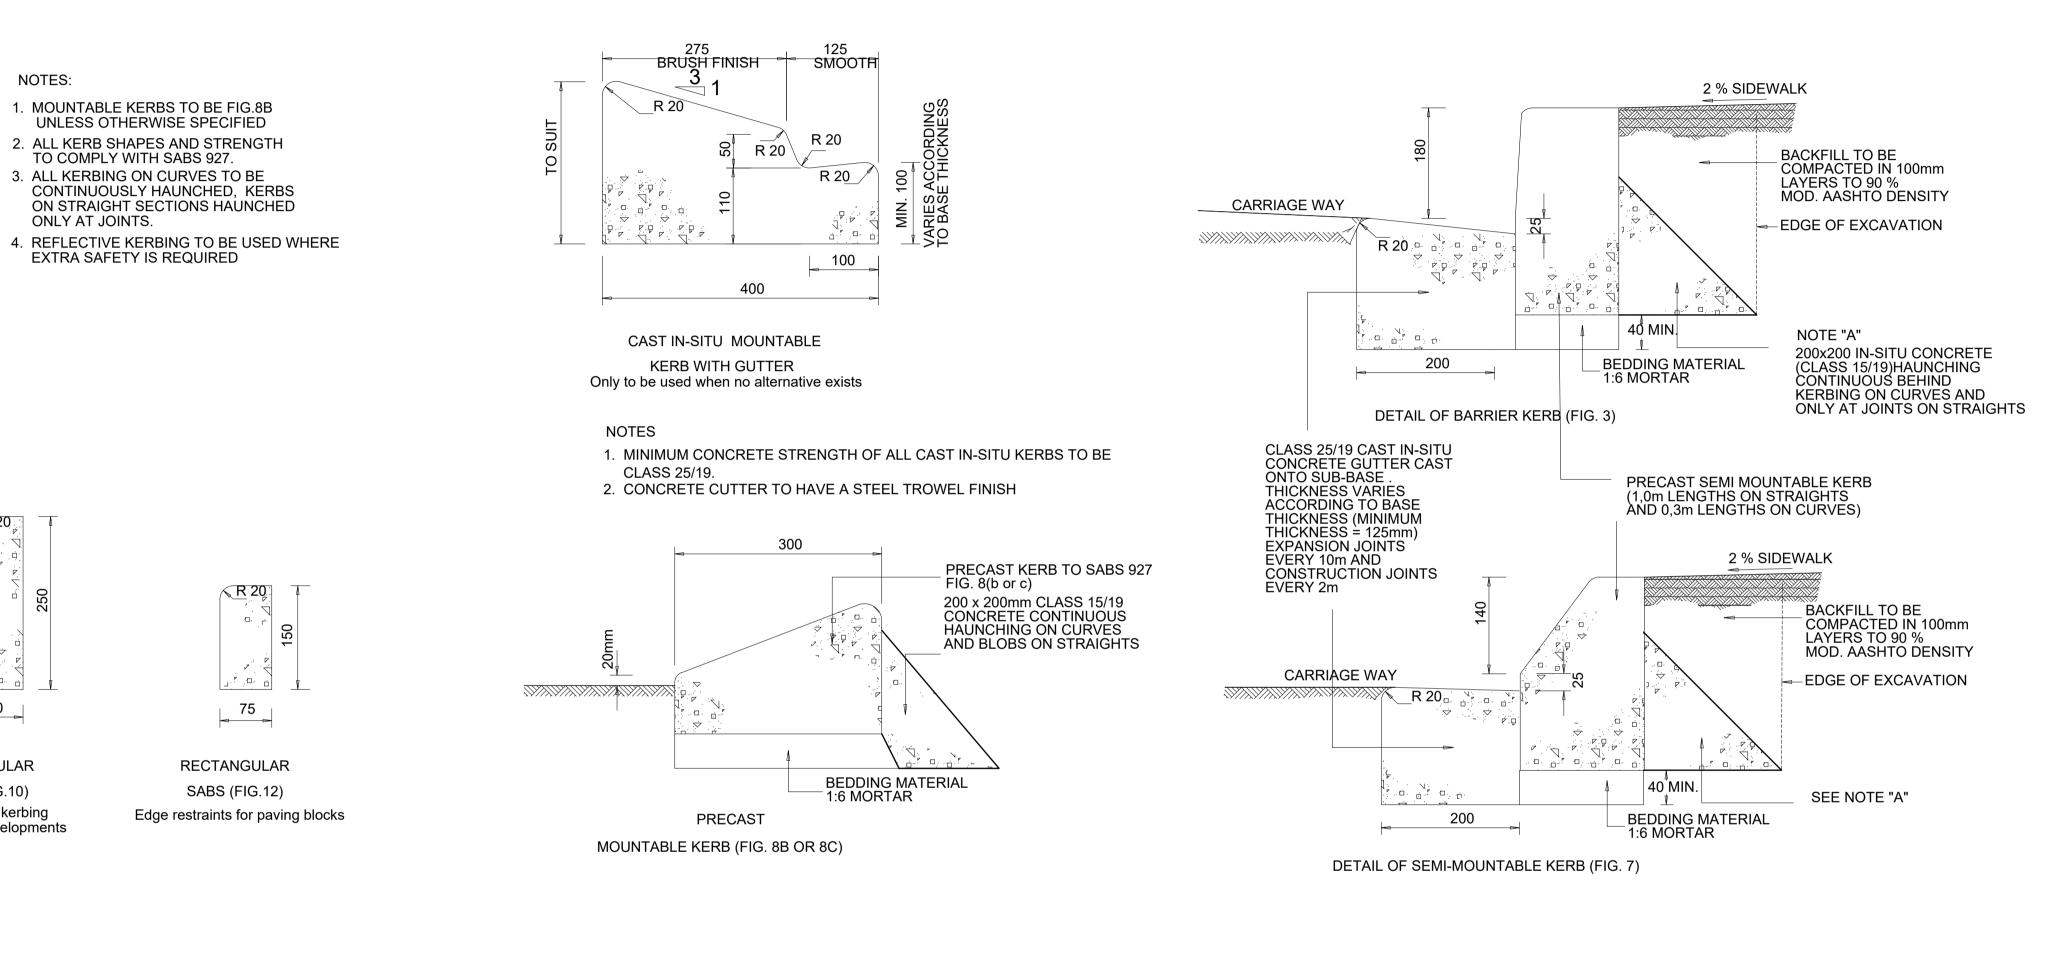

|                                                | CONSULTANT'S DETAIL                                                      | DESIGNED                                                                 | CONTRACT No.         | LOCATION OF PROJECT            |
|------------------------------------------------|--------------------------------------------------------------------------|--------------------------------------------------------------------------|----------------------|--------------------------------|
| SABS 1200 STANDARDIZED                         |                                                                          | NAME: AMN NDIDWA SIGNATURE:                                              | JDA.10.198.A.2022    | WYNBERG, CITY OF JOHANNESBURG, |
|                                                |                                                                          | DRAWN                                                                    | PROJECT No.          |                                |
| VICES WHICH ARE TO BE<br>M THEIR POSITIONS AND |                                                                          | NAME: AMN NDIDWA                                                         | -                    | DESCRIPTION OF PROJECT:        |
| ORTED TO THE ENGINEER.                         | KABE CONSULTING ENGINEERS                                                | SIGNATURE: DATE:                                                         | SHEET No.            | WATT STREET PRECINCT (WYNBERG) |
| BR & UCS) REFLECTING                           | 218 Dr VAN DER MERWE DRIVE                                               | CHECKED                                                                  | 01 of 01             |                                |
| ITTED TO THE ENGINEER MONTANA PARK             | NAME: JK MOLOISANE     Prof Reg No:.201470015       SIGNATURE:     DATE: | PAPER SIZE                                                               | DRAWING DESCRIPTION. |                                |
| ONS RECORDED AND ANY                           | 0182                                                                     | INFORMATION OFFICE CHECKED                                               | A1                   |                                |
| ORTED TO THE ENGINEER                          | Tel: 087 809 0982<br>Fax: 086 516 4728                                   | NAME: TG MOENG                                                           | SCALE                | STANDARD SABS KERB DET         |
|                                                | e-mail: info@kabe.co.za                                                  |                                                                          | 1:1000               | DRAWING No.                    |
|                                                |                                                                          |                                                                          | DATE:                |                                |
|                                                |                                                                          | NAME: JK MOLOISANE     Prof Reg No:.201470015       SIGNATURE:     DATE: | 13/04/2023           | JDA - TD - 005 - V00 - C       |