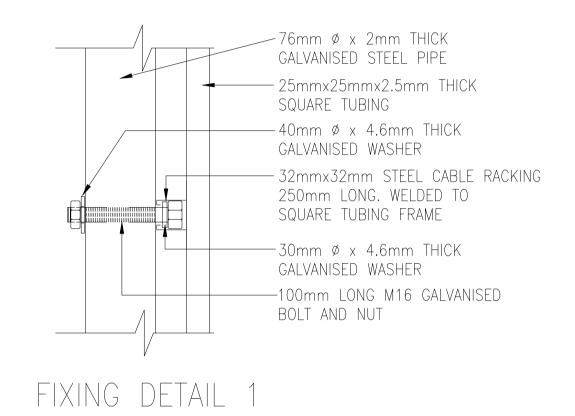

NOTES:

- 1. ALL EMBLEMS ARE TO BE OBTAINED BY THE CONTACTOR AND DISPLAYED IN FULL COLOUR.
- 2. THE EMBLEMS OF THE FEDERATION OF CIVIL ENGINEERING CONTRACTORS AND THE ASSOCIATION OF CONSULTING ENGINEERS MAY ONLY BE USED IF THE CONTRACTOR / CONSULTANT IS A REGISTERED MEMBER. NO OTHER EMBLEM MAY BE USED IN LIEU THEREOF.
- 3. M16 x 100mm GALVANISED BOLTS AND NUTS FOR FIXING OF NAME BOARD TO GALVANISED STEEL PIPES. (FIXING DETAIL 1)
- 4. M16 x 100mm GALVANISED BOLTS AND NUTS FOR FIXING OF NAME BOARD TO GALVANISED STEEL PIPES. (FIXING DETAIL 2)
- 5. LOCATION OF PROJECT NAME BOARD TO BE IN ACCORDANCE WITH THE ENGINEERS INSTRUCTIONS.
- 6. FOR FIXING DETAIL 2 THE CENTRE LINES OF THE 76mm Ø STEEL PIPES WILL BE < 1800mm APART.