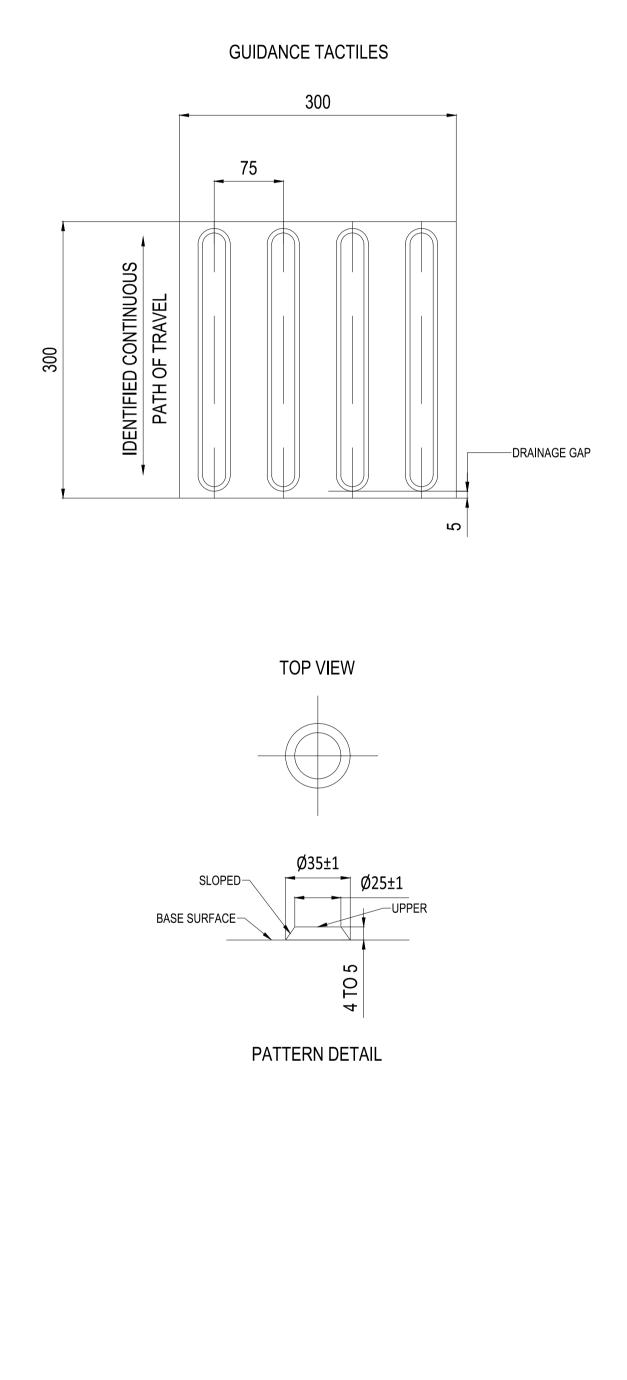

## 300 50±1 50±1 15±1 7,5±1 7,5±1 50±1 50±1 300 $\bigcirc$ 15±1

300X300mm WARNING TACTILES

PATTERN DETAIL

|                         | CONSULTANT'S DETAIL                    | DESIGNED                                                                             | CONTRACT No.        | LOCATION OF PROJECT           |
|-------------------------|----------------------------------------|--------------------------------------------------------------------------------------|---------------------|-------------------------------|
| SABS 1200 STANDARDIZED  |                                        | NAME: AMN NDIDWA SIGNATURE: DATE:                                                    | JDA.10.198.A.2022   | WYNBERG, CITY OF JOHANNESBURG |
|                         |                                        | DRAWN                                                                                | PROJECT No.         |                               |
| RVICES WHICH ARE TO BE  |                                        | NAME: AMN NDIDWA                                                                     | -                   | DESCRIPTION OF PROJECT:       |
| ORTED TO THE ENGINEER.  | KABE CONSULTING ENGINEERS              | SIGNATURE: DATE:                                                                     | SHEET No.           | WATT STREET PRECINCT (WYNBERG |
| CBR & UCS) REFLECTING   | 218 Dr VAN DER MERWE DRIVE             | CHECKED                                                                              | 01 of 01            |                               |
| BWITTED TO THE ENGINEER | MONTANA PARK                           | NAME: JK MOLOISANE         Prof Reg No:.201470015           SIGNATURE:         DATE: | PAPER SIZE          | DRAWING DESCRIPTION.          |
| TIONS RECORDED AND ANY  | 0182<br>Tal: 087 800 0082              | INFORMATION OFFICE CHECKED                                                           | A1                  | TACTILE PAVING DETAILS        |
| PORTED TO THE ENGINEER  | Tel: 087 809 0982<br>Fax: 086 516 4728 | NAME: TG MOENG                                                                       | SCALE               |                               |
|                         | e-mail: info@kabe.co.za                | SIGNATURE: DATE: DATE:                                                               | - NTS               | DRAWING No.                   |
|                         |                                        | NAME: JK MOLOISANE Prof Reg No:.201470015<br>SIGNATURE: DATE:                        | DATE:<br>13/04/2023 | JDA - TP - 007 - V00 - C      |
|                         |                                        |                                                                                      |                     |                               |