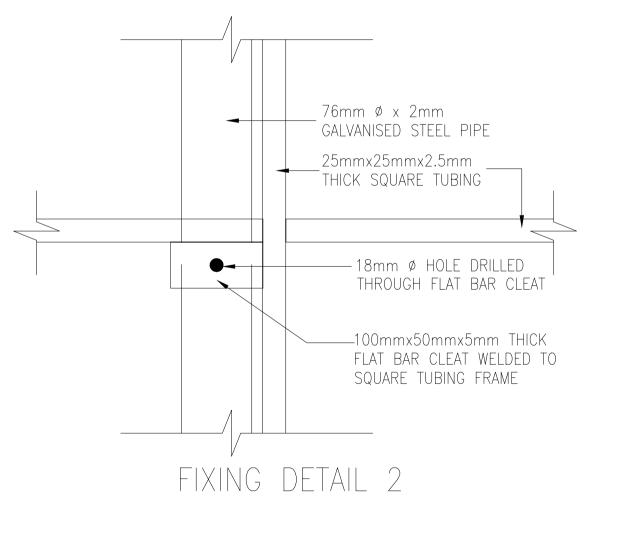

NOTES:

- 1. ALL EMBLEMS ARE TO BE OBTAINED BY THE CONTACTOR AND DISPLAYED IN FULL COLOUR.
- 2. THE EMBLEMS OF THE FEDERATION OF CIVIL ENGINEERING CONTRACTORS AND THE ASSOCIATION OF CONSULTING ENGINEERS MAY ONLY BE USED IF THE CONTRACTOR / CONSULTANT IS A REGISTERED MEMBER. NO OTHER EMBLEM MAY BE USED IN LIEU THEREOF.
- 3. M16 x 100mm GALVANISED BOLTS AND NUTS FOR FIXING OF NAME BOARD TO GALVANISED STEEL PIPES. (FIXING DETAIL 1)
- 4. M16 x 100mm GALVANISED BOLTS AND NUTS FOR FIXING OF NAME BOARD TO GALVANISED STEEL PIPES. (FIXING DETAIL 2)
- 5. LOCATION OF PROJECT NAME BOARD TO BE IN ACCORDANCE WITH THE ENGINEERS INSTRUCTIONS.
- 6. FOR FIXING DETAIL 2 THE CENTRE LINES OF THE 76mm Ø STEEL PIPES WILL BE < 1800mm APART.