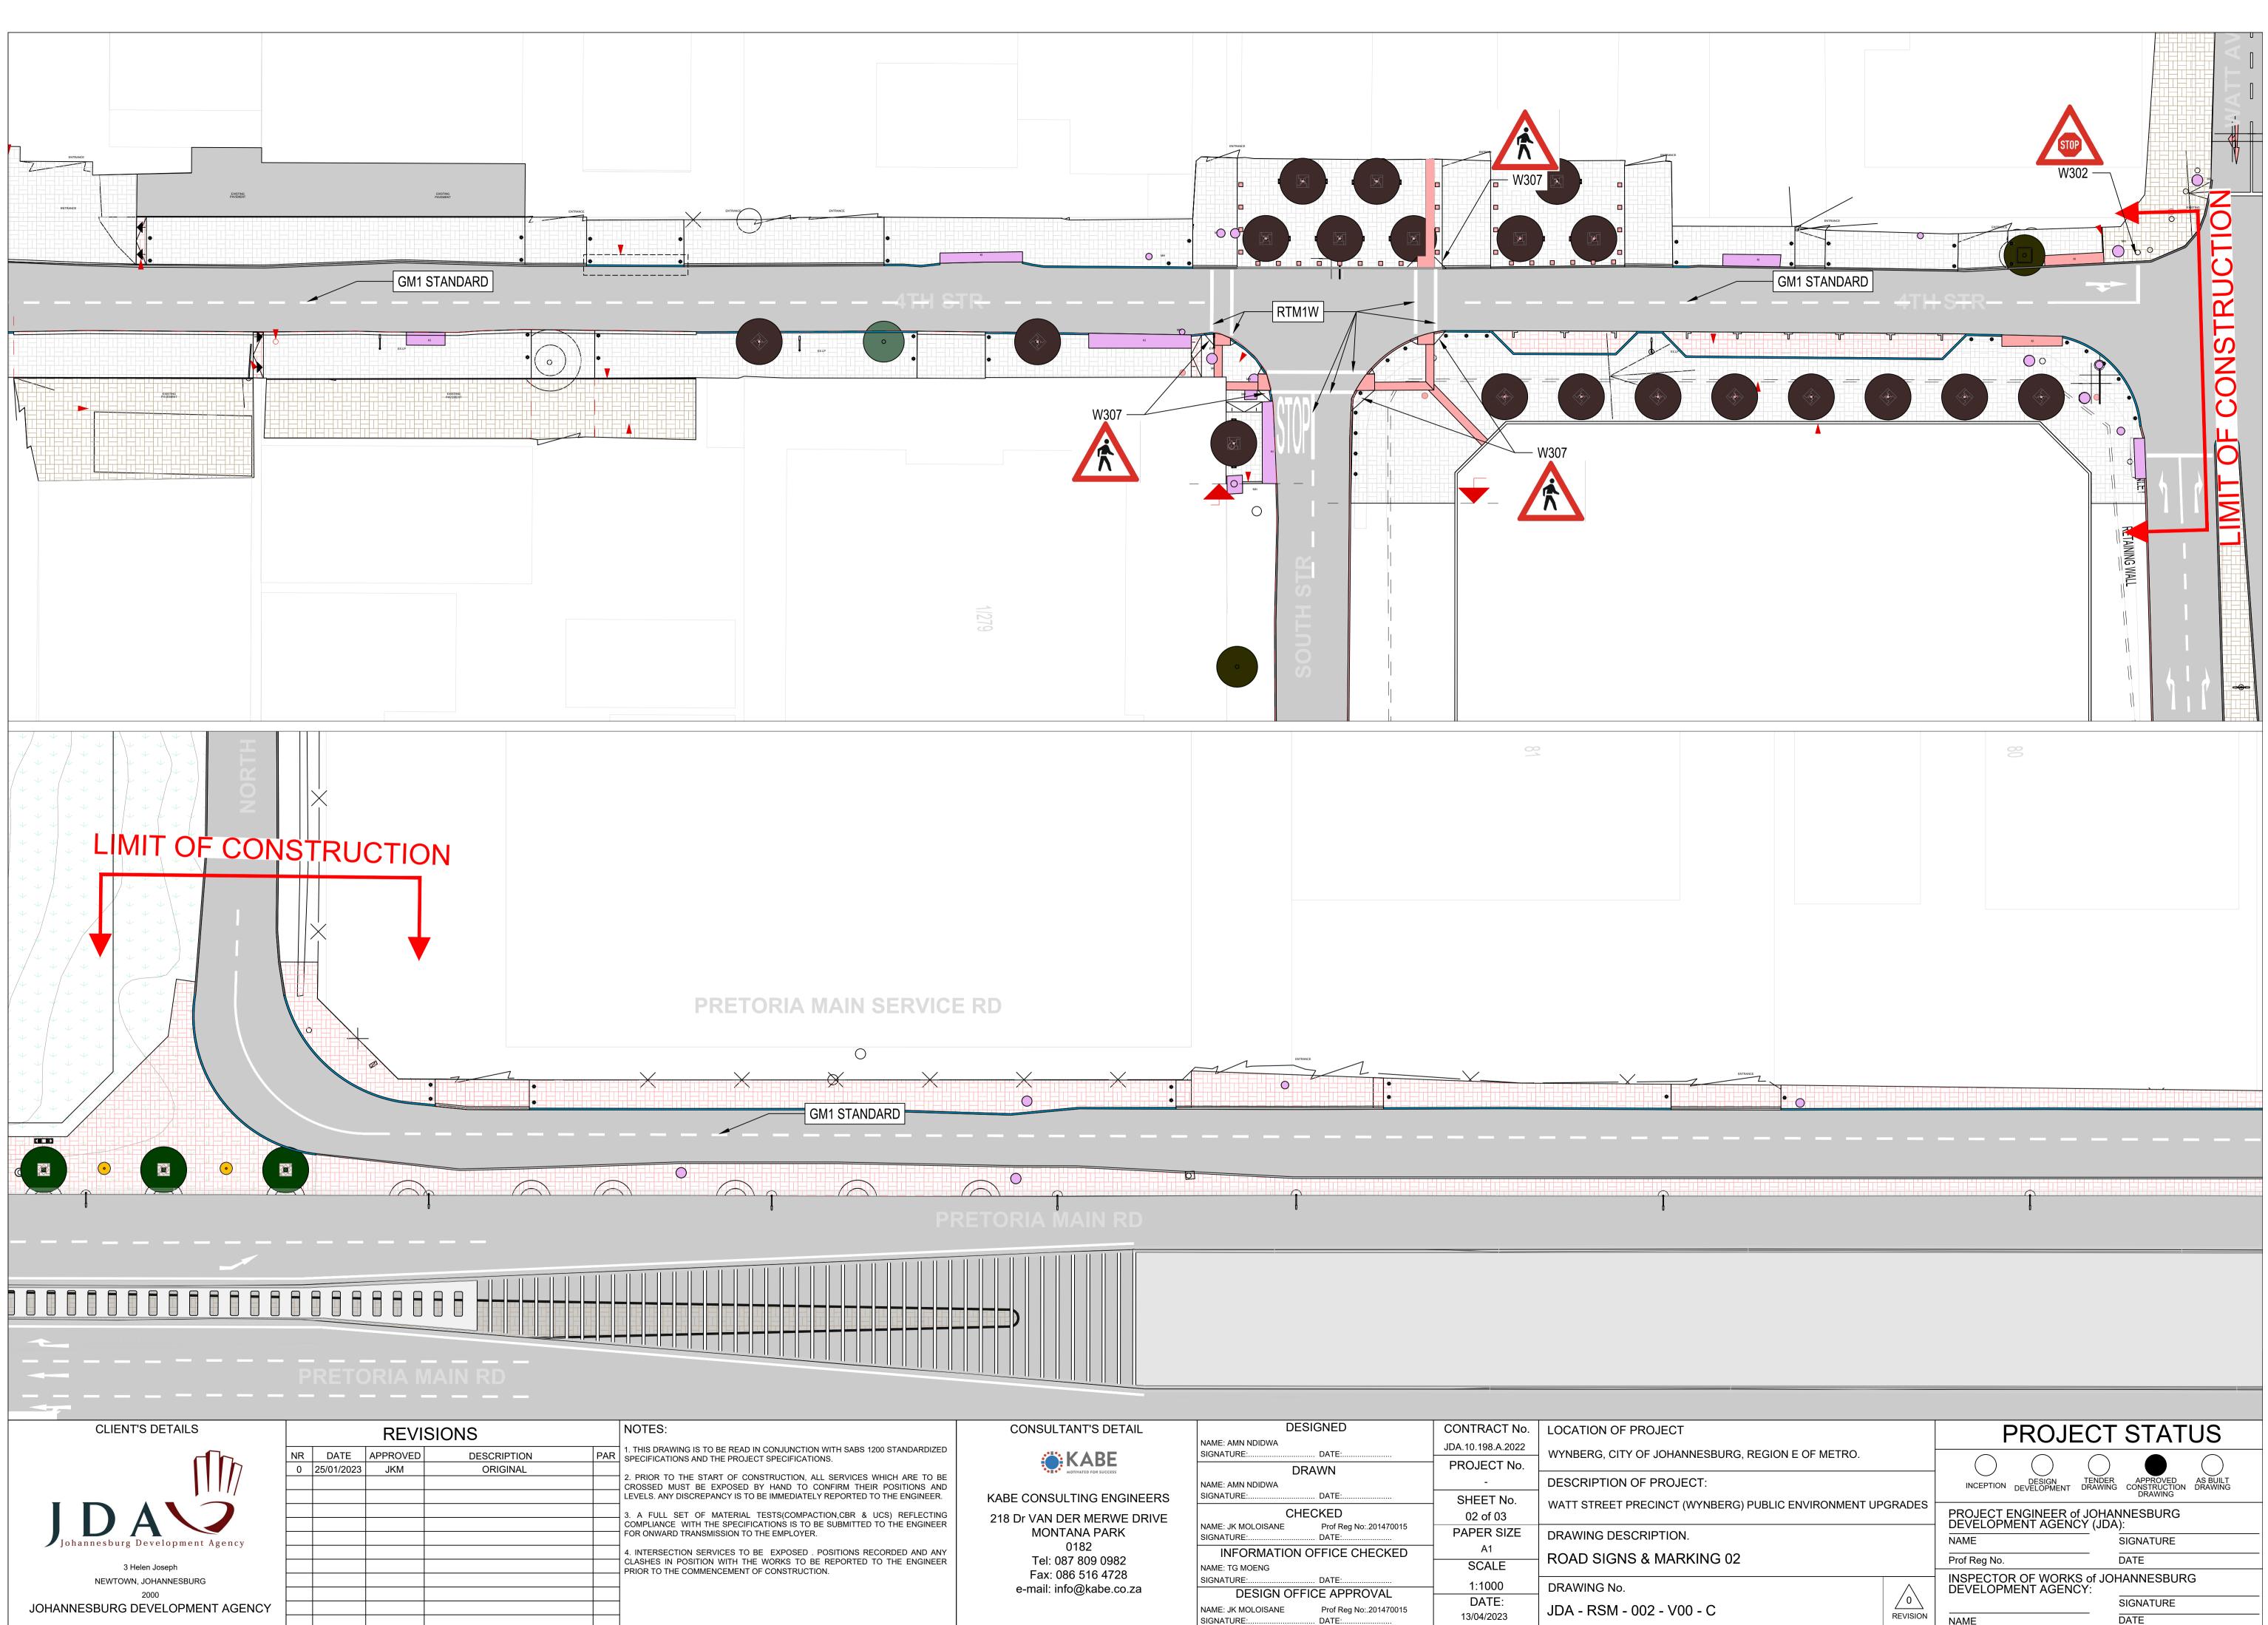

|                        | CONSULTANT'S DETAIL                          | DESIGNED                                                                             | CONTRACT No.      | LOCATION OF PROJECT           |
|------------------------|----------------------------------------------|--------------------------------------------------------------------------------------|-------------------|-------------------------------|
| SABS 1200 STANDARDIZED | <b>KABE</b>                                  | NAME: AMN NDIDWA<br>SIGNATURE: DATE:                                                 | JDA.10.198.A.2022 | WYNBERG, CITY OF JOHANNESBURG |
|                        |                                              | DRAWN                                                                                | PROJECT No.       |                               |
| RVICES WHICH ARE TO BE |                                              | NAME: AMN NDIDWA                                                                     | -                 | DESCRIPTION OF PROJECT:       |
| ORTED TO THE ENGINEER. | KABE CONSULTING ENGINEERS                    | SIGNATURE: DATE:                                                                     | SHEET No.         | WATT STREET PRECINCT (WYNBERG |
| CBR & UCS) REFLECTING  | 218 Dr VAN DER MERWE DRIVE                   | CHECKED                                                                              | 02 of 03          | WATT STREET FRECINCT (WINDERG |
| MITTED TO THE ENGINEER | MONTANA PARK                                 | NAME: JK MOLOISANE         Prof Reg No:.201470015           SIGNATURE:         DATE: | PAPER SIZE        | DRAWING DESCRIPTION.          |
| ONS RECORDED AND ANY   | 0182                                         | INFORMATION OFFICE CHECKED                                                           | A1                |                               |
| ORTED TO THE ENGINEER  | Tel: 087 809 0982                            | NAME: TG MOENG                                                                       | SCALE             | ROAD SIGNS & MARKING 02       |
|                        | Fax: 086 516 4728<br>e-mail: info@kabe.co.za | SIGNATURE: DATE:                                                                     | 1:1000            | DRAWING No.                   |
|                        |                                              | DESIGN OFFICE APPROVAL                                                               | DATE:             |                               |
|                        |                                              | NAME: JK MOLOISANE         Prof Reg No:.201470015           SIGNATURE:         DATE: | 13/04/2023        | JDA - RSM - 002 - V00 - C     |
|                        |                                              |                                                                                      |                   |                               |