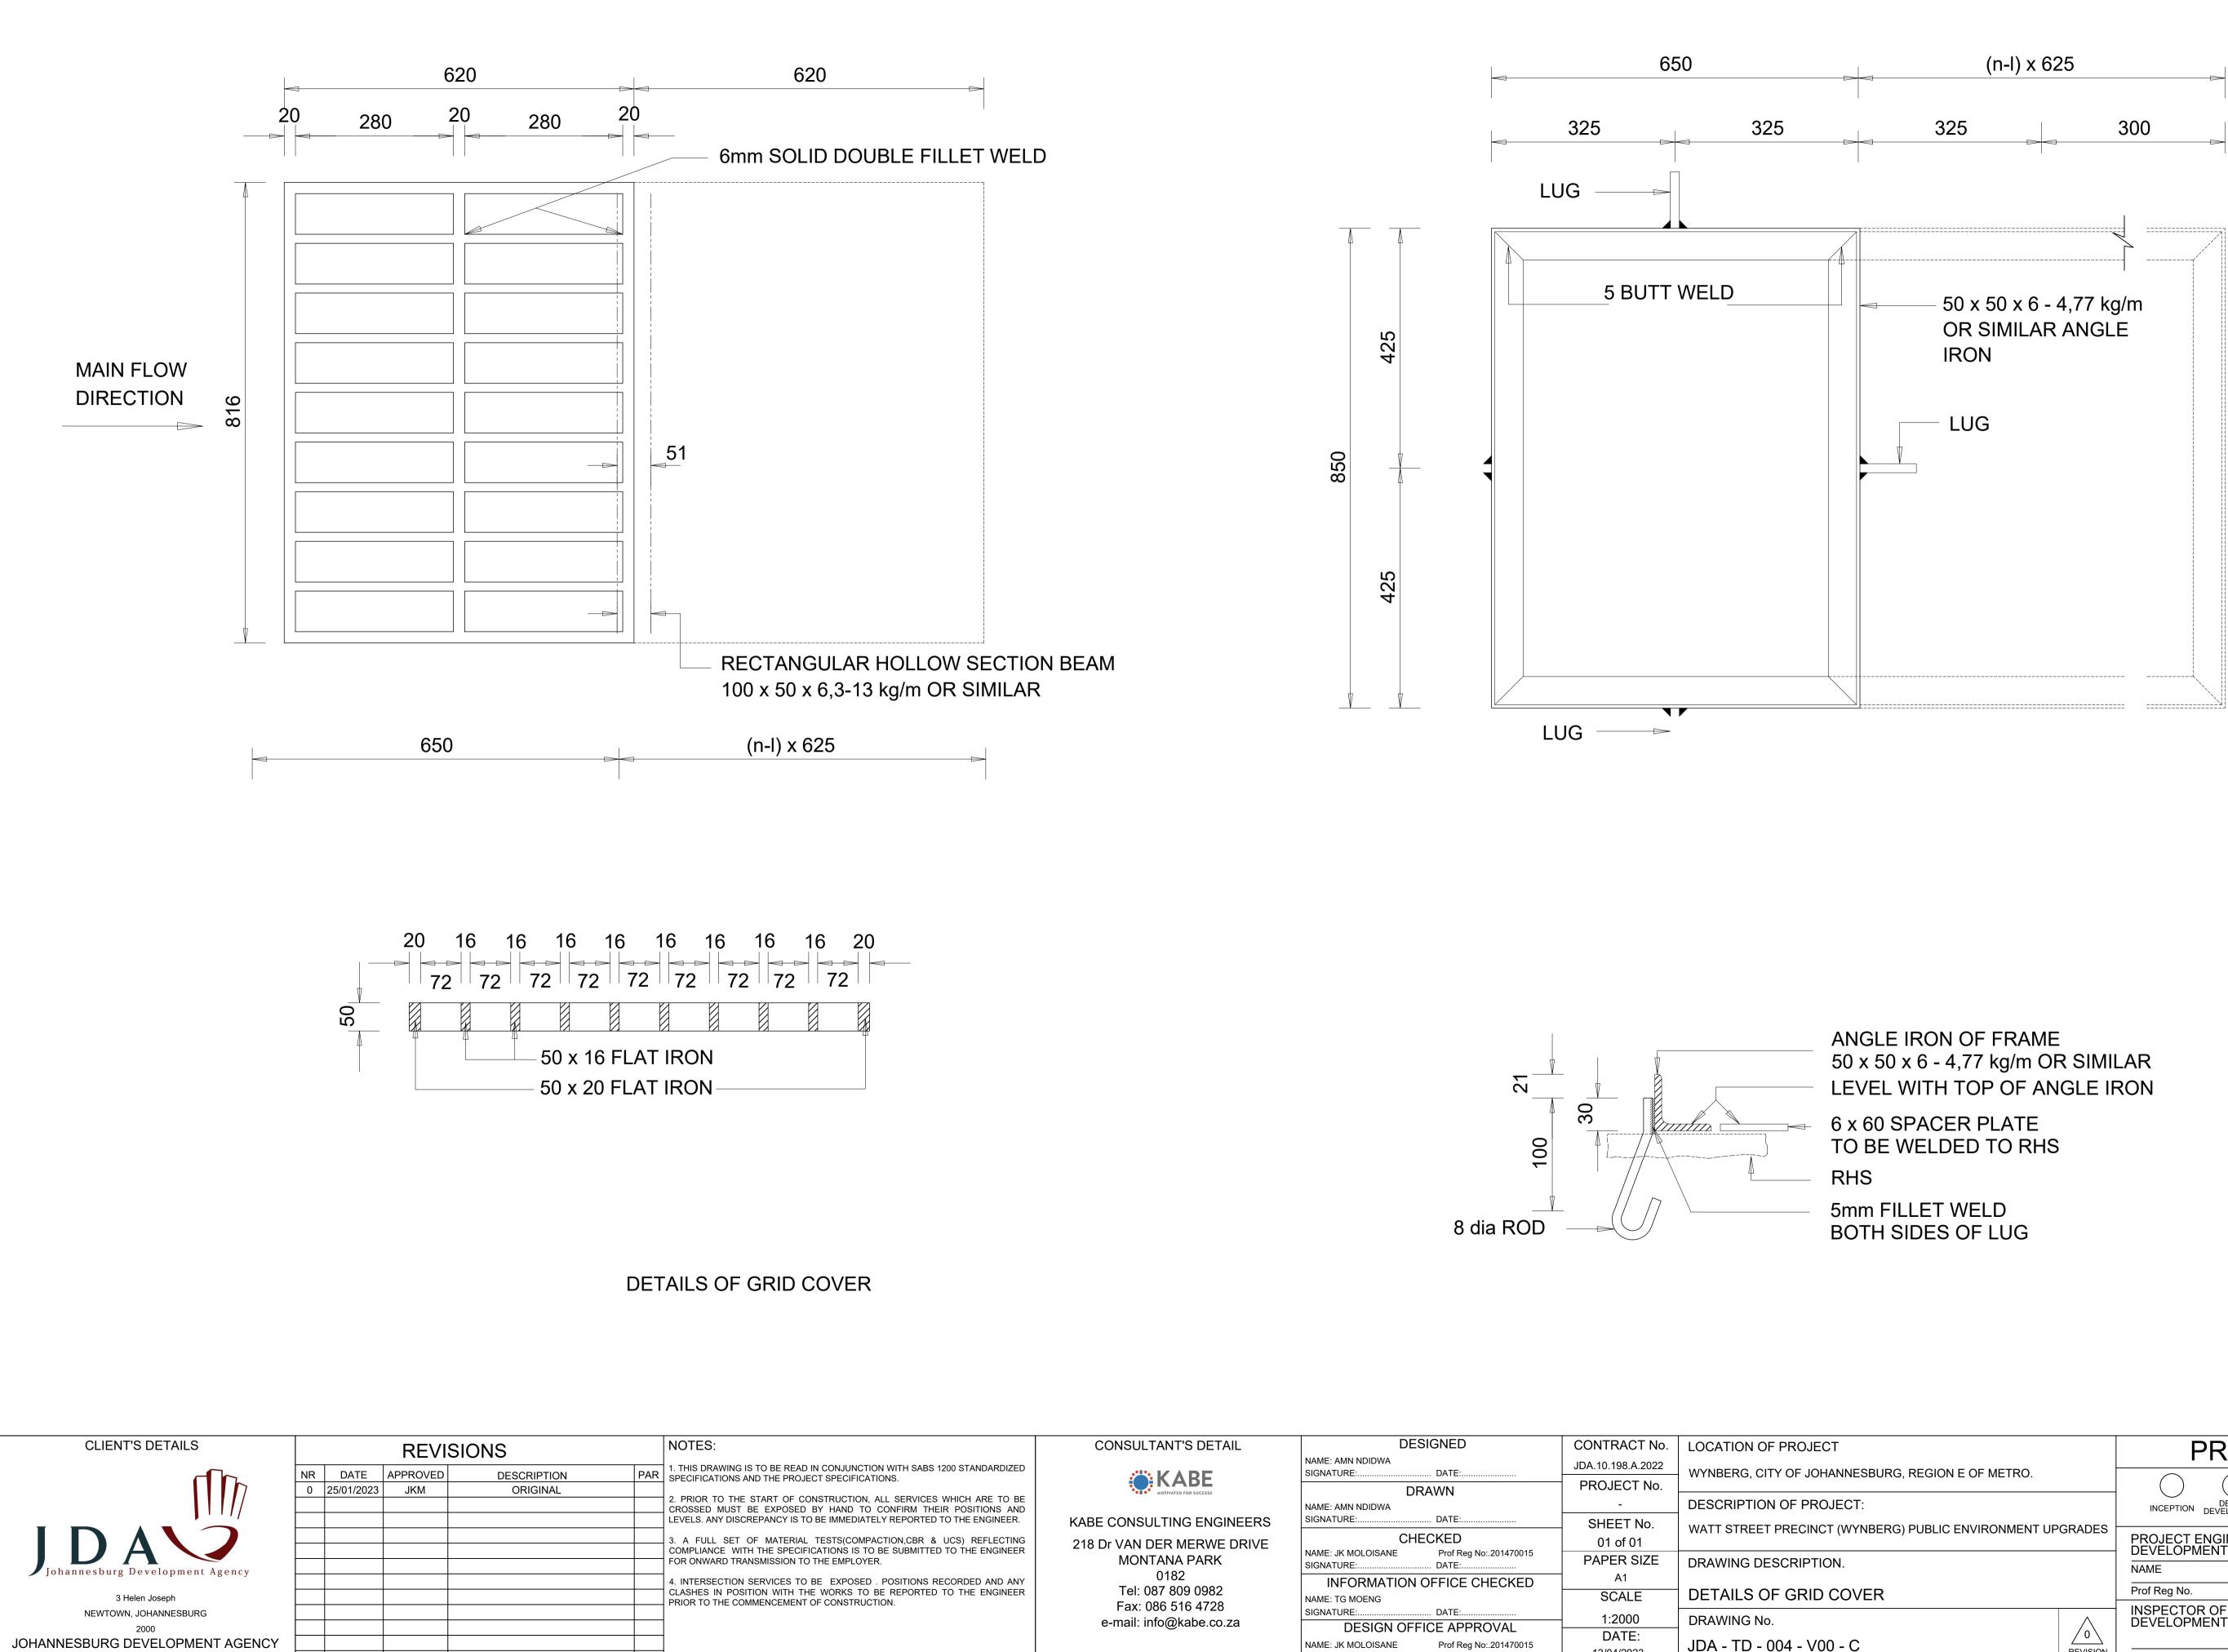

|                                          | CONSULTANT'S DETAIL                    | DESIGNED                                                                                                              | CONTRACT No.        | LOCATION OF PROJECT            |
|------------------------------------------|----------------------------------------|-----------------------------------------------------------------------------------------------------------------------|---------------------|--------------------------------|
| BS 1200 STANDARDIZED                     |                                        | NAME: AMN NDIDWA SIGNATURE: DATE:                                                                                     | JDA.10.198.A.2022   | WYNBERG, CITY OF JOHANNESBURG, |
|                                          |                                        | DRAWN                                                                                                                 | PROJECT No.         |                                |
| ES WHICH ARE TO BE                       |                                        | NAME: AMN NDIDWA                                                                                                      | -                   | DESCRIPTION OF PROJECT:        |
| ED TO THE ENGINEER.                      | KABE CONSULTING ENGINEERS              | SIGNATURE: DATE:                                                                                                      | SHEET No.           | WATT STREET PRECINCT (WYNBERG) |
| & UCS) REFLECTING<br>TED TO THE ENGINEER | 218 Dr VAN DER MERWE DRIVE             | CHECKED                                                                                                               | 01 of 01            |                                |
| TED TO THE ENGINEER                      | MONTANA PARK                           | NAME: JK MOLOISANE         Prof Reg No:.201470015           SIGNATURE:         DATE:                                  | PAPER SIZE          | DRAWING DESCRIPTION.           |
| S RECORDED AND ANY                       | 0182                                   | INFORMATION OFFICE CHECKED                                                                                            | A1                  |                                |
| ED TO THE ENGINEER                       | Tel: 087 809 0982<br>Fax: 086 516 4728 | NAME: TG MOENG                                                                                                        | SCALE               | DETAILS OF GRID COVER          |
|                                          | e-mail: info@kabe.co.za                |                                                                                                                       | 1:2000              | DRAWING No.                    |
|                                          |                                        | DESIGN OFFICE APPROVAL           NAME: JK MOLOISANE         Prof Reg No:.201470015           SIGNATURE:         DATE: | DATE:<br>13/04/2023 | JDA - TD - 004 - V00 - C       |
|                                          |                                        |                                                                                                                       |                     |                                |