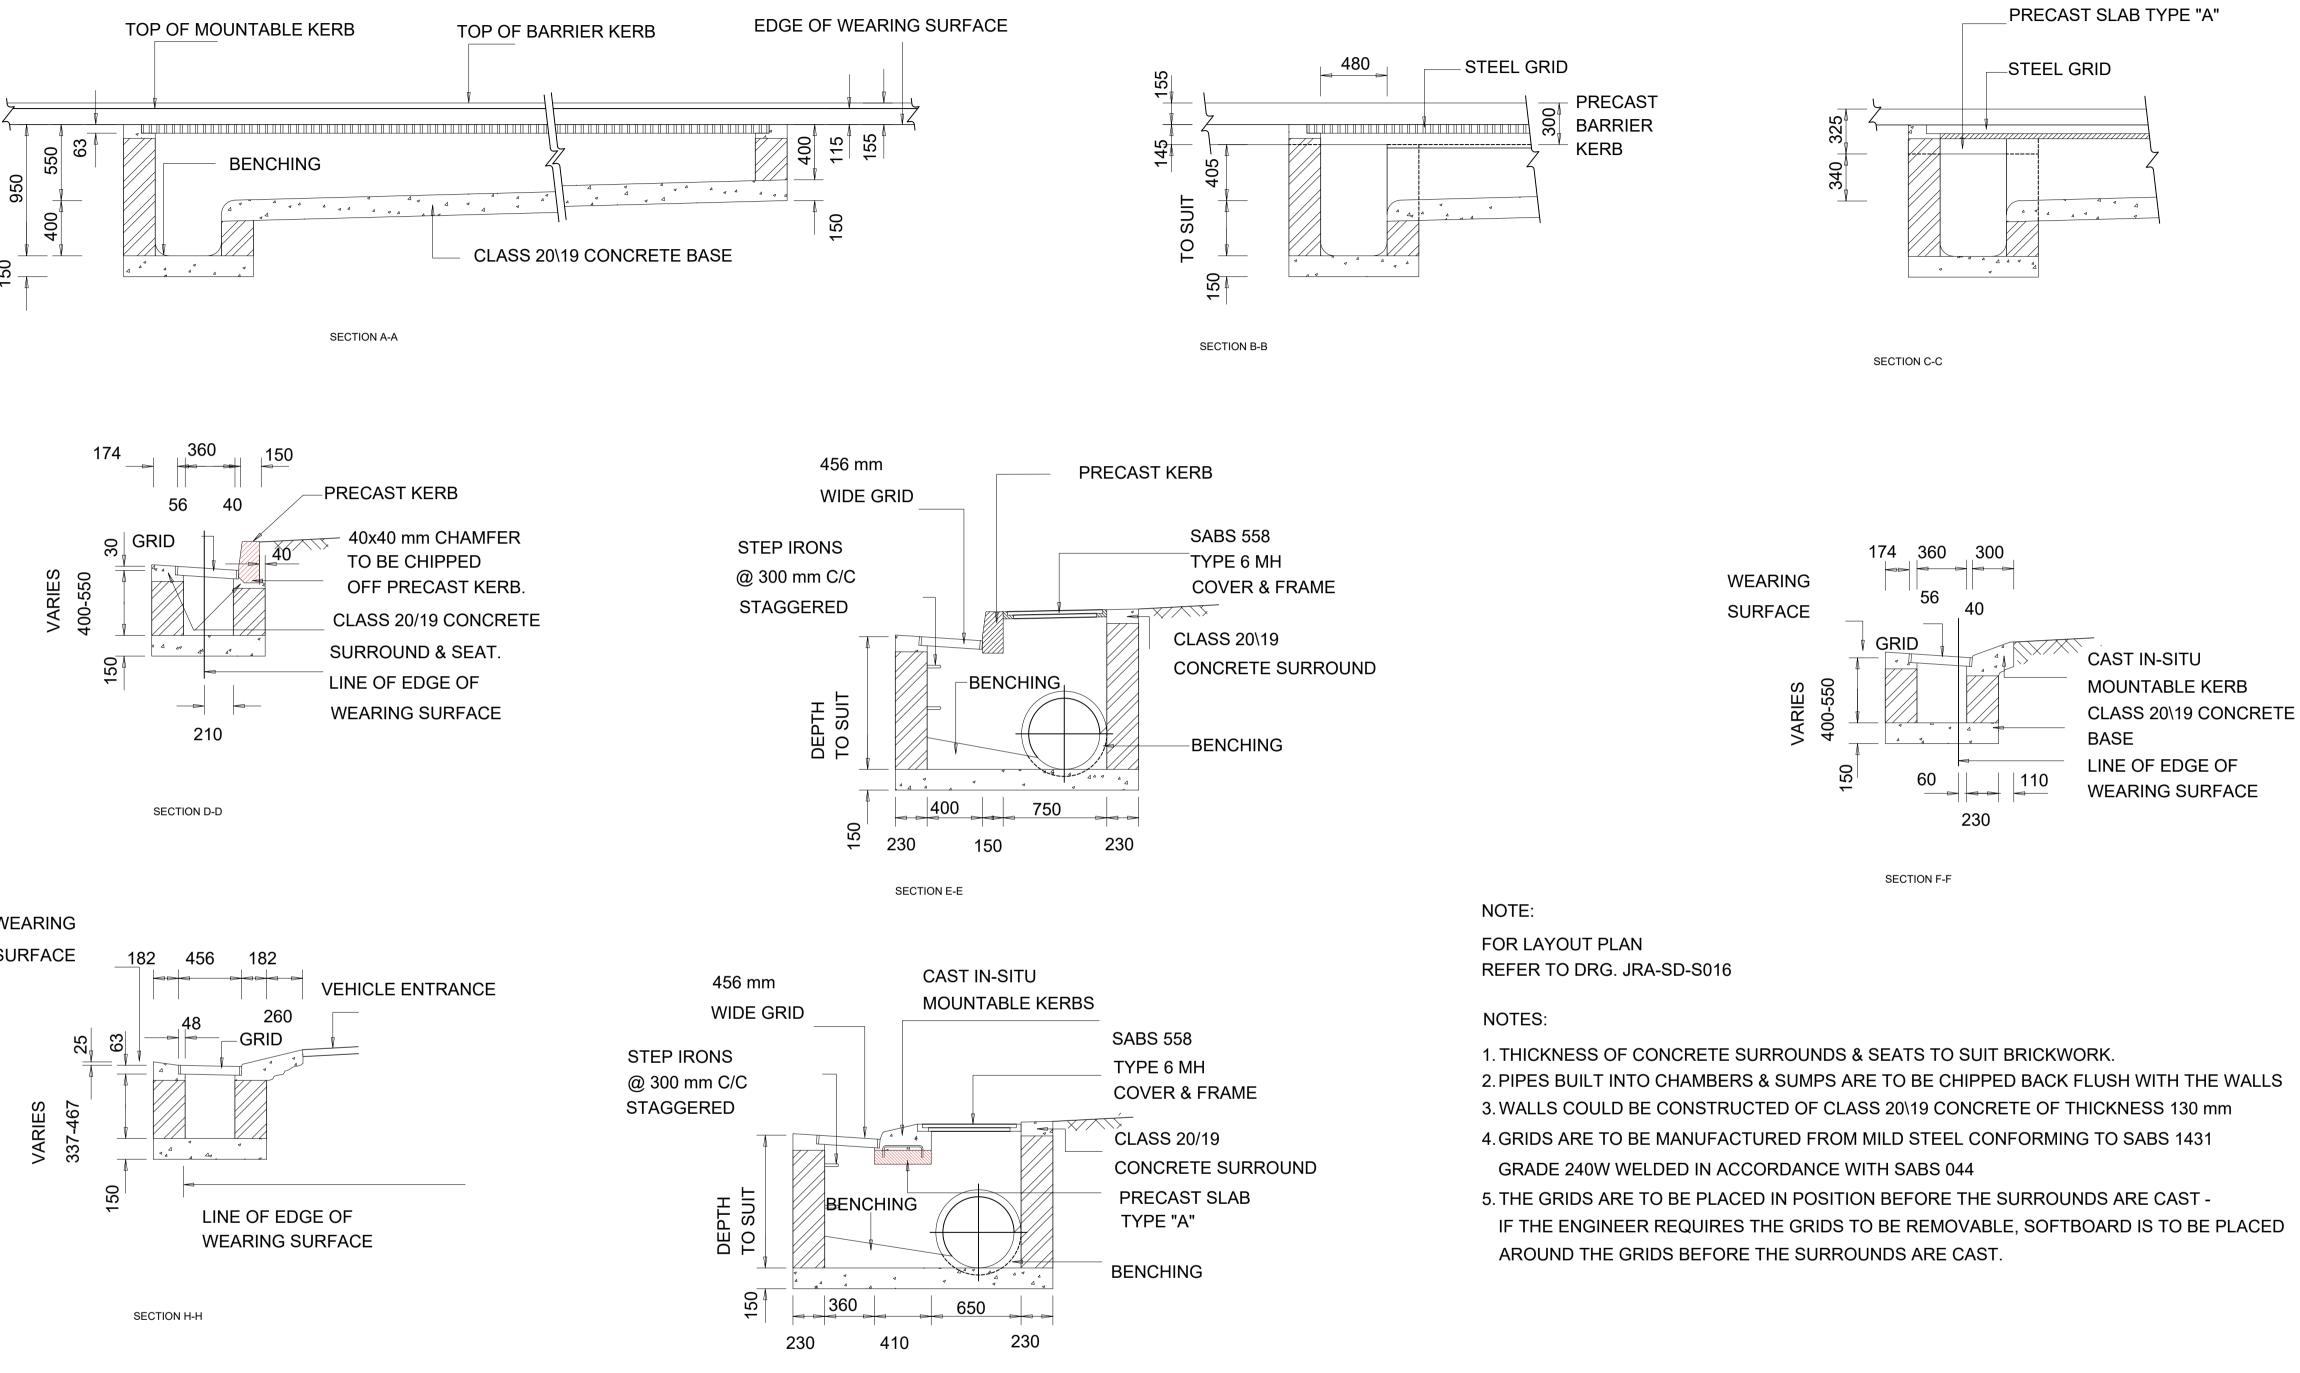

CONSULTANT'S DETAIL

**KABE** 

| DESIGNED                                                      | CONTRACT No.        | LOCATION OF PROJECT              |
|---------------------------------------------------------------|---------------------|----------------------------------|
| NAME: AMN NDIDWA<br>SIGNATURE:                                | JDA.10.198.A.2022   | WYNBERG, CITY OF JOHANNESBURG, F |
| DRAWN                                                         | PROJECT No.         |                                  |
| NAME: AMN NDIDWA                                              | -                   | DESCRIPTION OF PROJECT:          |
| SIGNATURE: DATE:                                              | SHEET No.           | WATT STREET PRECINCT (WYNBERG) F |
| CHECKED                                                       | 01 of 01            |                                  |
| NAME: JK MOLOISANE Prof Reg No:.201470015<br>SIGNATURE: DATE: | PAPER SIZE          | DRAWING DESCRIPTION.             |
| INFORMATION OFFICE CHECKED                                    | A1                  |                                  |
| NAME: TG MOENG                                                | SCALE               | CONCRETE INLET DETAILS           |
| SIGNATURE: DATE:                                              | 1:2000              | DRAWING No.                      |
| DESIGN OFFICE APPROVAL                                        |                     | DRAWING NO.                      |
| NAME: JK MOLOISANE Prof Reg No:.201470015<br>SIGNATURE: DATE: | DATE:<br>13/04/2023 | JDA - TD - 003 - V00 - C         |

|                                          | CONSULTANT'S DETAIL                    | DESIGNED                                                                                                              | CONTRACT No.        | LOCATION OF PROJECT            |
|------------------------------------------|----------------------------------------|-----------------------------------------------------------------------------------------------------------------------|---------------------|--------------------------------|
| BS 1200 STANDARDIZED                     |                                        | NAME: AMN NDIDWA SIGNATURE: DATE:                                                                                     | JDA.10.198.A.2022   | WYNBERG, CITY OF JOHANNESBURG, |
|                                          |                                        | DRAWN                                                                                                                 | PROJECT No.         |                                |
| ES WHICH ARE TO BE                       |                                        | NAME: AMN NDIDWA                                                                                                      | -                   | DESCRIPTION OF PROJECT:        |
| ED TO THE ENGINEER.                      | KABE CONSULTING ENGINEERS              | SIGNATURE: DATE:                                                                                                      | SHEET No.           | WATT STREET PRECINCT (WYNBERG) |
| & UCS) REFLECTING<br>TED TO THE ENGINEER | 218 Dr VAN DER MERWE DRIVE             | CHECKED                                                                                                               | 01 of 01            |                                |
| TED TO THE ENGINEER                      | MONTANA PARK                           | NAME: JK MOLOISANE         Prof Reg No:.201470015           SIGNATURE:         DATE:                                  | PAPER SIZE          | DRAWING DESCRIPTION.           |
| S RECORDED AND ANY                       | 0182                                   | INFORMATION OFFICE CHECKED                                                                                            | A1                  |                                |
| ED TO THE ENGINEER                       | Tel: 087 809 0982<br>Fax: 086 516 4728 | NAME: TG MOENG                                                                                                        | SCALE               | DETAILS OF GRID COVER          |
|                                          | e-mail: info@kabe.co.za                |                                                                                                                       | 1:2000              | DRAWING No.                    |
|                                          |                                        | DESIGN OFFICE APPROVAL           NAME: JK MOLOISANE         Prof Reg No:.201470015           SIGNATURE:         DATE: | DATE:<br>13/04/2023 | JDA - TD - 004 - V00 - C       |
|                                          |                                        |                                                                                                                       |                     |                                |