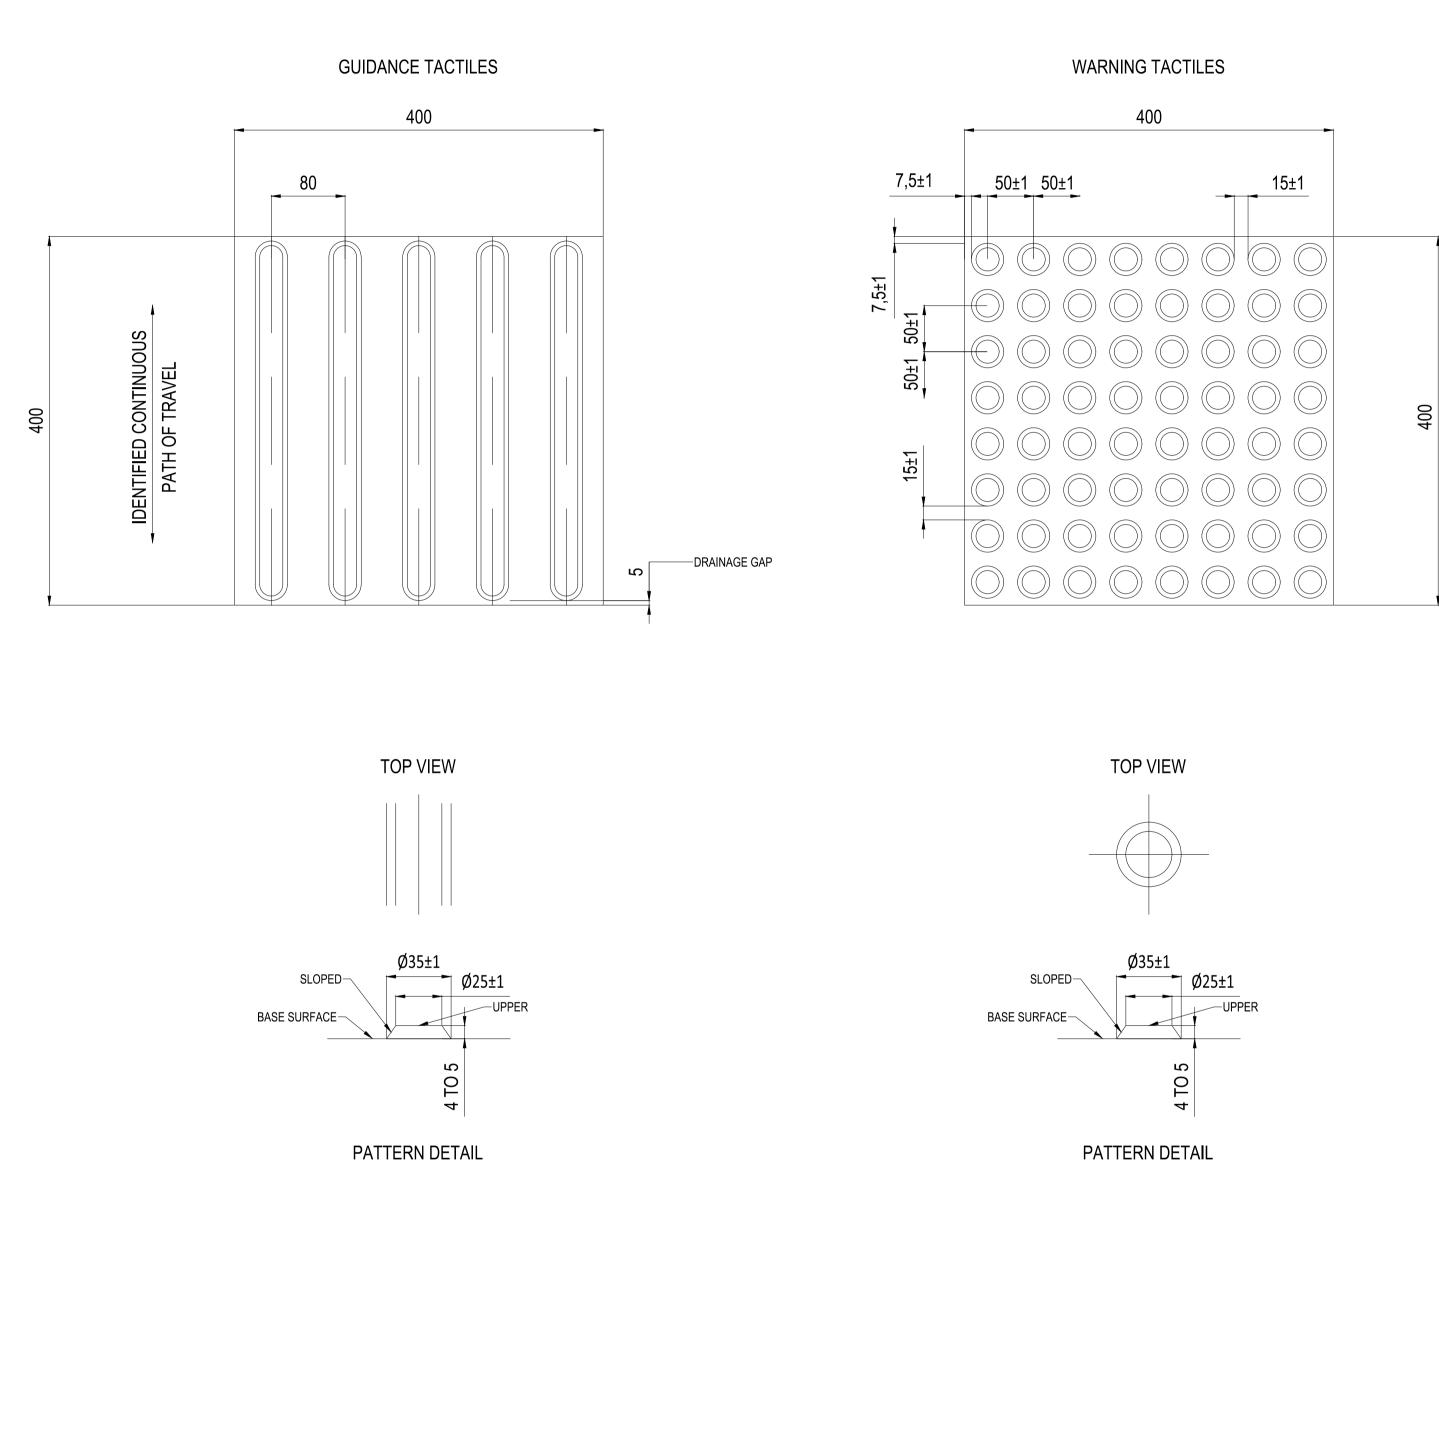

## 300 50±1 50±1 15±1 7,5±1 7,5±1 50±1 50±1 300 $\bigcirc$ 15±1

300X300mm WARNING TACTILES

PATTERN DETAIL

|                         | CONSULTANT'S DETAIL                    | DESIGNED                                                                             | CONTRACT No.        | LOCATION OF PROJECT           |
|-------------------------|----------------------------------------|--------------------------------------------------------------------------------------|---------------------|-------------------------------|
| SABS 1200 STANDARDIZED  |                                        | NAME: AMN NDIDWA SIGNATURE: DATE:                                                    | JDA.10.198.A.2022   | WYNBERG, CITY OF JOHANNESBURG |
|                         |                                        | DRAWN                                                                                | PROJECT No.         |                               |
| RVICES WHICH ARE TO BE  |                                        | NAME: AMN NDIDWA                                                                     | -                   | DESCRIPTION OF PROJECT:       |
| ORTED TO THE ENGINEER.  | KABE CONSULTING ENGINEERS              | SIGNATURE: DATE:                                                                     | SHEET No.           | WATT STREET PRECINCT (WYNBERG |
| CBR & UCS) REFLECTING   | 218 Dr VAN DER MERWE DRIVE             | CHECKED                                                                              | 01 of 01            |                               |
| BWITTED TO THE ENGINEER | MONTANA PARK                           | NAME: JK MOLOISANE         Prof Reg No:.201470015           SIGNATURE:         DATE: | PAPER SIZE          | DRAWING DESCRIPTION.          |
| TIONS RECORDED AND ANY  | 0182<br>Tal: 087 800 0082              | INFORMATION OFFICE CHECKED                                                           | A1                  | TACTILE PAVING DETAILS        |
| PORTED TO THE ENGINEER  | Tel: 087 809 0982<br>Fax: 086 516 4728 | NAME: TG MOENG                                                                       | SCALE               |                               |
|                         | e-mail: info@kabe.co.za                | SIGNATURE: DATE: DATE:                                                               | - NTS               | DRAWING No.                   |
|                         |                                        | NAME: JK MOLOISANE Prof Reg No:.201470015<br>SIGNATURE: DATE:                        | DATE:<br>13/04/2023 | JDA - TP - 007 - V00 - C      |
|                         |                                        |                                                                                      |                     |                               |