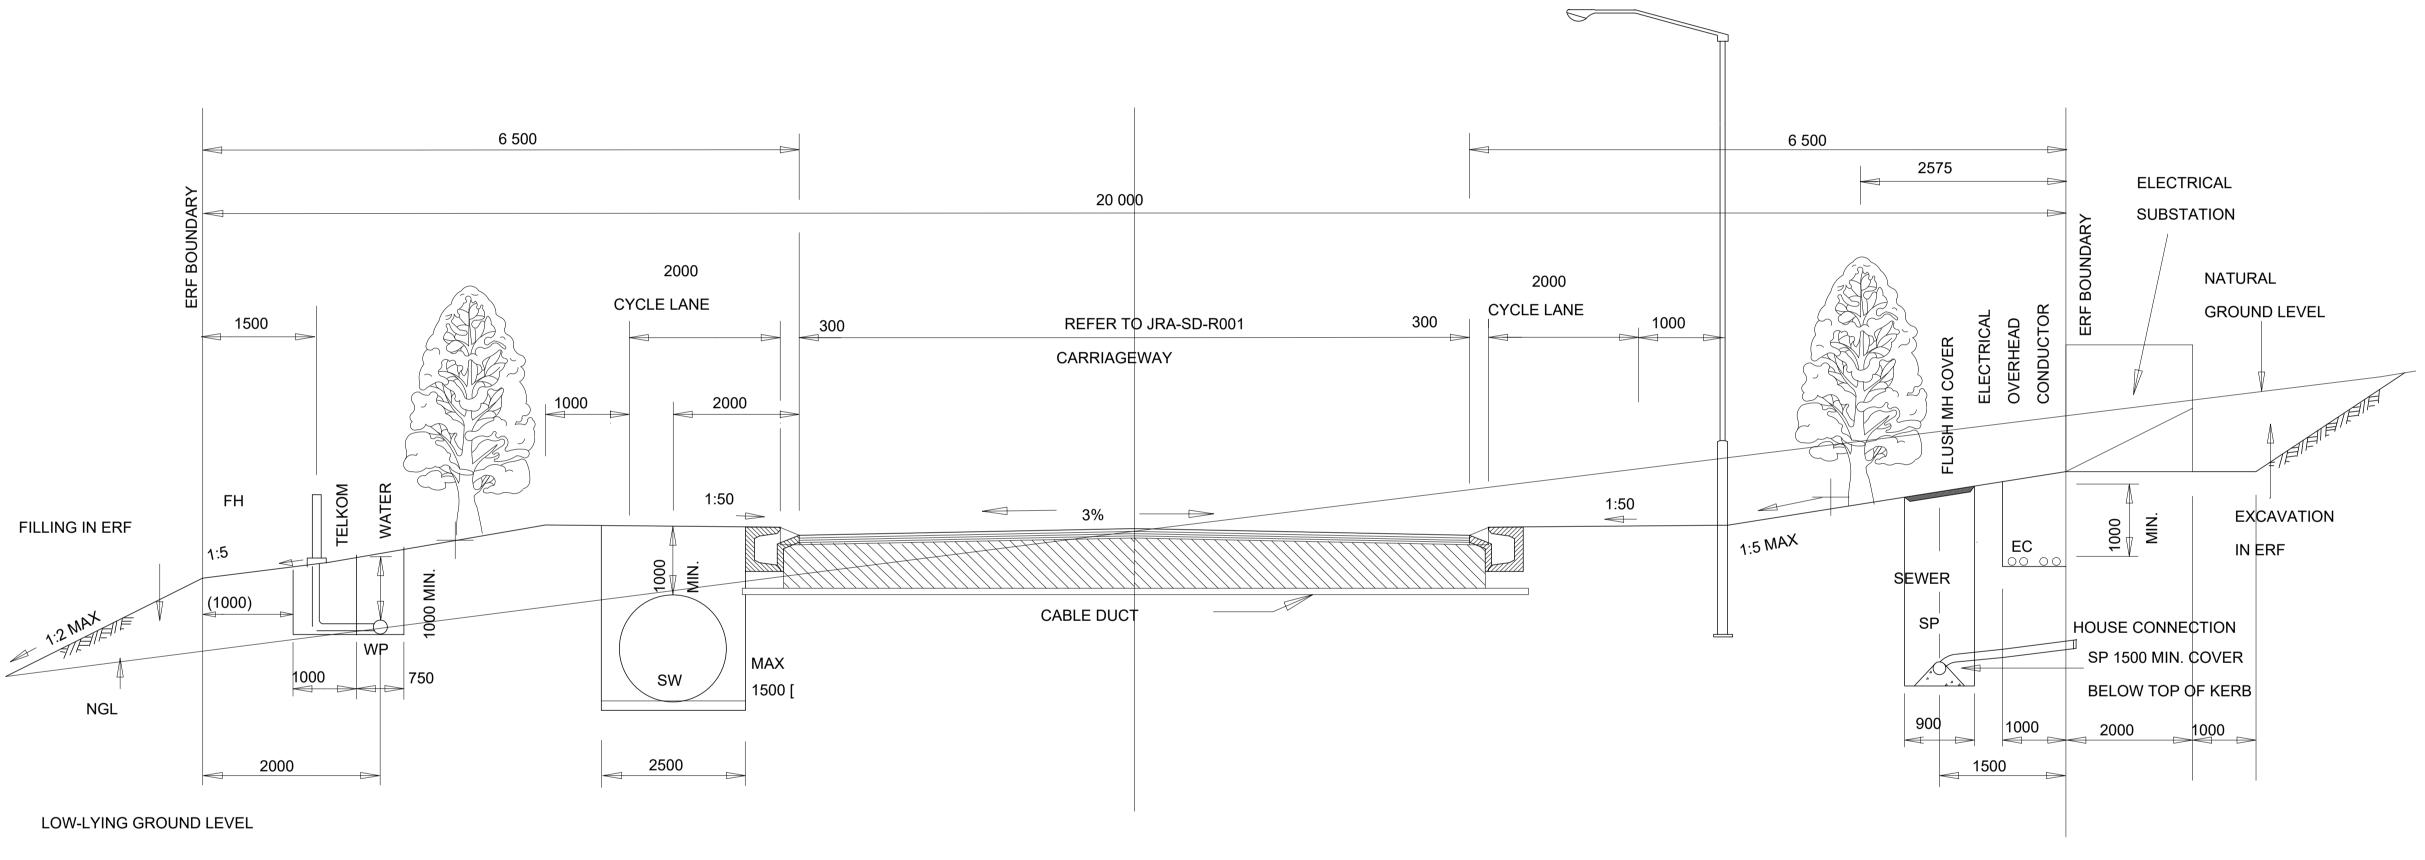

6.MINIATURE SUBSTATIONS ARE PLACED IN SERVITUDE ADJACENT TO ROAD RESERVE UNLESS PROBLEM THEN ON SIDEWALK ONLY IF WIDER THAN 4.5m

|                        | CONSULTANT'S DETAIL                    | DESIGNED                                                                             | CONTRACT No.      | LOCATION OF PROJECT            |
|------------------------|----------------------------------------|--------------------------------------------------------------------------------------|-------------------|--------------------------------|
| SABS 1200 STANDARDIZED |                                        | NAME: AMN NDIDWA<br>SIGNATURE: DATE:                                                 | JDA.10.198.A.2022 | WYNBERG, CITY OF JOHANNESBURG, |
|                        | <b>KABE</b>                            | DRAWN                                                                                | PROJECT No.       |                                |
| VICES WHICH ARE TO BE  | wolltaleDrow success                   | NAME: AMN NDIDWA                                                                     | -                 | DESCRIPTION OF PROJECT:        |
| RTED TO THE ENGINEER.  | KABE CONSULTING ENGINEERS              | SIGNATURE: DATE:                                                                     | SHEET No.         | WATT STREET PRECINCT (WYNBERG) |
| BR & UCS) REFLECTING   | 218 Dr VAN DER MERWE DRIVE             | CHECKED                                                                              | 01 of 01          |                                |
| WITTED TO THE ENGINEER | MONTANA PARK                           | NAME: JK MOLOISANE         Prof Reg No:.201470015           SIGNATURE:         DATE: | PAPER SIZE        | DRAWING DESCRIPTION.           |
| ONS RECORDED AND ANY   | 0182<br>Tal: 087 800 0082              | INFORMATION OFFICE CHECKED                                                           | A1                | PLACING OF SERVICES WITI       |
| RTED TO THE ENGINEER   | Tel: 087 809 0982<br>Fax: 086 516 4728 | NAME: TG MOENG                                                                       | SCALE             | PLACING OF SERVICES WITH       |
|                        | e-mail: info@kabe.co.za                |                                                                                      | 1:2000            | DRAWING No.                    |
|                        |                                        | DESIGN OFFICE APPROVAL                                                               | DATE:             |                                |
|                        |                                        | NAME: JK MOLOISANE         Prof Reg No:.201470015           SIGNATURE:         DATE: | 13/04/2023        | JDA - TD - 002 - V00 - C       |