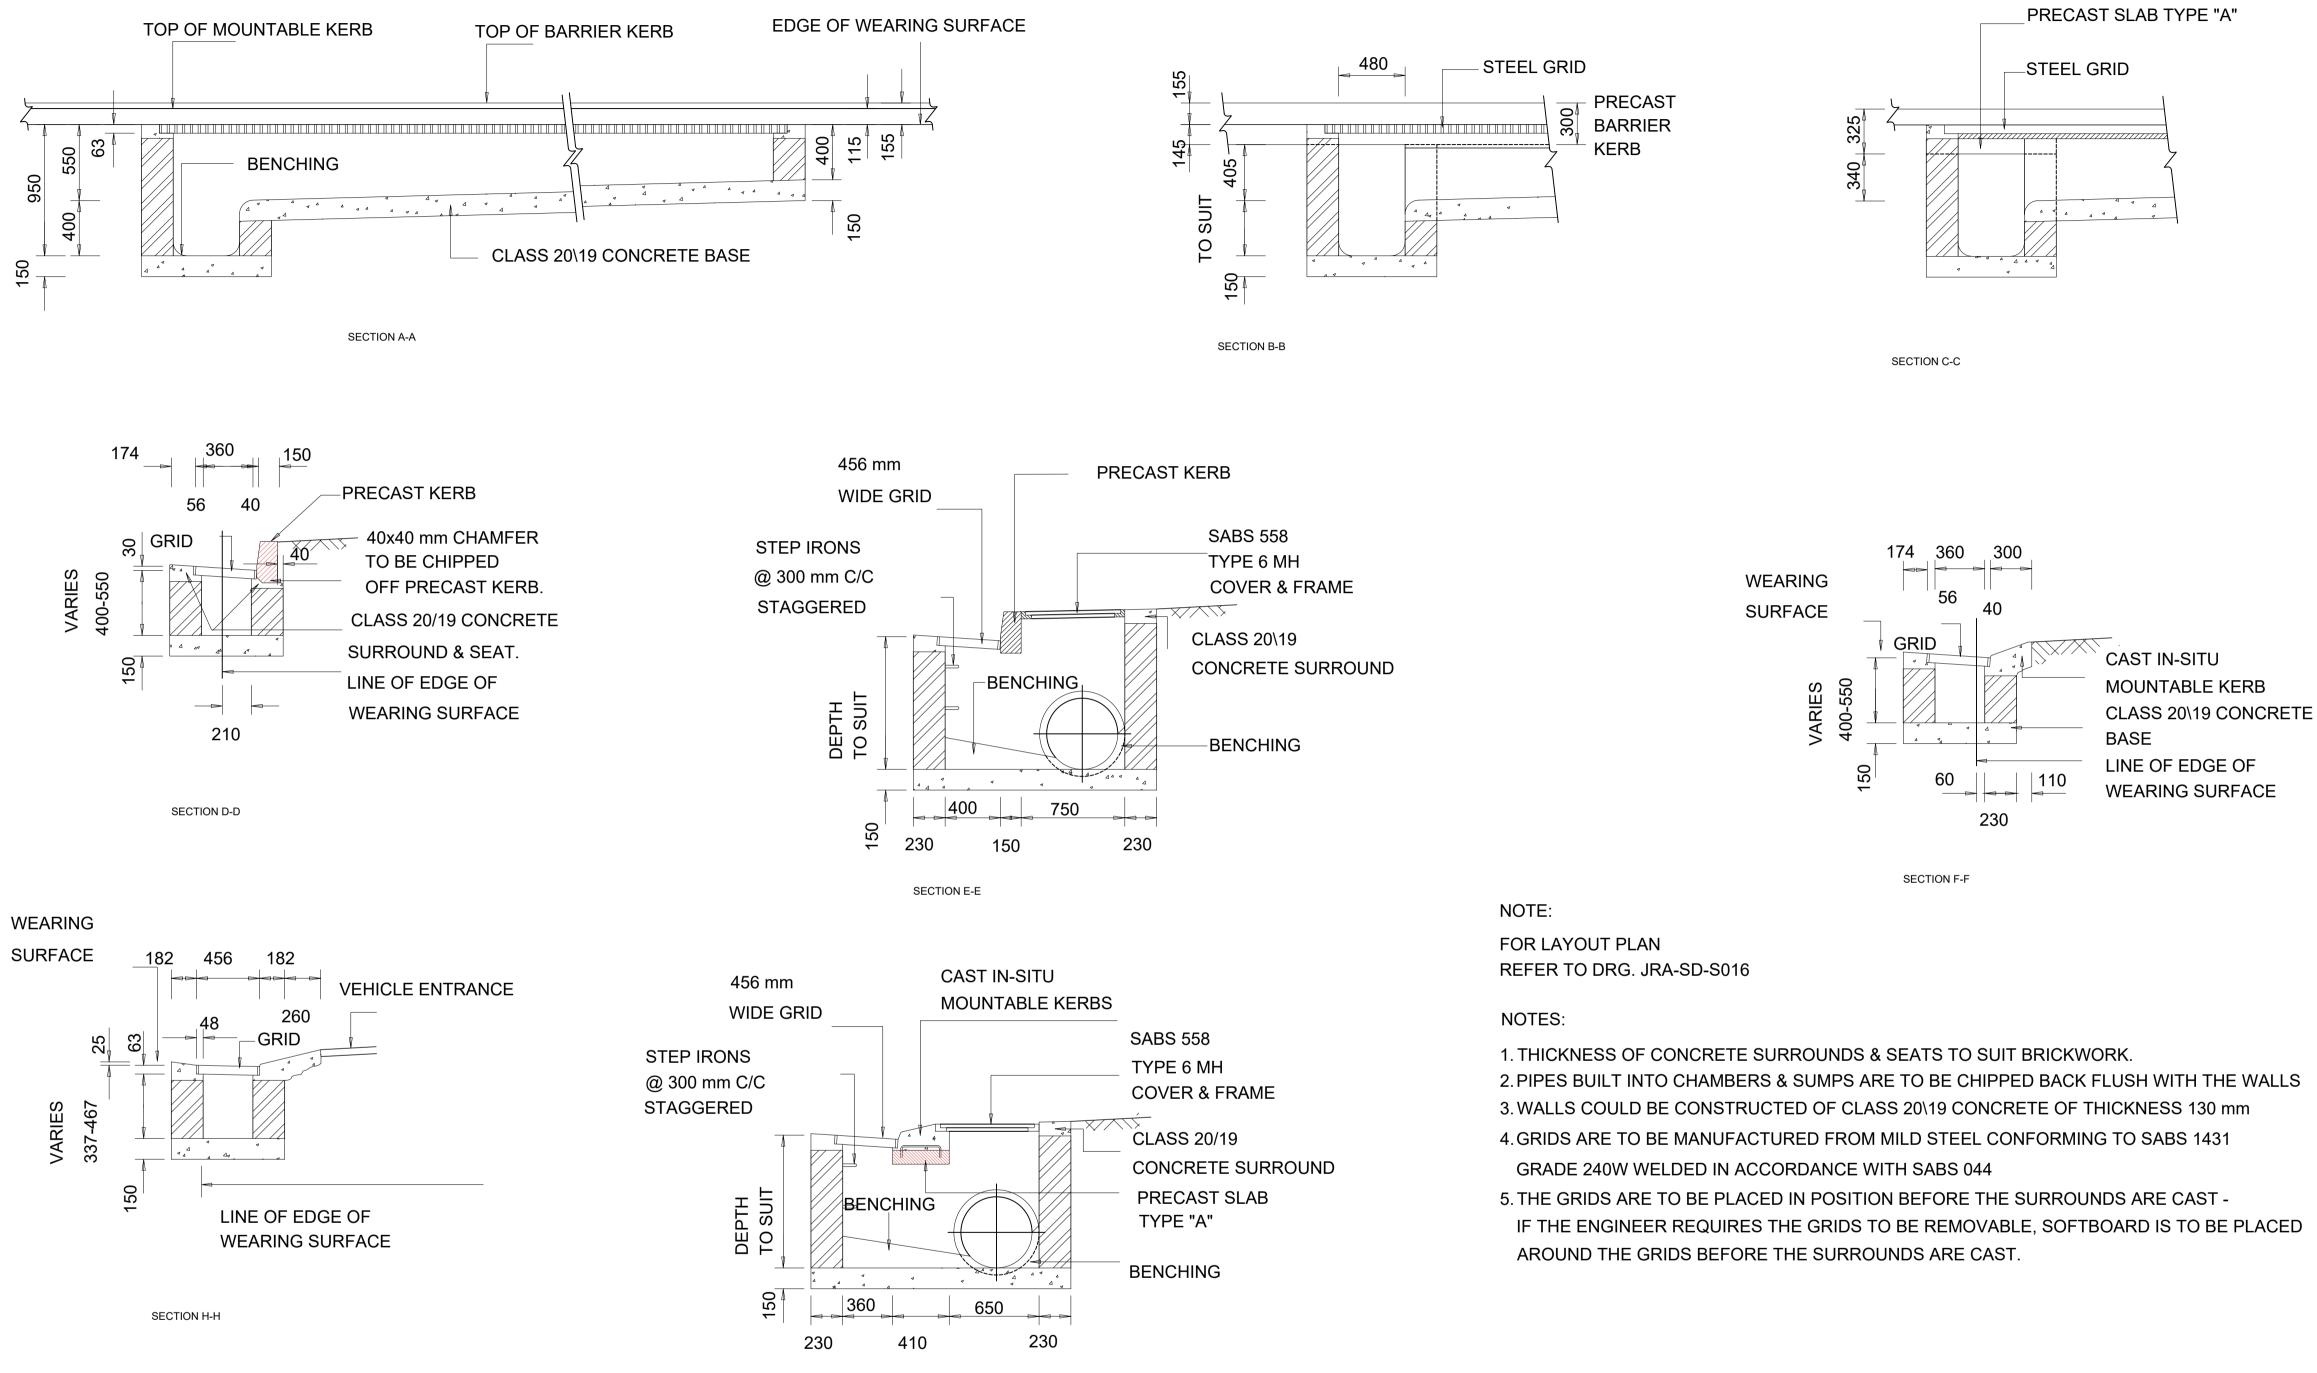

| SIGNATURE                                                           |  |
|                                                                               | REVISION | NAME                                                                                                                                                                          | DATE                                                                |  |
|                                                                               |          |                                                                                                                                                                               |                                                                     |  |







| CLIENT'S DETAILS                        |    | REVISIONS  |          |             | NOTES: |                                                                                                                                                                                                                 |  |
|-----------------------------------------|----|------------|----------|-------------|--------|-----------------------------------------------------------------------------------------------------------------------------------------------------------------------------------------------------------------|--|
| alb                                     | NR | DATE       | APPROVED | DESCRIPTION | PAR    | 1. THIS DRAWING IS TO BE READ IN CONJUNCTION WITH SABS 1200 STANDARDIZED SPECIFICATI