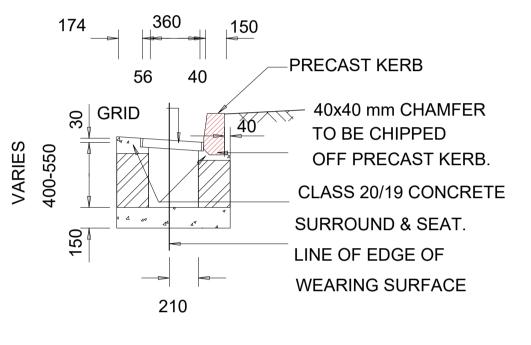

|                                          | CONSULTANT'S DETAIL                    | DESIGNED                                                                                                              | CONTRACT No.        | LOCATION OF PROJECT            |
|------------------------------------------|----------------------------------------|-----------------------------------------------------------------------------------------------------------------------|---------------------|--------------------------------|
| BS 1200 STANDARDIZED                     |                                        | NAME: AMN NDIDWA SIGNATURE: DATE:                                                                                     | JDA.10.198.A.2022   | WYNBERG, CITY OF JOHANNESBURG, |
|                                          |                                        | DRAWN                                                                                                                 | PROJECT No.         |                                |
| ES WHICH ARE TO BE                       |                                        | NAME: AMN NDIDWA                                                                                                      | -                   | DESCRIPTION OF PROJECT:        |
| ED TO THE ENGINEER.                      | KABE CONSULTING ENGINEERS              | SIGNATURE: DATE:                                                                                                      | SHEET No.           | WATT STREET PRECINCT (WYNBERG) |
| & UCS) REFLECTING<br>TED TO THE ENGINEER | 218 Dr VAN DER MERWE DRIVE             | CHECKED                                                                                                               | 01 of 01            |                                |
| TED TO THE ENGINEER                      | MONTANA PARK                           | NAME: JK MOLOISANE         Prof Reg No:.201470015           SIGNATURE:         DATE:                                  | PAPER SIZE          | DRAWING DESCRIPTION.           |
| S RECORDED AND ANY                       | 0182                                   | INFORMATION OFFICE CHECKED                                                                                            | A1                  |                                |
| ED TO THE ENGINEER                       | Tel: 087 809 0982<br>Fax: 086 516 4728 | NAME: TG MOENG                                                                                                        | SCALE               | DETAILS OF GRID COVER          |
|                                          | e-mail: info@kabe.co.za                |                                                                                                                       | 1:2000              | DRAWING No.                    |
|                                          |                                        | DESIGN OFFICE APPROVAL           NAME: JK MOLOISANE         Prof Reg No:.201470015           SIGNATURE:         DATE: | DATE:<br>13/04/2023 | JDA - TD - 004 - V00 - C       |
|                                          |                                        |                                                                                                                       |                     |                                |