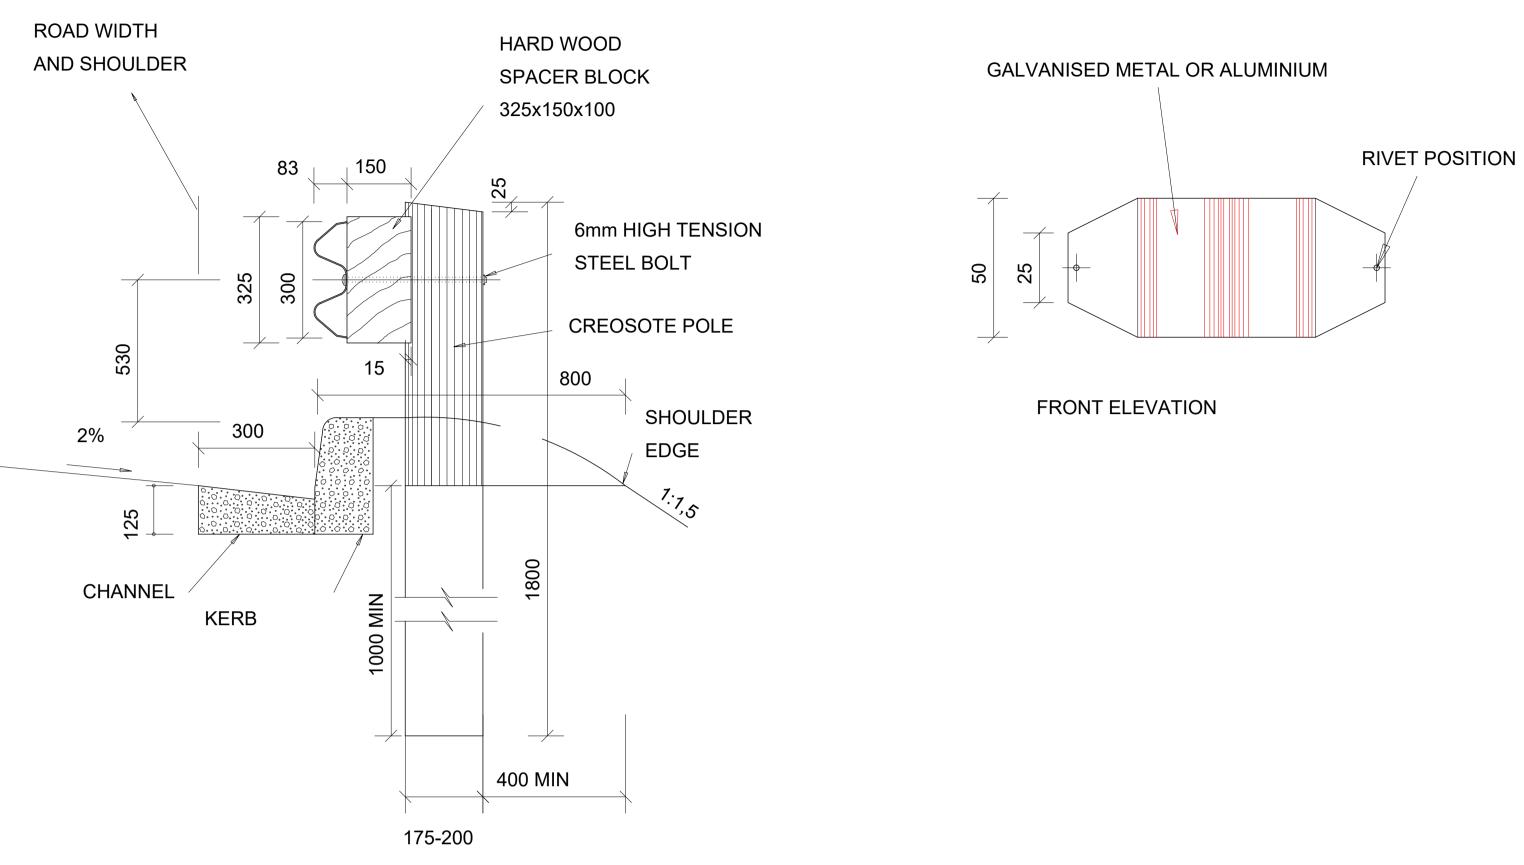

DETAIL OF GUARD RAIL AND KERB

DETAIL OF PLACING AND MOUNTING

|                          | CONSULTANT'S DETAIL                    | DESIGNED                                                                             | CONTRACT No.      | LOCATION OF PROJECT           |
|--------------------------|----------------------------------------|--------------------------------------------------------------------------------------|-------------------|-------------------------------|
| H SABS 1200 STANDARDIZED |                                        | NAME: AMN NDIDWA SIGNATURE: DATE:                                                    | JDA.10.198.A.2022 | WYNBERG, CITY OF JOHANNESBURG |
|                          |                                        | DRAWN                                                                                | PROJECT No.       |                               |
| RVICES WHICH ARE TO BE   |                                        | NAME: AMN NDIDWA                                                                     | -                 | DESCRIPTION OF PROJECT:       |
| PORTED TO THE ENGINEER.  | KABE CONSULTING ENGINEERS              | SIGNATURE: DATE:                                                                     | SHEET No.         | WATT STREET PRECINCT (WYNBERG |
| CBR & UCS) REFLECTING    | 218 Dr VAN DER MERWE DRIVE             | CHECKED                                                                              | 01 of 01          |                               |
| BMITTED TO THE ENGINEER  | MONTANA PARK                           | NAME: JK MOLOISANE     Prof Reg No:.201470015       SIGNATURE:     DATE:             | PAPER SIZE        | DRAWING DESCRIPTION.          |
| TIONS RECORDED AND ANY   | 0182                                   | INFORMATION OFFICE CHECKED                                                           | A1                | ERECTION DETAILS OF GUA       |
|                          | Tel: 087 809 0982<br>Fax: 086 516 4728 | NAME: TG MOENG                                                                       | SCALE             | ERECTION DETAILS OF GO        |
|                          | e-mail: info@kabe.co.za                |                                                                                      | 1:1200            | DRAWING No.                   |
|                          |                                        | DESIGN OFFICE APPROVAL                                                               | DATE:             |                               |
|                          |                                        | NAME: JK MOLOISANE         Prof Reg No:.201470015           SIGNATURE:         DATE: | 13/04/2023        | JDA - TD - 001 - V00 - C      |