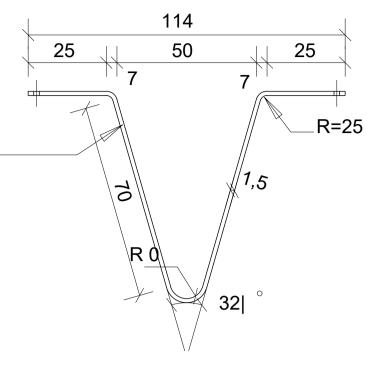

REFLECTORIZED TAPE ON APPROACHING SIDE



COLOUR: AMBER WHERE BORDER LINE IS AMBER, WHITE WHERE BORDER LINE IS WHITE

PLAN DETAIL OF REFLECTOR PLATE



ELEVATION

| CLIENT'S DETAILS                |    |            | REVI     | SIONS       |     | NOTES:                                                                                                |
|---------------------------------|----|------------|----------|-------------|-----|-------------------------------------------------------------------------------------------------------|
|                                 | NR | DATE       | APPROVED | DESCRIPTION | PAR | 1. THIS DRAWING IS TO BE READ IN CONJUNCTION WITH S<br>SPECIFICATIONS AND THE PROJECT SPECIFICATIONS. |
|                                 | 0  | 25/01/2023 | JKM      | ORIGINAL    |     |