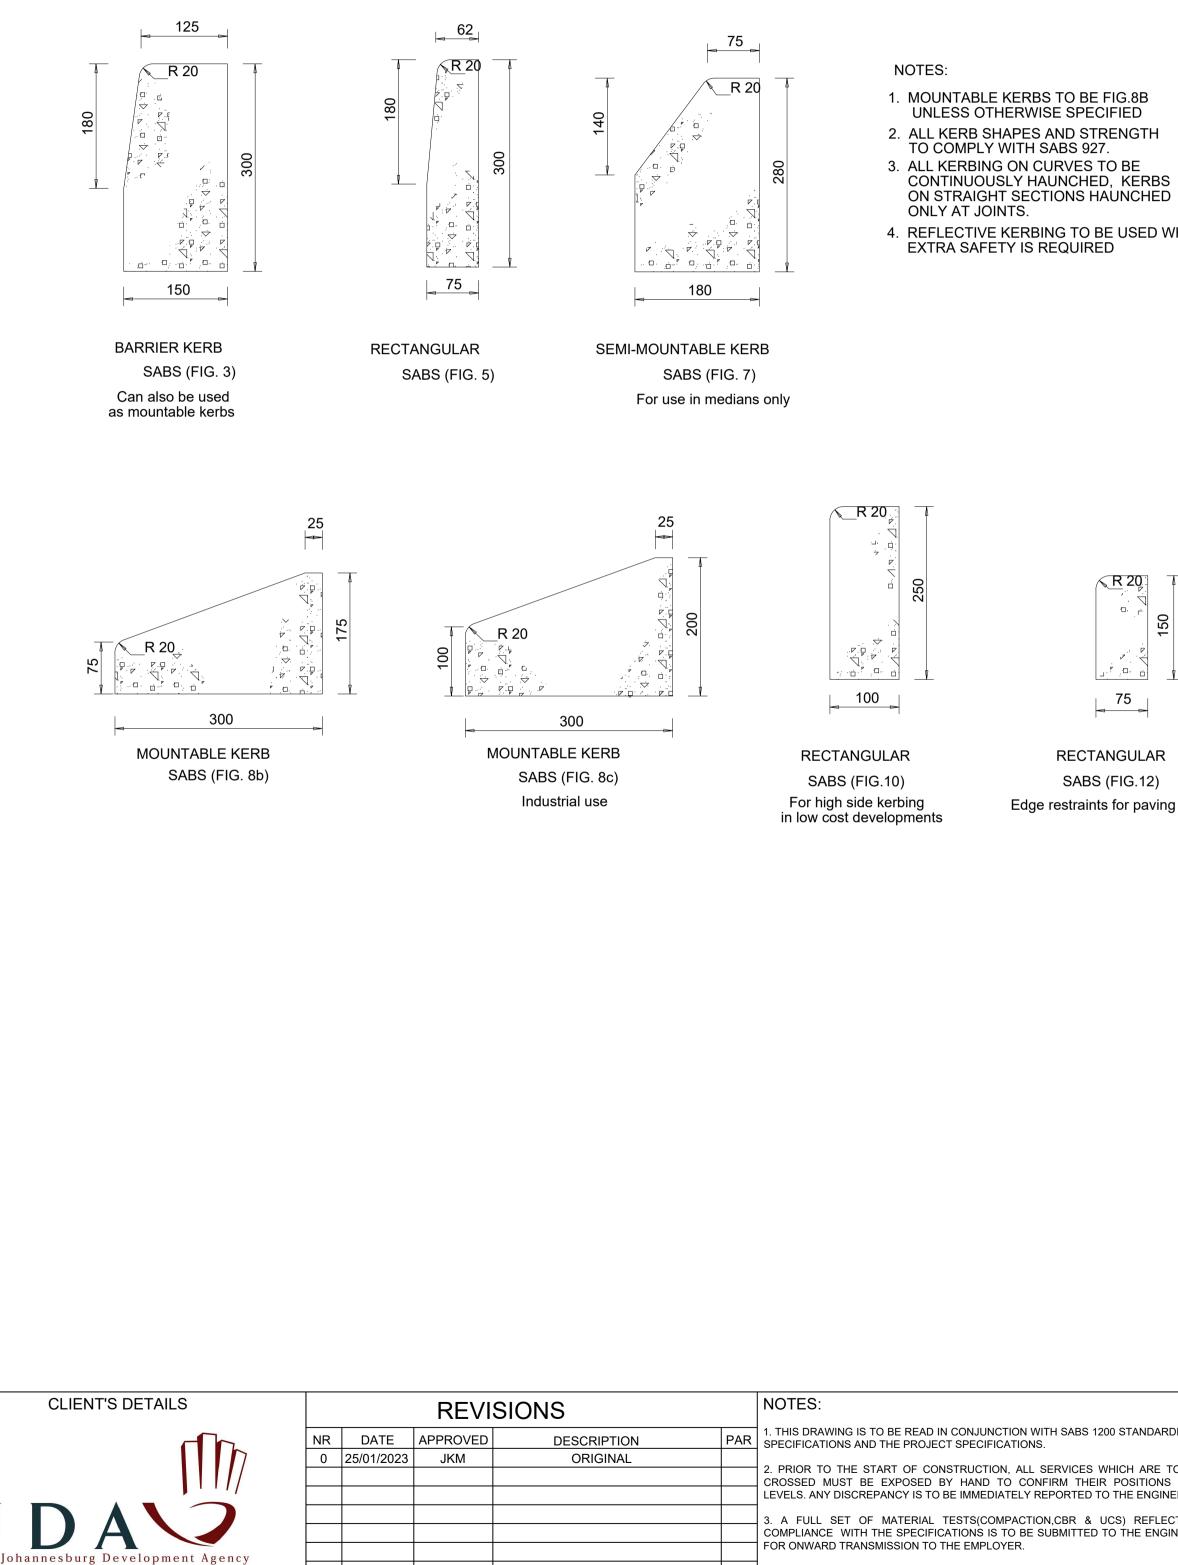

|                                                | CONSULTANT'S DETAIL                                                      | DESIGNED                                                                 | CONTRACT No.         | LOCATION OF PROJECT            |
|------------------------------------------------|--------------------------------------------------------------------------|--------------------------------------------------------------------------|----------------------|--------------------------------|
| SABS 1200 STANDARDIZED                         |                                                                          | NAME: AMN NDIDWA SIGNATURE:                                              | JDA.10.198.A.2022    | WYNBERG, CITY OF JOHANNESBURG, |
|                                                |                                                                          | DRAWN                                                                    | PROJECT No.          |                                |
| VICES WHICH ARE TO BE<br>M THEIR POSITIONS AND |                                                                          | NAME: AMN NDIDWA                                                         | -                    | DESCRIPTION OF PROJECT:        |
| ORTED TO THE ENGINEER.                         | KABE CONSULTING ENGINEERS                                                | SIGNATURE: DATE:                                                         | SHEET No.            | WATT STREET PRECINCT (WYNBERG) |
| BR & UCS) REFLECTING                           | 218 Dr VAN DER MERWE DRIVE                                               | CHECKED                                                                  | 01 of 01             |                                |
| ITTED TO THE ENGINEER MONTANA PARK             | NAME: JK MOLOISANE     Prof Reg No:.201470015       SIGNATURE:     DATE: | PAPER SIZE                                                               | DRAWING DESCRIPTION. |                                |
| ONS RECORDED AND ANY                           | 0182                                                                     | INFORMATION OFFICE CHECKED                                               | A1                   |                                |
| ORTED TO THE ENGINEER                          | Tel: 087 809 0982<br>Fax: 086 516 4728                                   | NAME: TG MOENG                                                           | SCALE                | STANDARD SABS KERB DET         |
|                                                | e-mail: info@kabe.co.za                                                  |                                                                          | 1:1000               | DRAWING No.                    |
|                                                |                                                                          |                                                                          | DATE:                |                                |
|                                                |                                                                          | NAME: JK MOLOISANE     Prof Reg No:.201470015       SIGNATURE:     DATE: | 13/04/2023           | JDA - TD - 005 - V00 - C       |