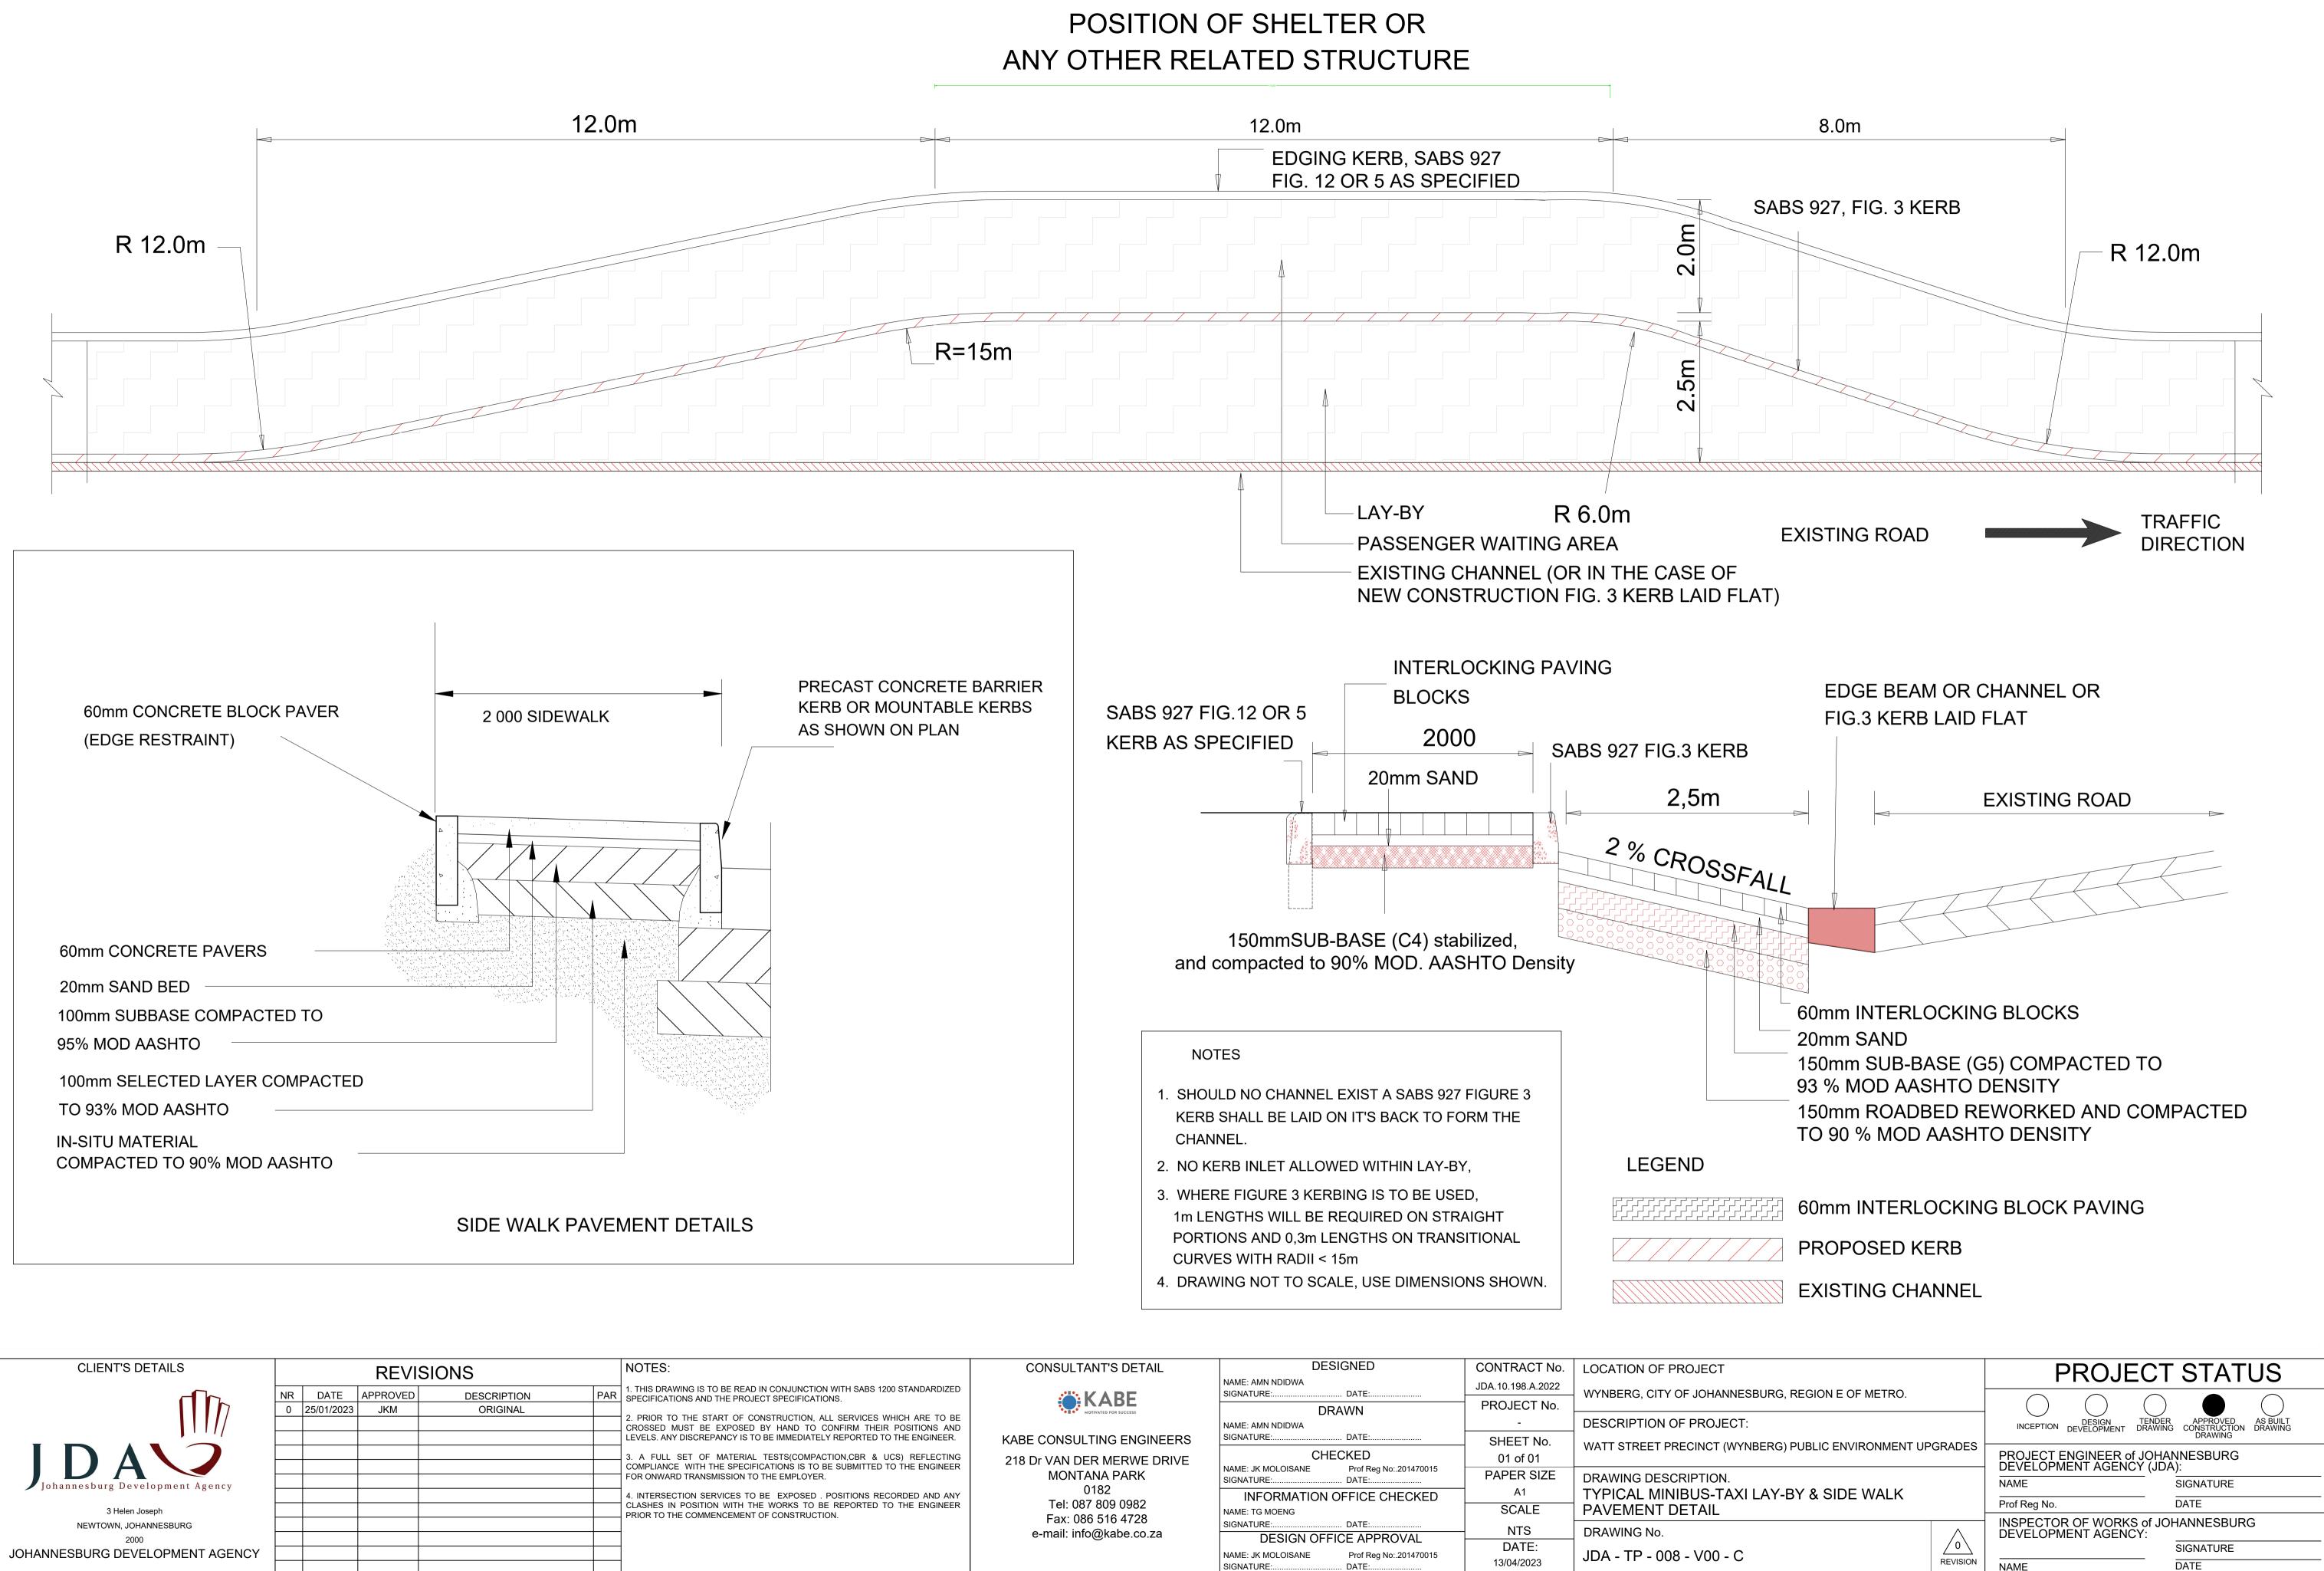

|                        | CONSULTANT'S DETAIL                    | DESIGNED                                                                                                              | CONTRACT No.        | LOCATION OF PROJECT              |
|------------------------|----------------------------------------|-----------------------------------------------------------------------------------------------------------------------|---------------------|----------------------------------|
| ABS 1200 STANDARDIZED  |                                        | NAME: AMN NDIDWA SIGNATURE: DATE:                                                                                     | JDA.10.198.A.2022   | WYNBERG, CITY OF JOHANNESBURG, I |
|                        |                                        | DRAWN                                                                                                                 | PROJECT No.         |                                  |
| ICES WHICH ARE TO BE   |                                        | NAME: AMN NDIDWA                                                                                                      | -                   | DESCRIPTION OF PROJECT:          |
| RTED TO THE ENGINEER.  | KABE CONSULTING ENGINEERS              | SIGNATURE: DATE:                                                                                                      | SHEET No.           | WATT STREET PRECINCT (WYNBERG)   |
| BR & UCS) REFLECTING   | 218 Dr VAN DER MERWE DRIVE             | CHECKED                                                                                                               | 01 of 01            | WATTOTREET REGINOT (WINDERO)     |
| IITTED TO THE ENGINEER | MONTANA PARK                           | NAME: JK MOLOISANE         Prof Reg No:.201470015           SIGNATURE:         DATE:                                  | PAPER SIZE          | DRAWING DESCRIPTION.             |
| NS RECORDED AND ANY    | 0182                                   | INFORMATION OFFICE CHECKED                                                                                            | A1                  | TYPICAL MINIBUS-TAXI LAY-E       |
| RTED TO THE ENGINEER   | Tel: 087 809 0982<br>Fax: 086 516 4728 | NAME: TG MOENG                                                                                                        | SCALE               | PAVEMENT DETAIL                  |
|                        | e-mail: info@kabe.co.za                |                                                                                                                       | NTS                 | DRAWING No.                      |
|                        |                                        | DESIGN OFFICE APPROVAL           NAME: JK MOLOISANE         Prof Reg No:.201470015           SIGNATURE:         DATE: | DATE:<br>13/04/2023 | JDA - TP - 008 - V00 - C         |
|                        |                                        |                                                                                                                       |                     |                                  |