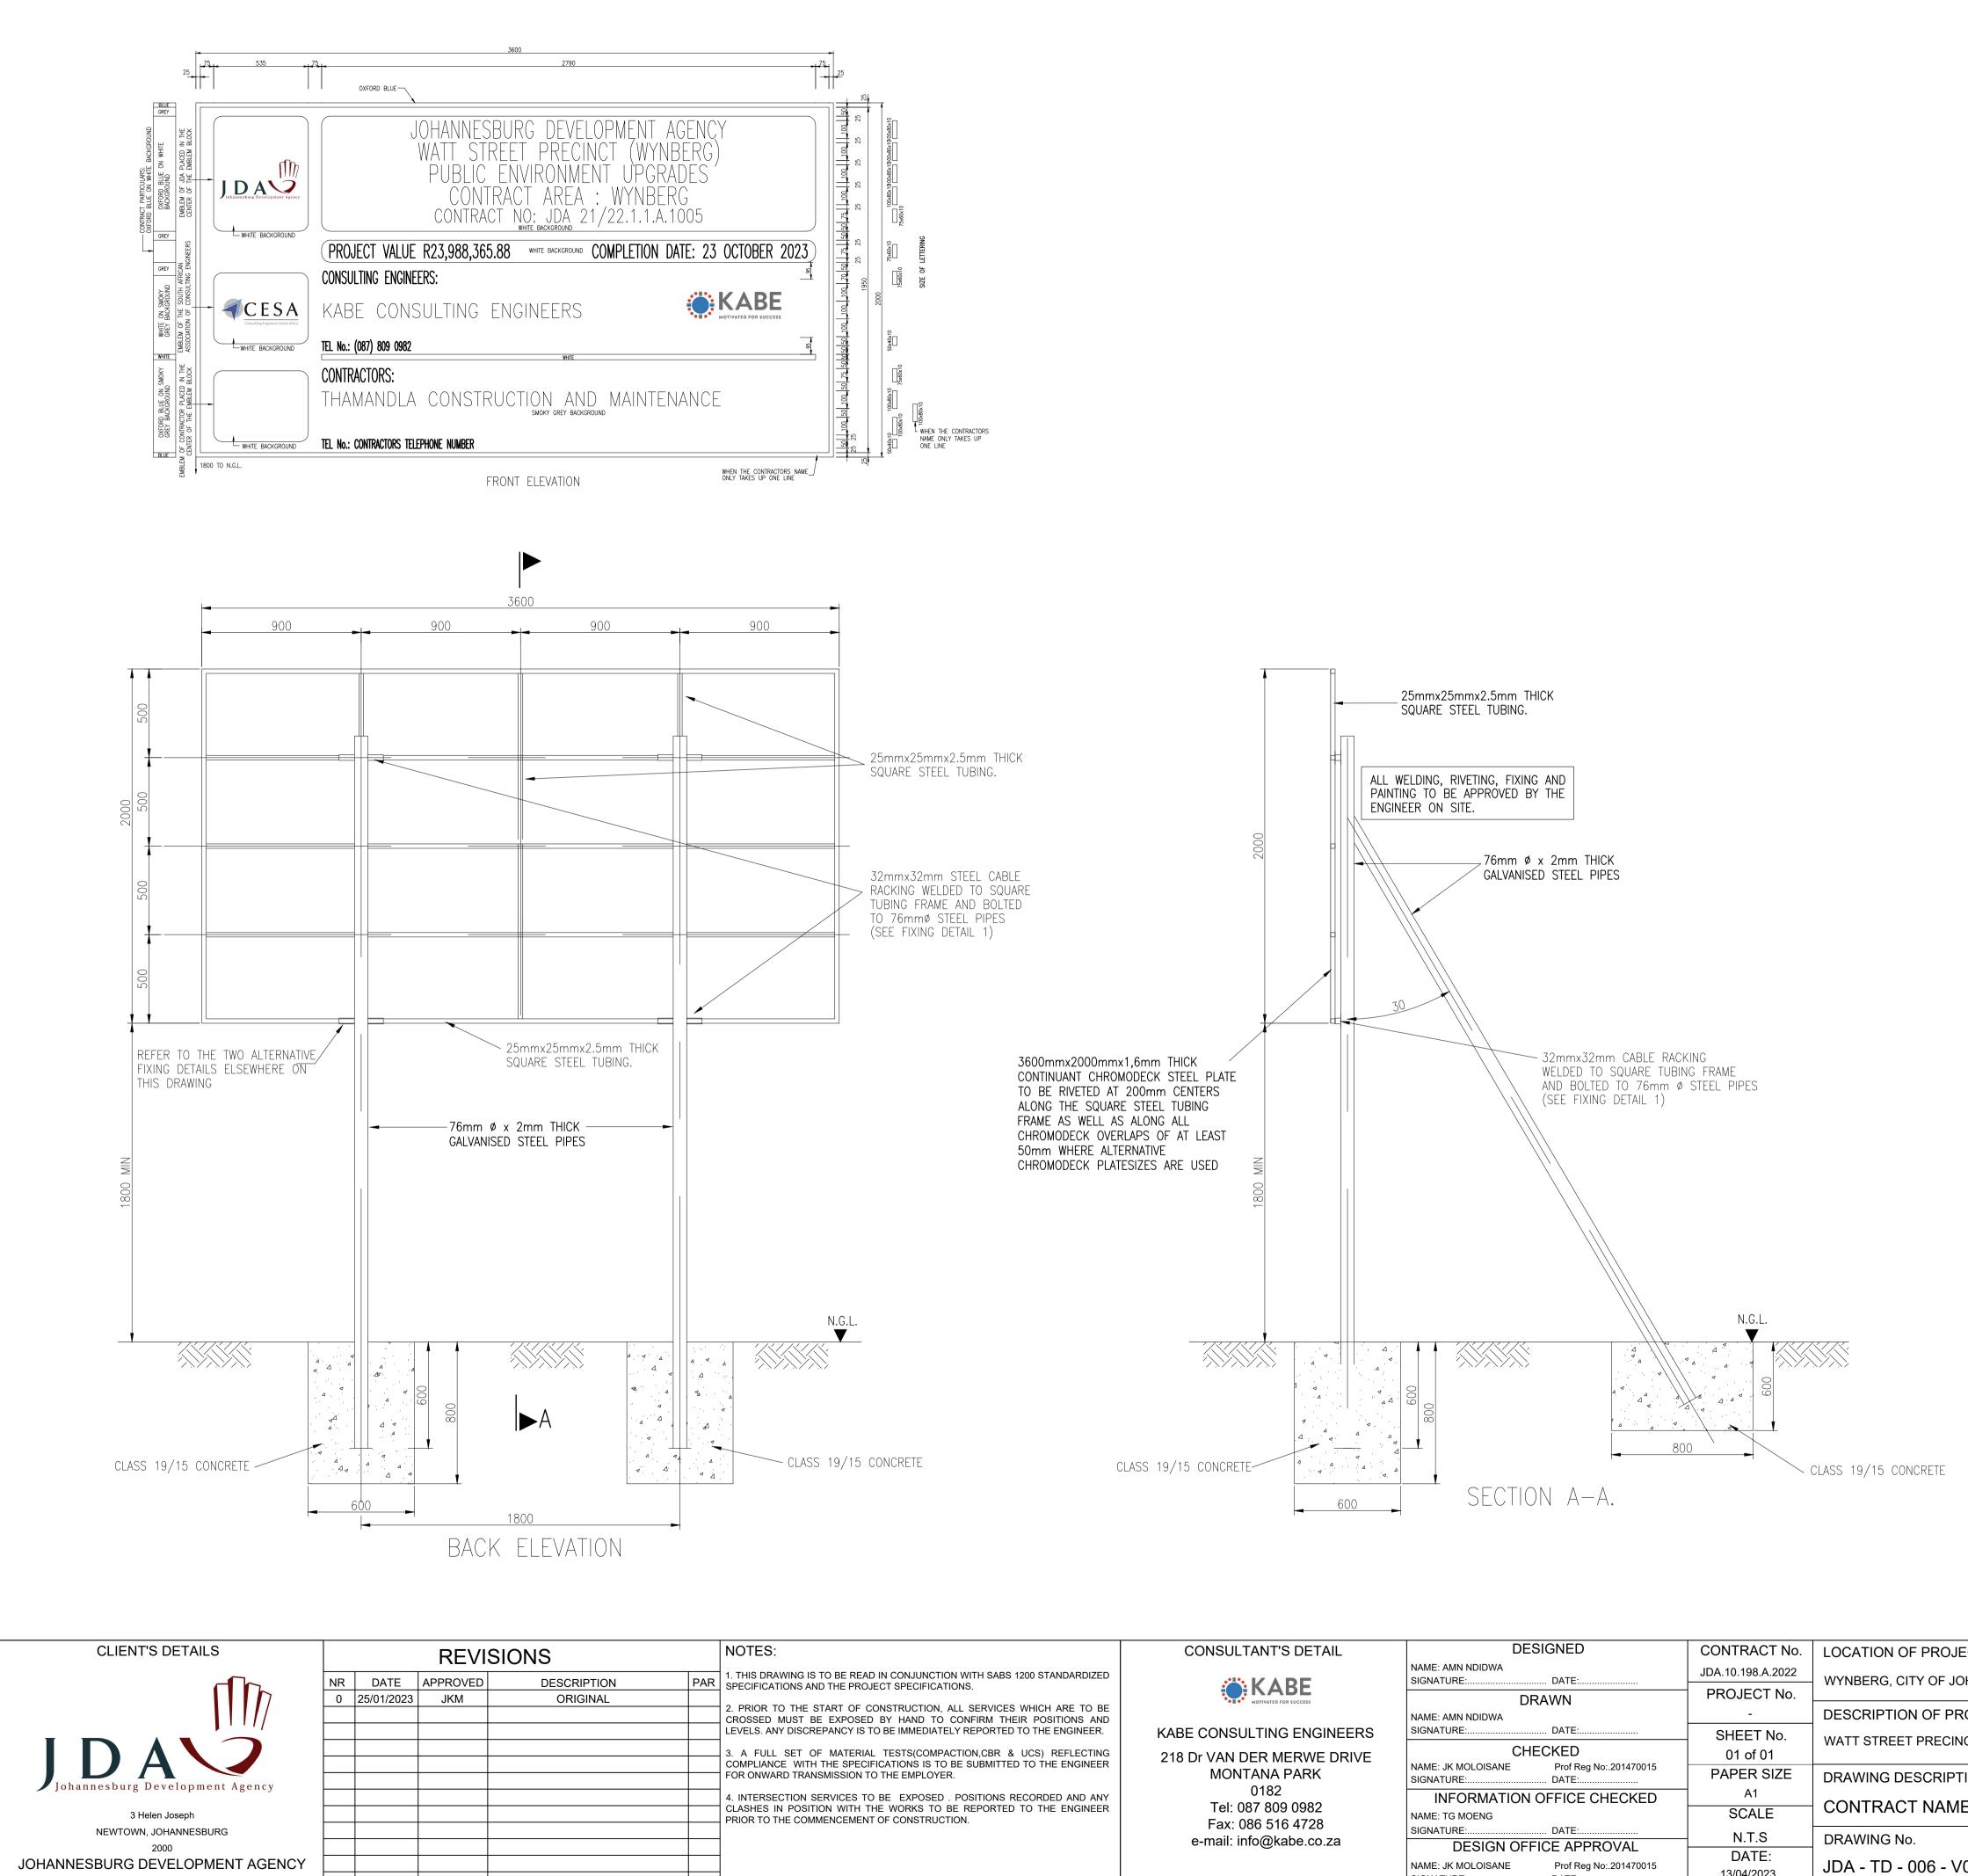

|                                            | CONSULTANT'S DETAIL                    | DESIGNED                                                                             | CONTRACT No.      | LOCATION OF PROJECT                  |
|--------------------------------------------|----------------------------------------|--------------------------------------------------------------------------------------|-------------------|--------------------------------------|
| ABS 1200 STANDARDIZED                      |                                        | NAME: AMN NDIDWA SIGNATURE: DATE:                                                    | JDA.10.198.A.2022 | WYNBERG, CITY OF JOHANNESBURG        |
|                                            |                                        | DRAWN                                                                                | PROJECT No.       |                                      |
| CES WHICH ARE TO BE<br>THEIR POSITIONS AND |                                        | NAME: AMN NDIDWA                                                                     | -                 | DESCRIPTION OF PROJECT:              |
| TED TO THE ENGINEER.                       | KABE CONSULTING ENGINEERS              | SIGNATURE: DATE:                                                                     | SHEET No.         | WATT STREET PRECINCT (WYNBERG        |
| R & UCS) REFLECTING                        | 218 Dr VAN DER MERWE DRIVE             | CHECKED                                                                              | 01 of 01          | With officer integration (withbeito) |
| TIED TO THE ENGINEER                       | MONTANA PARK                           | NAME: JK MOLOISANE         Prof Reg No:.201470015           SIGNATURE:         DATE: | PAPER SIZE        | DRAWING DESCRIPTION.                 |
| IS RECORDED AND ANY                        | 0182<br>Tak 097 800 0002               | INFORMATION OFFICE CHECKED                                                           | A1                |                                      |
| TED TO THE ENGINEER                        | Tel: 087 809 0982<br>Fax: 086 516 4728 | NAME: TG MOENG                                                                       | SCALE             | CONTRACT NAMEBOARD                   |
|                                            | e-mail: info@kabe.co.za                |                                                                                      | N.T.S             | DRAWING No.                          |
|                                            |                                        | DESIGN OFFICE APPROVAL                                                               | DATE:             |                                      |
|                                            |                                        | NAME: JK MOLOISANE         Prof Reg No:.201470015           SIGNATURE:         DATE: | 13/04/2023        | JDA - TD - 006 - V00 - C             |

NOTES:

- 1. ALL EMBLEMS ARE TO BE OBTAINED BY THE CONTACTOR AND DISPLAYED IN FULL COLOUR.
- 2. THE EMBLEMS OF THE FEDERATION OF CIVIL ENGINEERING CONTRACTORS AND THE ASSOCIATION OF CONSULTING ENGINEERS MAY ONLY BE USED IF THE CONTRACTOR / CONSULTANT IS A REGISTERED MEMBER. NO OTHER EMBLEM MAY BE USED IN LIEU THEREOF.
- 3. M16 x 100mm GALVANISED BOLTS AND NUTS FOR FIXING OF NAME BOARD TO GALVANISED STEEL PIPES. (FIXING DETAIL 1)
- 4. M16 x 100mm GALVANISED BOLTS AND NUTS FOR FIXING OF NAME BOARD TO GALVANISED STEEL PIPES. (FIXING DETAIL 2)
- 5. LOCATION OF PROJECT NAME BOARD TO BE IN ACCORDANCE WITH THE ENGINEERS INSTRUCTIONS.
- 6. FOR FIXING DETAIL 2 THE CENTRE LINES OF THE 76mm Ø STEEL PIPES WILL BE < 1800mm APART.

COLOUR IDENTIFICATION :

- 1. OXFORD BLUE BS 381(c) OF 1964 COLOUR 105
- 2. SMOKEY GREY BS 381(c) OF 1964 COLOUR 692
- 3. UNCOATED : JW22 (RED)
- 4. COATED : PMS 199C (RED)