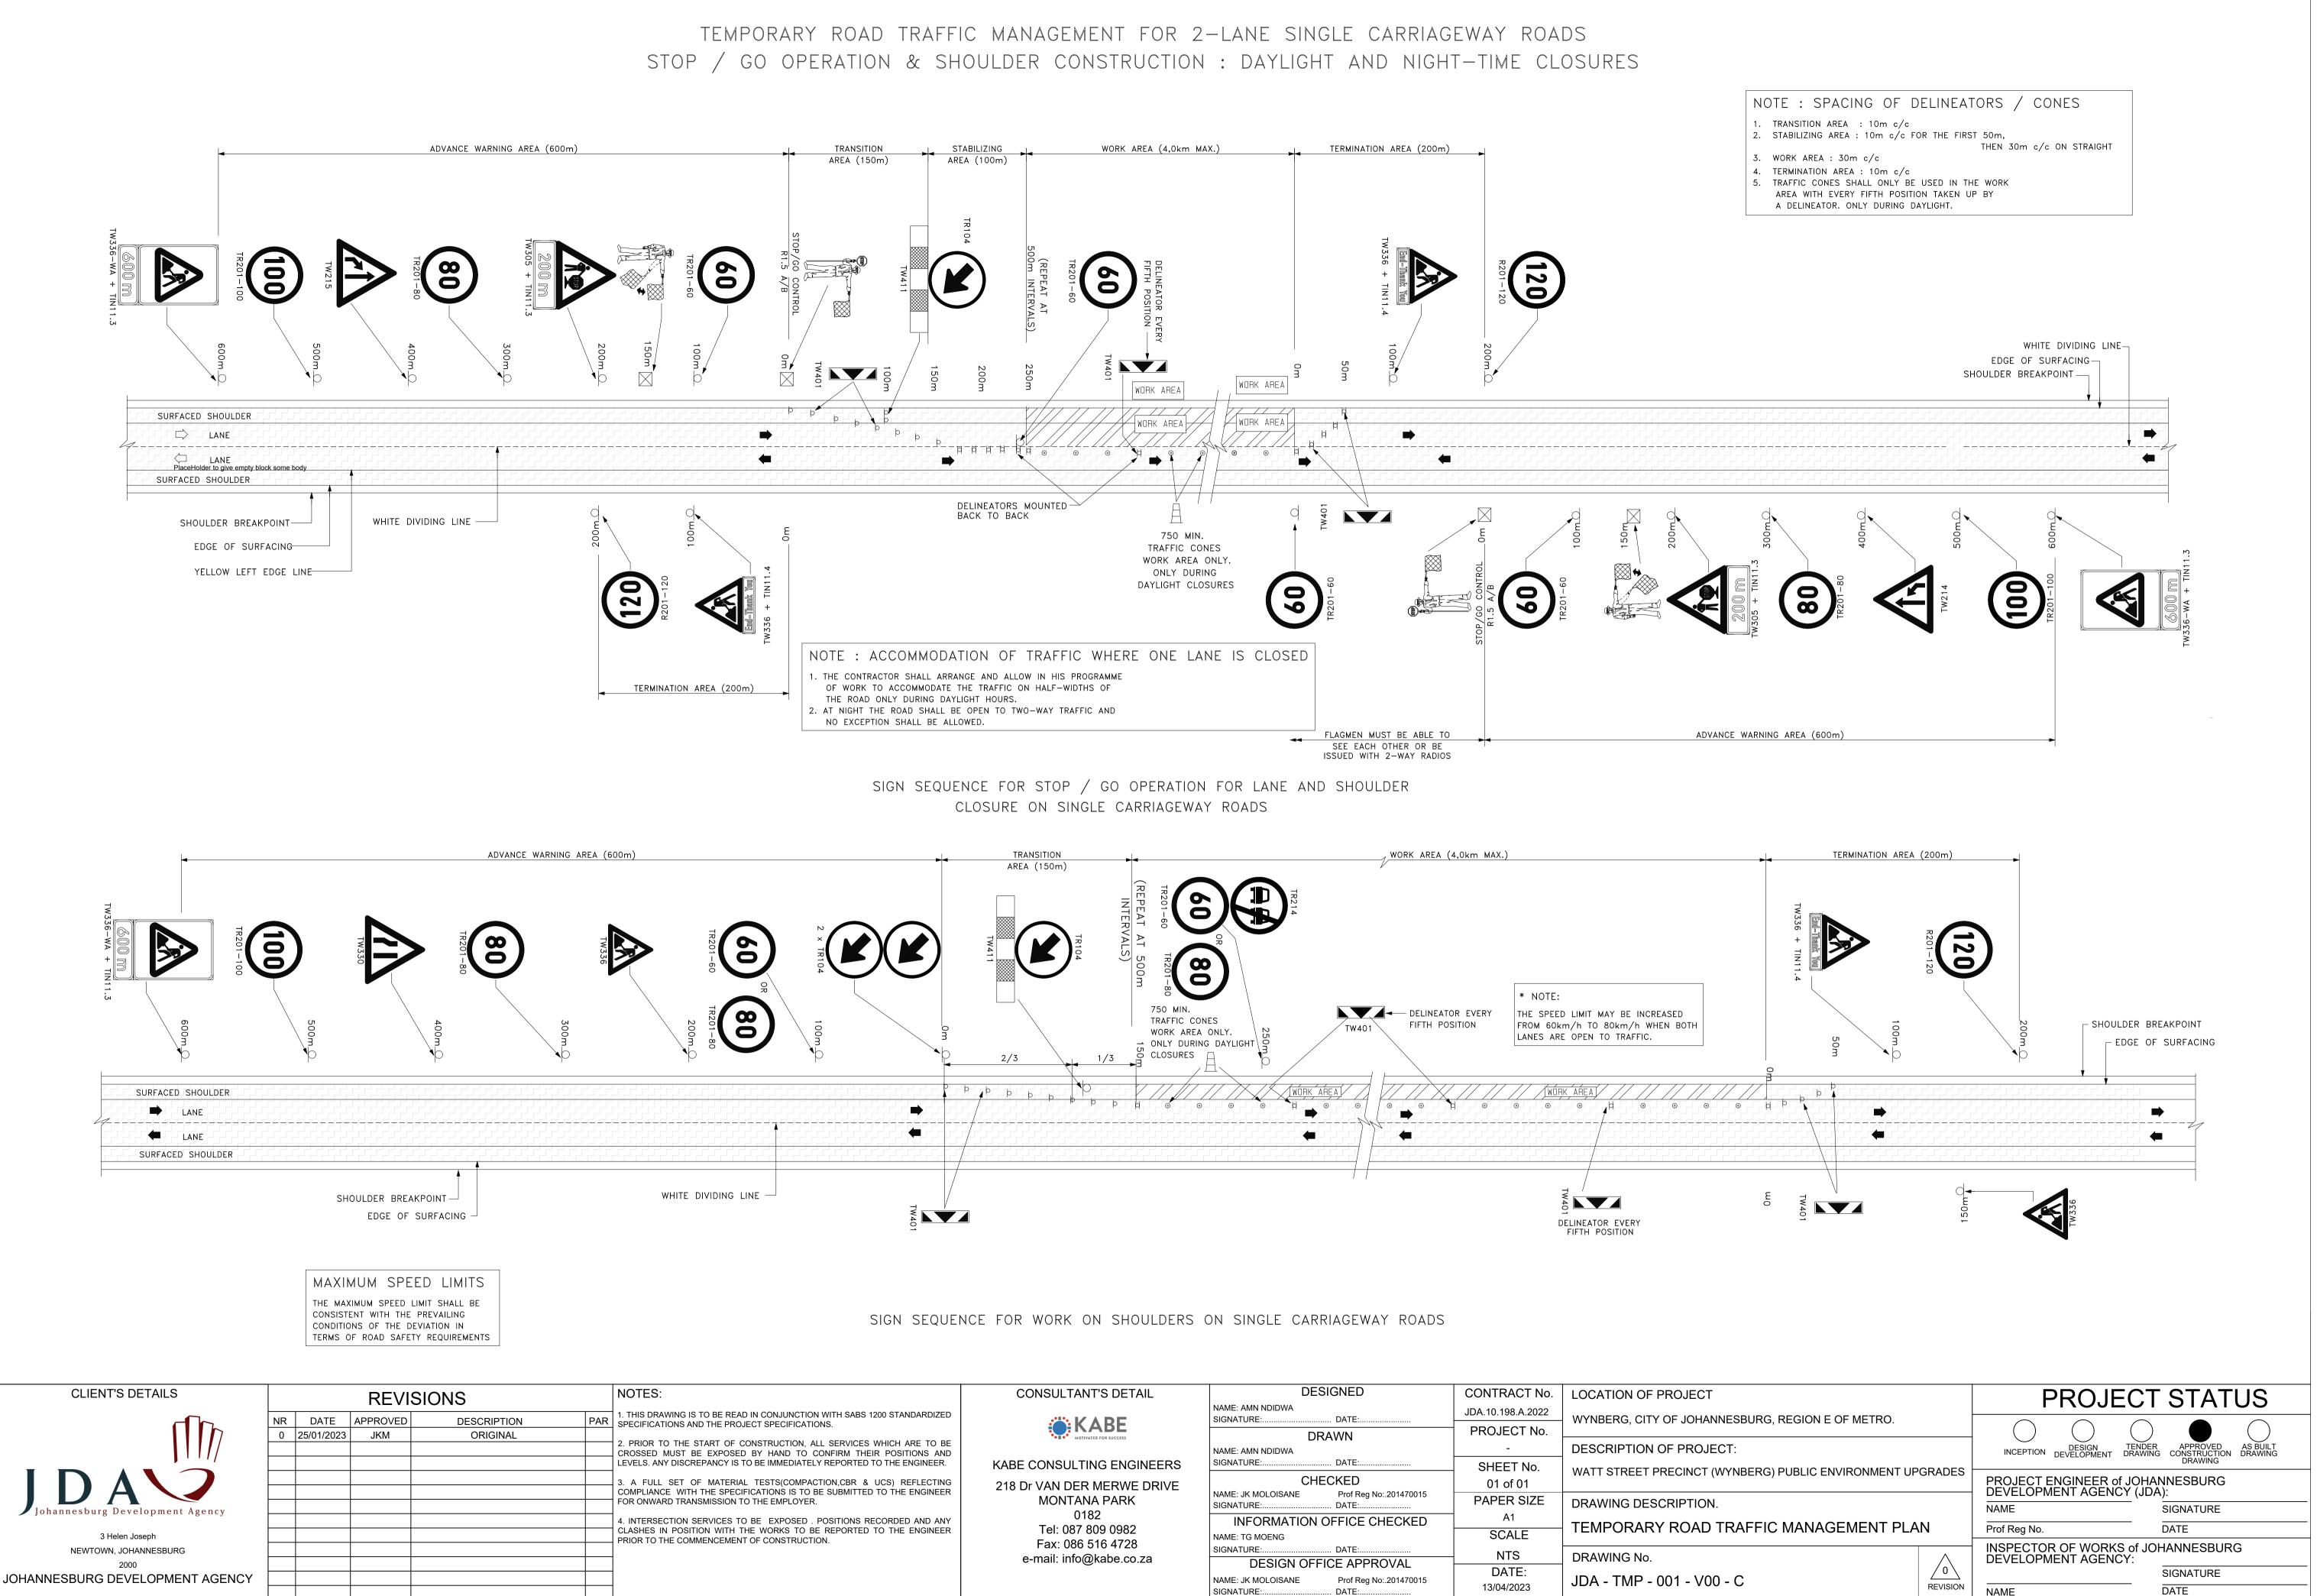

## TEMPORARY ROAD TRAFFIC MANAGEMENT FOR 2-LANE SINGLE CARRIAGEWAY ROADS

|                         | CONSULTANT'S DETAIL                    | DESIGNED                                                                             | CONTRACT No.      | LOCATION OF PROJECT            |
|-------------------------|----------------------------------------|--------------------------------------------------------------------------------------|-------------------|--------------------------------|
| SABS 1200 STANDARDIZED  |                                        | NAME: AMN NDIDWA SIGNATURE: DATE:                                                    | JDA.10.198.A.2022 | WYNBERG, CITY OF JOHANNESBURG, |
|                         |                                        | DRAWN                                                                                | PROJECT No.       |                                |
| RVICES WHICH ARE TO BE  |                                        | NAME: AMN NDIDWA                                                                     | -                 | DESCRIPTION OF PROJECT:        |
| ORTED TO THE ENGINEER.  | KABE CONSULTING ENGINEERS              | SIGNATURE: DATE:                                                                     | SHEET No.         | WATT STREET PRECINCT (WYNBERG) |
| CBR & UCS) REFLECTING   | 218 Dr VAN DER MERWE DRIVE             | CHECKED                                                                              | 01 of 01          |                                |
| SMITTED TO THE ENGINEER | MONTANA PARK                           | NAME: JK MOLOISANE         Prof Reg No:.201470015           SIGNATURE:         DATE: | PAPER SIZE        | DRAWING DESCRIPTION.           |
| IONS RECORDED AND ANY   | 0182                                   | INFORMATION OFFICE CHECKED                                                           | A1                | TEMPORARY ROAD TRAFFIC         |
| ORTED TO THE ENGINEER   | Tel: 087 809 0982<br>Fax: 086 516 4728 | NAME: TG MOENG                                                                       | SCALE             |                                |
|                         | e-mail: info@kabe.co.za                |                                                                                      | NTS               | DRAWING No.                    |
|                         |                                        | DESIGN OFFICE APPROVAL NAME: JK MOLOISANE Prof Reg No:.201470015                     | DATE:             |                                |
|                         |                                        | NAME: JK MOLOISANE         Prof Reg No:.201470015           SIGNATURE:         DATE: | 13/04/2023        | JDA - TMP - 001 - V00 - C      |
| •                       |                                        | •                                                                                    | •                 | •                              |