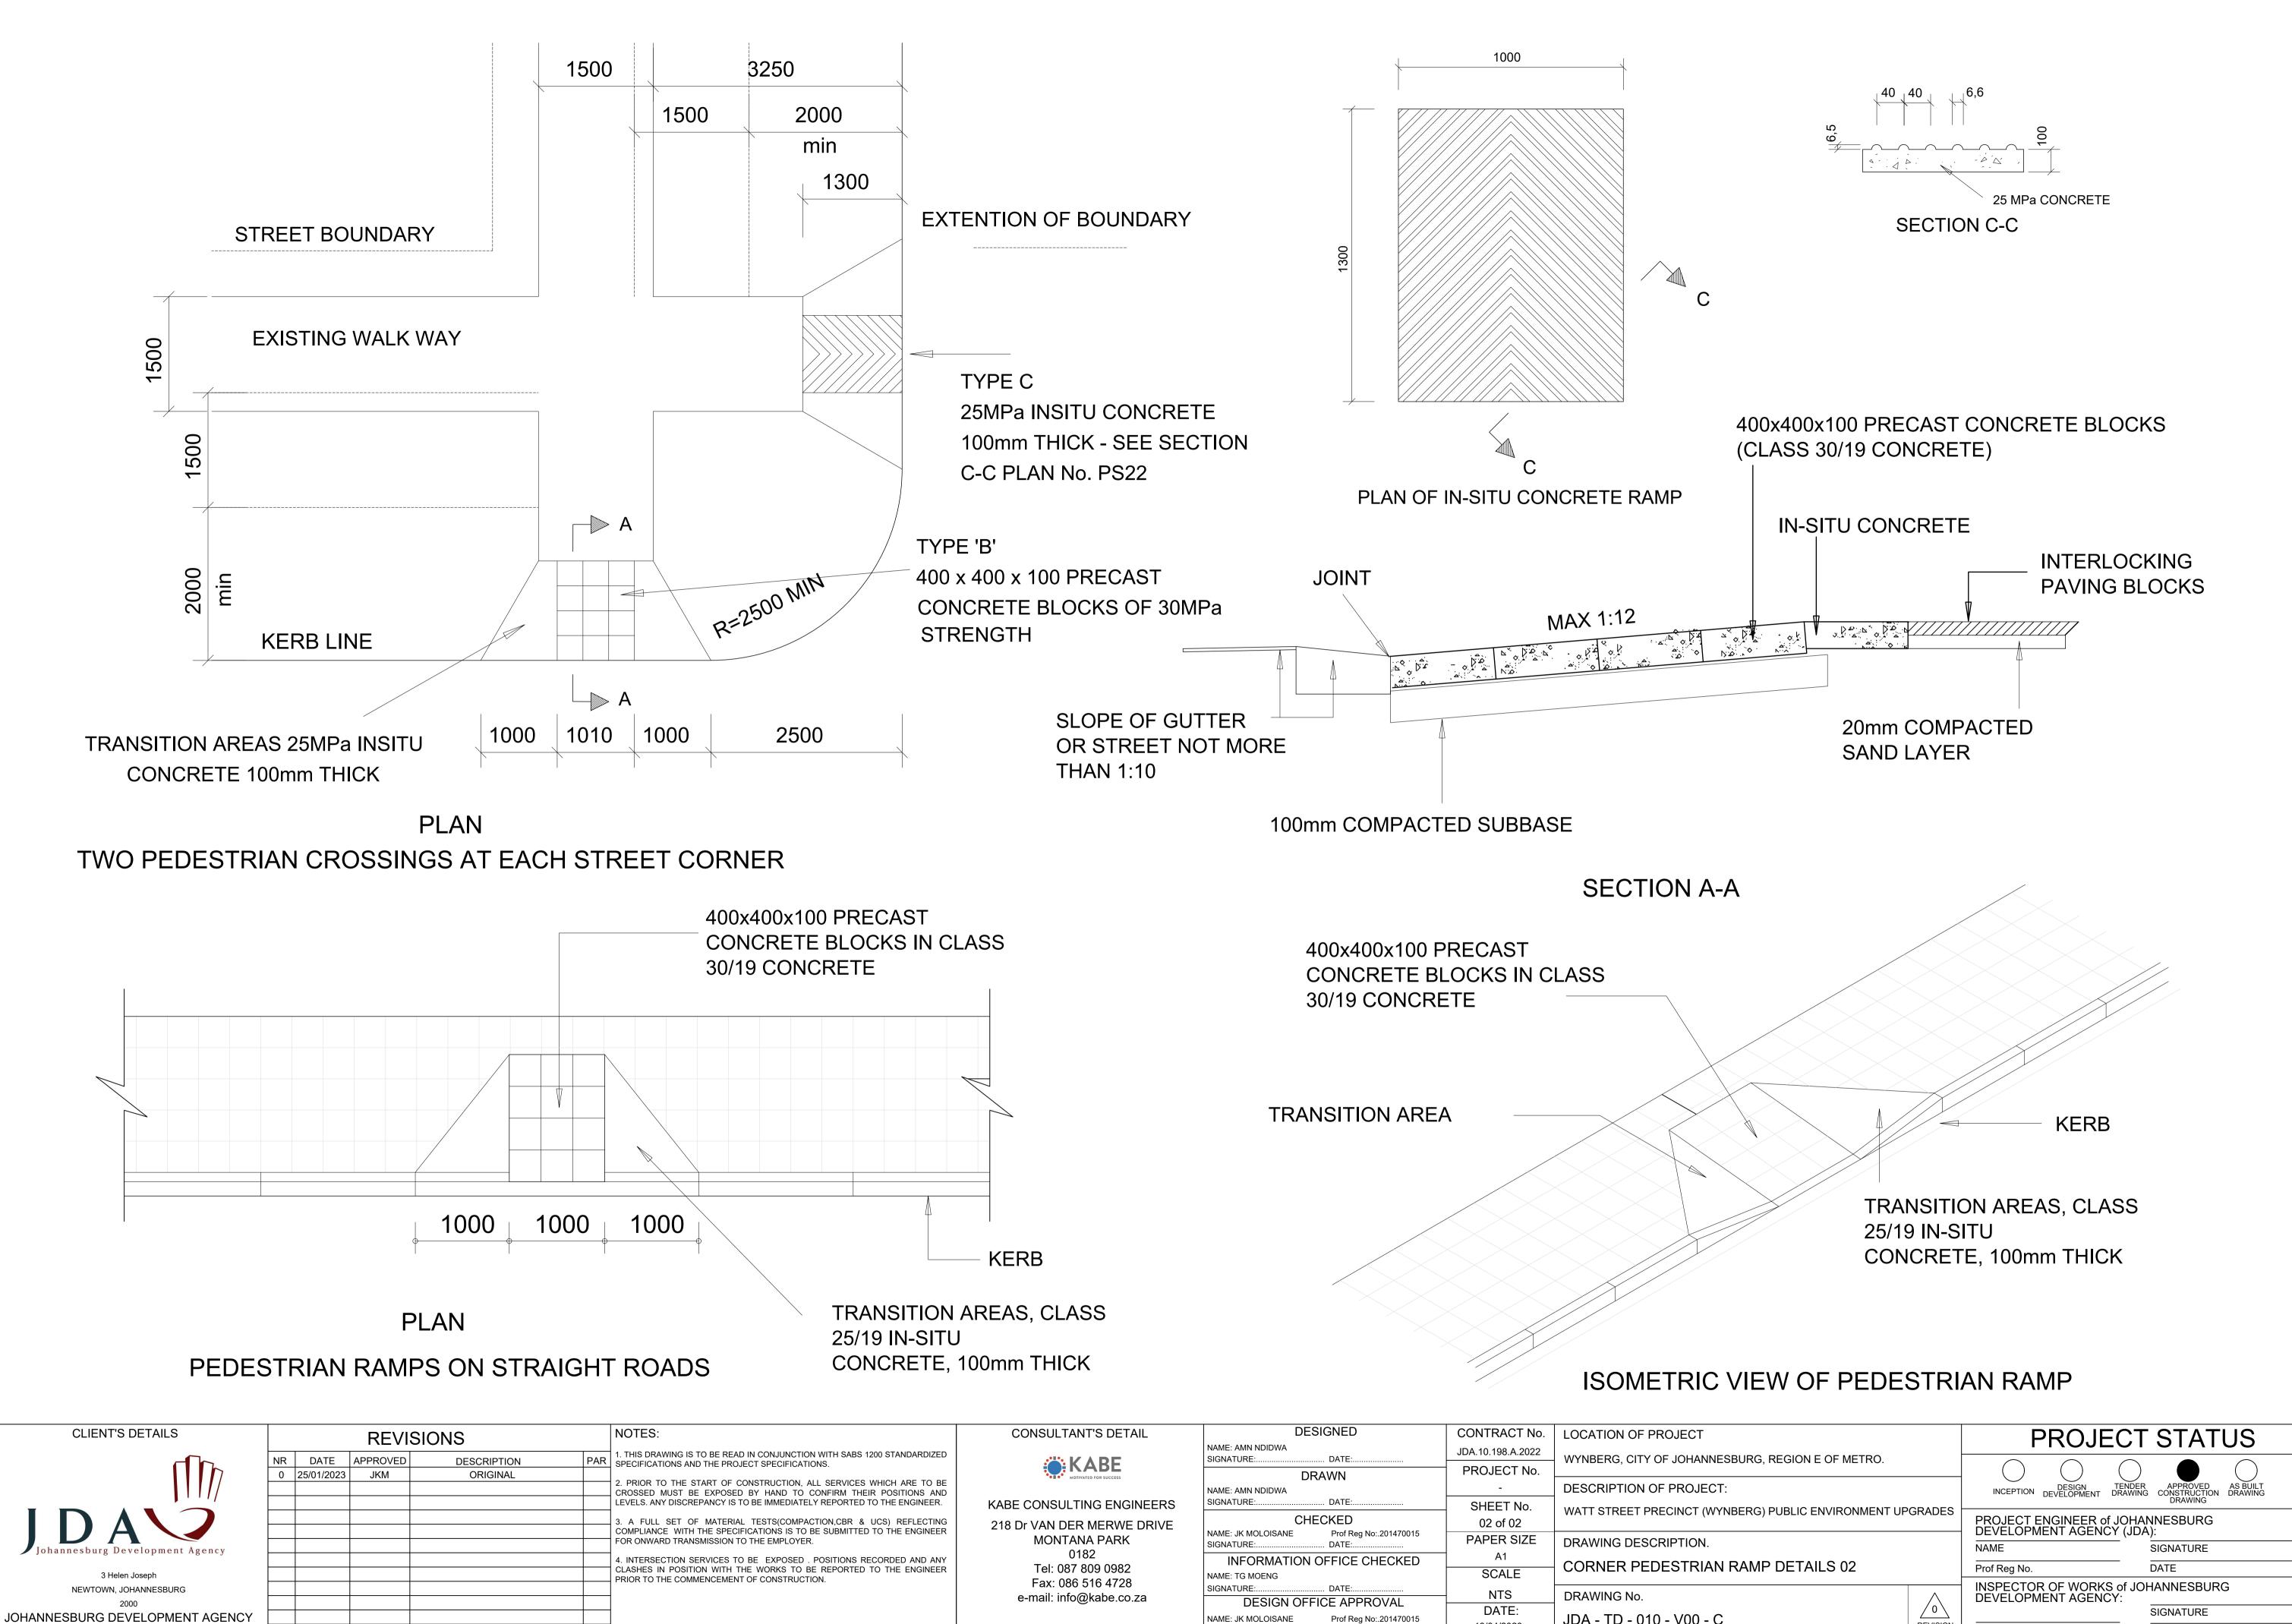

| BLO                       | CKS - TY | PE B                                               |                                             |
|---------------------------|----------|----------------------------------------------------|---------------------------------------------|
| 010<br>SFALL 1:50         |          | 100mm 25MPa IN-SITU C<br>IN TRANSITION AREA.       | ONCRETE                                     |
|                           |          |                                                    |                                             |
| 6:1 RIVER<br>BEDDING      |          | EMENT                                              |                                             |
| ION B-B<br>AN PS/20       |          |                                                    |                                             |
| RG, REGION E OF METRO.    |          | PROJEC                                             | R APPROVED AS BUILT<br>CONSTRUCTION DRAWING |
| RG) PUBLIC ENVIRONMENT UP | GRADES   | PROJECT ENGINEER of JOHA<br>DEVELOPMENT AGENCY (JD | -                                           |
| MP DETAILS 01             |          | NAME<br>Prof Reg No.                               | SIGNATURE<br>DATE                           |
|                           |          | INSPECTOR OF WORKS of JC<br>DEVELOPMENT AGENCY:    | DHANNESBURG<br>SIGNATURE<br>DATE            |
|                           |          |                                                    |                                             |

# FOR SECTIONS A-A AND B-B SEE PLAN NO. PS 29

400x400x100 PRECAST CONCRETE

PEDESTRIAN CROSSING

TYPE 'C' RAMP: 25MPa IN-SITU CONCRETE 100mm THICK

| SIGNATURE: DATE:                                              | JDA.10.198.A.2022 | WYNBERG, CITY OF JOHANNESBUR |
|---------------------------------------------------------------|-------------------|------------------------------|
| DRAWN                                                         | PROJECT No.       |                              |
| NAME: AMN NDIDWA                                              | -                 | DESCRIPTION OF PROJECT:      |
| SIGNATURE: DATE:                                              | SHEET No.         | WATT STREET PRECINCT (WYNBER |
| CHECKED                                                       | 02 of 02          |                              |
| NAME: JK MOLOISANE Prof Reg No:.201470015<br>SIGNATURE: DATE: | PAPER SIZE        | DRAWING DESCRIPTION.         |
| INFORMATION OFFICE CHECKED                                    | A1                | CORNER PEDESTRIAN RAN        |
| NAME: TG MOENG                                                | SCALE             |                              |
|                                                               | NTS               | DRAWING No.                  |
|                                                               | DATE:             |                              |
| NAME: JK MOLOISANE Prof Reg No:.201470015<br>SIGNATURE: DATE: | 13/04/2023        | JDA - TD - 010 - V00 - C     |
|                                                               | •                 |                              |