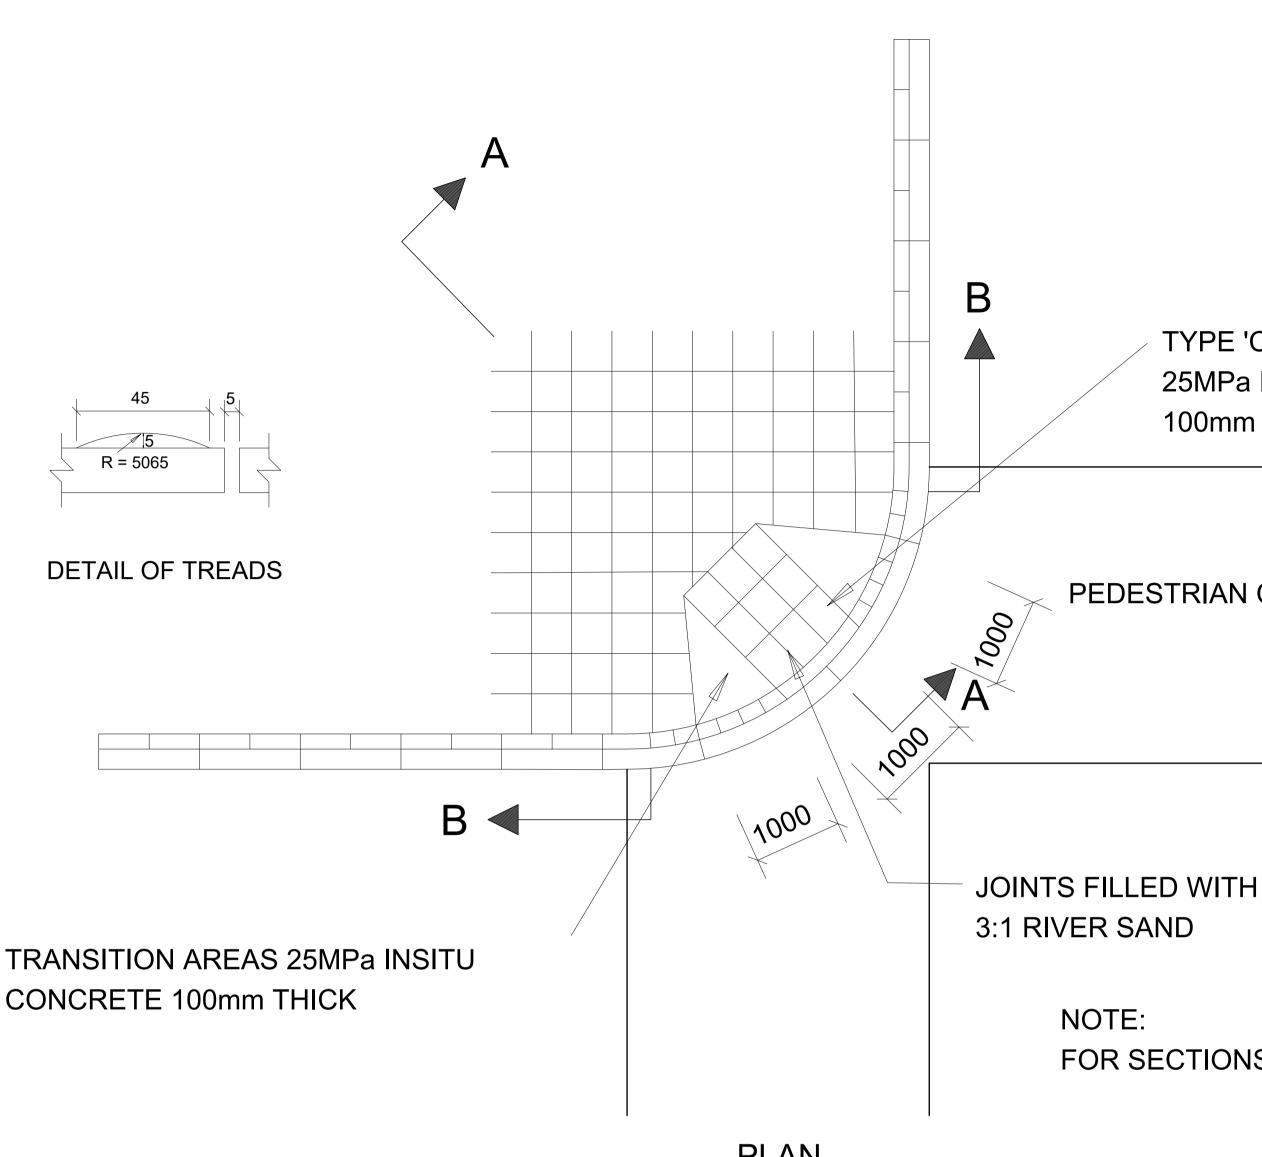

NAME

SEE PL

|                                                  | CONSULTANT'S DETAIL        | DESIGNED                                                                             | CONTRACT No.      | LOCATION OF PROJECT           |
|--------------------------------------------------|----------------------------|--------------------------------------------------------------------------------------|-------------------|-------------------------------|
| SABS 1200 STANDARDIZED                           |                            | NAME: AMN NDIDWA SIGNATURE: DATE:                                                    | JDA.10.198.A.2022 | WYNBERG, CITY OF JOHANNESBURG |
|                                                  |                            | DRAWN                                                                                | PROJECT No.       | -                             |
| RVICES WHICH ARE TO BE<br>RM THEIR POSITIONS AND |                            | NAME: AMN NDIDWA                                                                     | -                 | DESCRIPTION OF PROJECT:       |
| ORTED TO THE ENGINEER.                           | KABE CONSULTING ENGINEERS  | SIGNATURE: DATE:                                                                     | SHEET No.         | WATT STREET PRECINCT (WYNBERG |
| CBR & UCS) REFLECTING<br>BMITTED TO THE ENGINEER | 218 Dr VAN DER MERWE DRIVE | CHECKED                                                                              | 01 of 02          |                               |
| SMITTED TO THE ENGINEER                          | MONTANA PARK               | NAME: JK MOLOISANE         Prof Reg No:.201470015           SIGNATURE:         DATE: | PAPER SIZE        | DRAWING DESCRIPTION.          |
| IONS RECORDED AND ANY                            | 0182<br>Tel: 087 809 0982  | INFORMATION OFFICE CHECKED                                                           | A1                | CORNER PEDESTRIAN RAM         |
| ORTED TO THE ENGINEER                            | Fax: 086 516 4728          | NAME: TG MOENG                                                                       | SCALE             |                               |
|                                                  | e-mail: info@kabe.co.za    | SIGNATURE: DATE: DATE:                                                               | NTS               | DRAWING No.                   |
|                                                  | <u> </u>                   | NAME: JK MOLOISANE Prof Reg No:.201470015                                            | DATE:             | JDA - TD - 009 - V00 - C      |
|                                                  |                            | SIGNATURE: DATE:                                                                     | 13/04/2023        |                               |

# FOR SECTIONS A-A AND B-B SEE PLAN NO. PS 29

400x400x100 PRECAST CONCRETE

PEDESTRIAN CROSSING

TYPE 'C' RAMP: 25MPa IN-SITU CONCRETE 100mm THICK

| SIGNATURE: DATE:                                              | JDA.10.198.A.2022 | WYNBERG, CITY OF JOHANNESBUR |
|---------------------------------------------------------------|-------------------|------------------------------|
| DRAWN                                                         | PROJECT No.       |                              |
| NAME: AMN NDIDWA                                              | -                 | DESCRIPTION OF PROJECT:      |
| SIGNATURE: DATE:                                              | SHEET No.         | WATT STREET PRECINCT (WYNBER |
| CHECKED                                                       | 02 of 02          |                              |
| NAME: JK MOLOISANE Prof Reg No:.201470015<br>SIGNATURE: DATE: | PAPER SIZE        | DRAWING DESCRIPTION.         |
| INFORMATION OFFICE CHECKED                                    | A1                | CORNER PEDESTRIAN RAN        |
| NAME: TG MOENG                                                | SCALE             |                              |
|                                                               | NTS               | DRAWING No.                  |
|                                                               | DATE:             |                              |
| NAME: JK MOLOISANE Prof Reg No:.201470015<br>SIGNATURE: DATE: | 13/04/2023        | JDA - TD - 010 - V00 - C     |
|                                                               | •                 |                              |