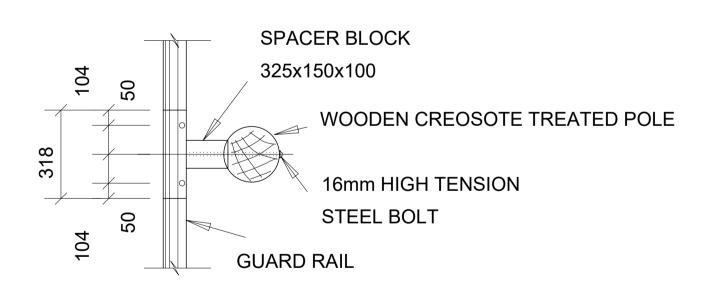

DETAIL OF GUARD RAIL AND KERB

DETAIL OF PLACING AND MOUNTING

|                          | CONSULTANT'S DETAIL                    | DESIGNED                                                                             | CONTRACT No.      | LOCATION OF PROJECT           |
|--------------------------|----------------------------------------|--------------------------------------------------------------------------------------|-------------------|-------------------------------|
| H SABS 1200 STANDARDIZED |                                        | NAME: AMN NDIDWA SIGNATURE: DATE:                                                    | JDA.10.198.A.2022 | WYNBERG, CITY OF JOHANNESBURG |
|                          |                                        | DRAWN                                                                                | PROJECT No.       |                               |
| RVICES WHICH ARE TO BE   |                                        | NAME: AMN NDIDWA                                                                     | -                 | DESCRIPTION OF PROJECT:       |
| PORTED TO THE ENGINEER.  | KABE CONSULTING ENGINEERS              | SIGNATURE: DATE:                                                                     | SHEET No.         | WATT STREET PRECINCT (WYNBERG |
| CBR & UCS) REFLECTING    | 218 Dr VAN DER MERWE DRIVE             | CHECKED                                                                              | 01 of 01          |                               |
| BMITTED TO THE ENGINEER  | MONTANA PARK                           | NAME: JK MOLOISANE     Prof Reg No:.201470015       SIGNATURE:     DATE:             | PAPER SIZE        | DRAWING DESCRIPTION.          |
| TIONS RECORDED AND ANY   | 0182                                   | INFORMATION OFFICE CHECKED                                                           | A1                | ERECTION DETAILS OF GUA       |
|                          | Tel: 087 809 0982<br>Fax: 086 516 4728 | NAME: TG MOENG                                                                       | SCALE             | ERECTION DETAILS OF GO        |
|                          | e-mail: info@kabe.co.za                |                                                                                      | 1:1200            | DRAWING No.                   |
|                          |                                        | DESIGN OFFICE APPROVAL                                                               | DATE:             |                               |
|                          |                                        | NAME: JK MOLOISANE         Prof Reg No:.201470015           SIGNATURE:         DATE: | 13/04/2023        | JDA - TD - 001 - V00 - C      |