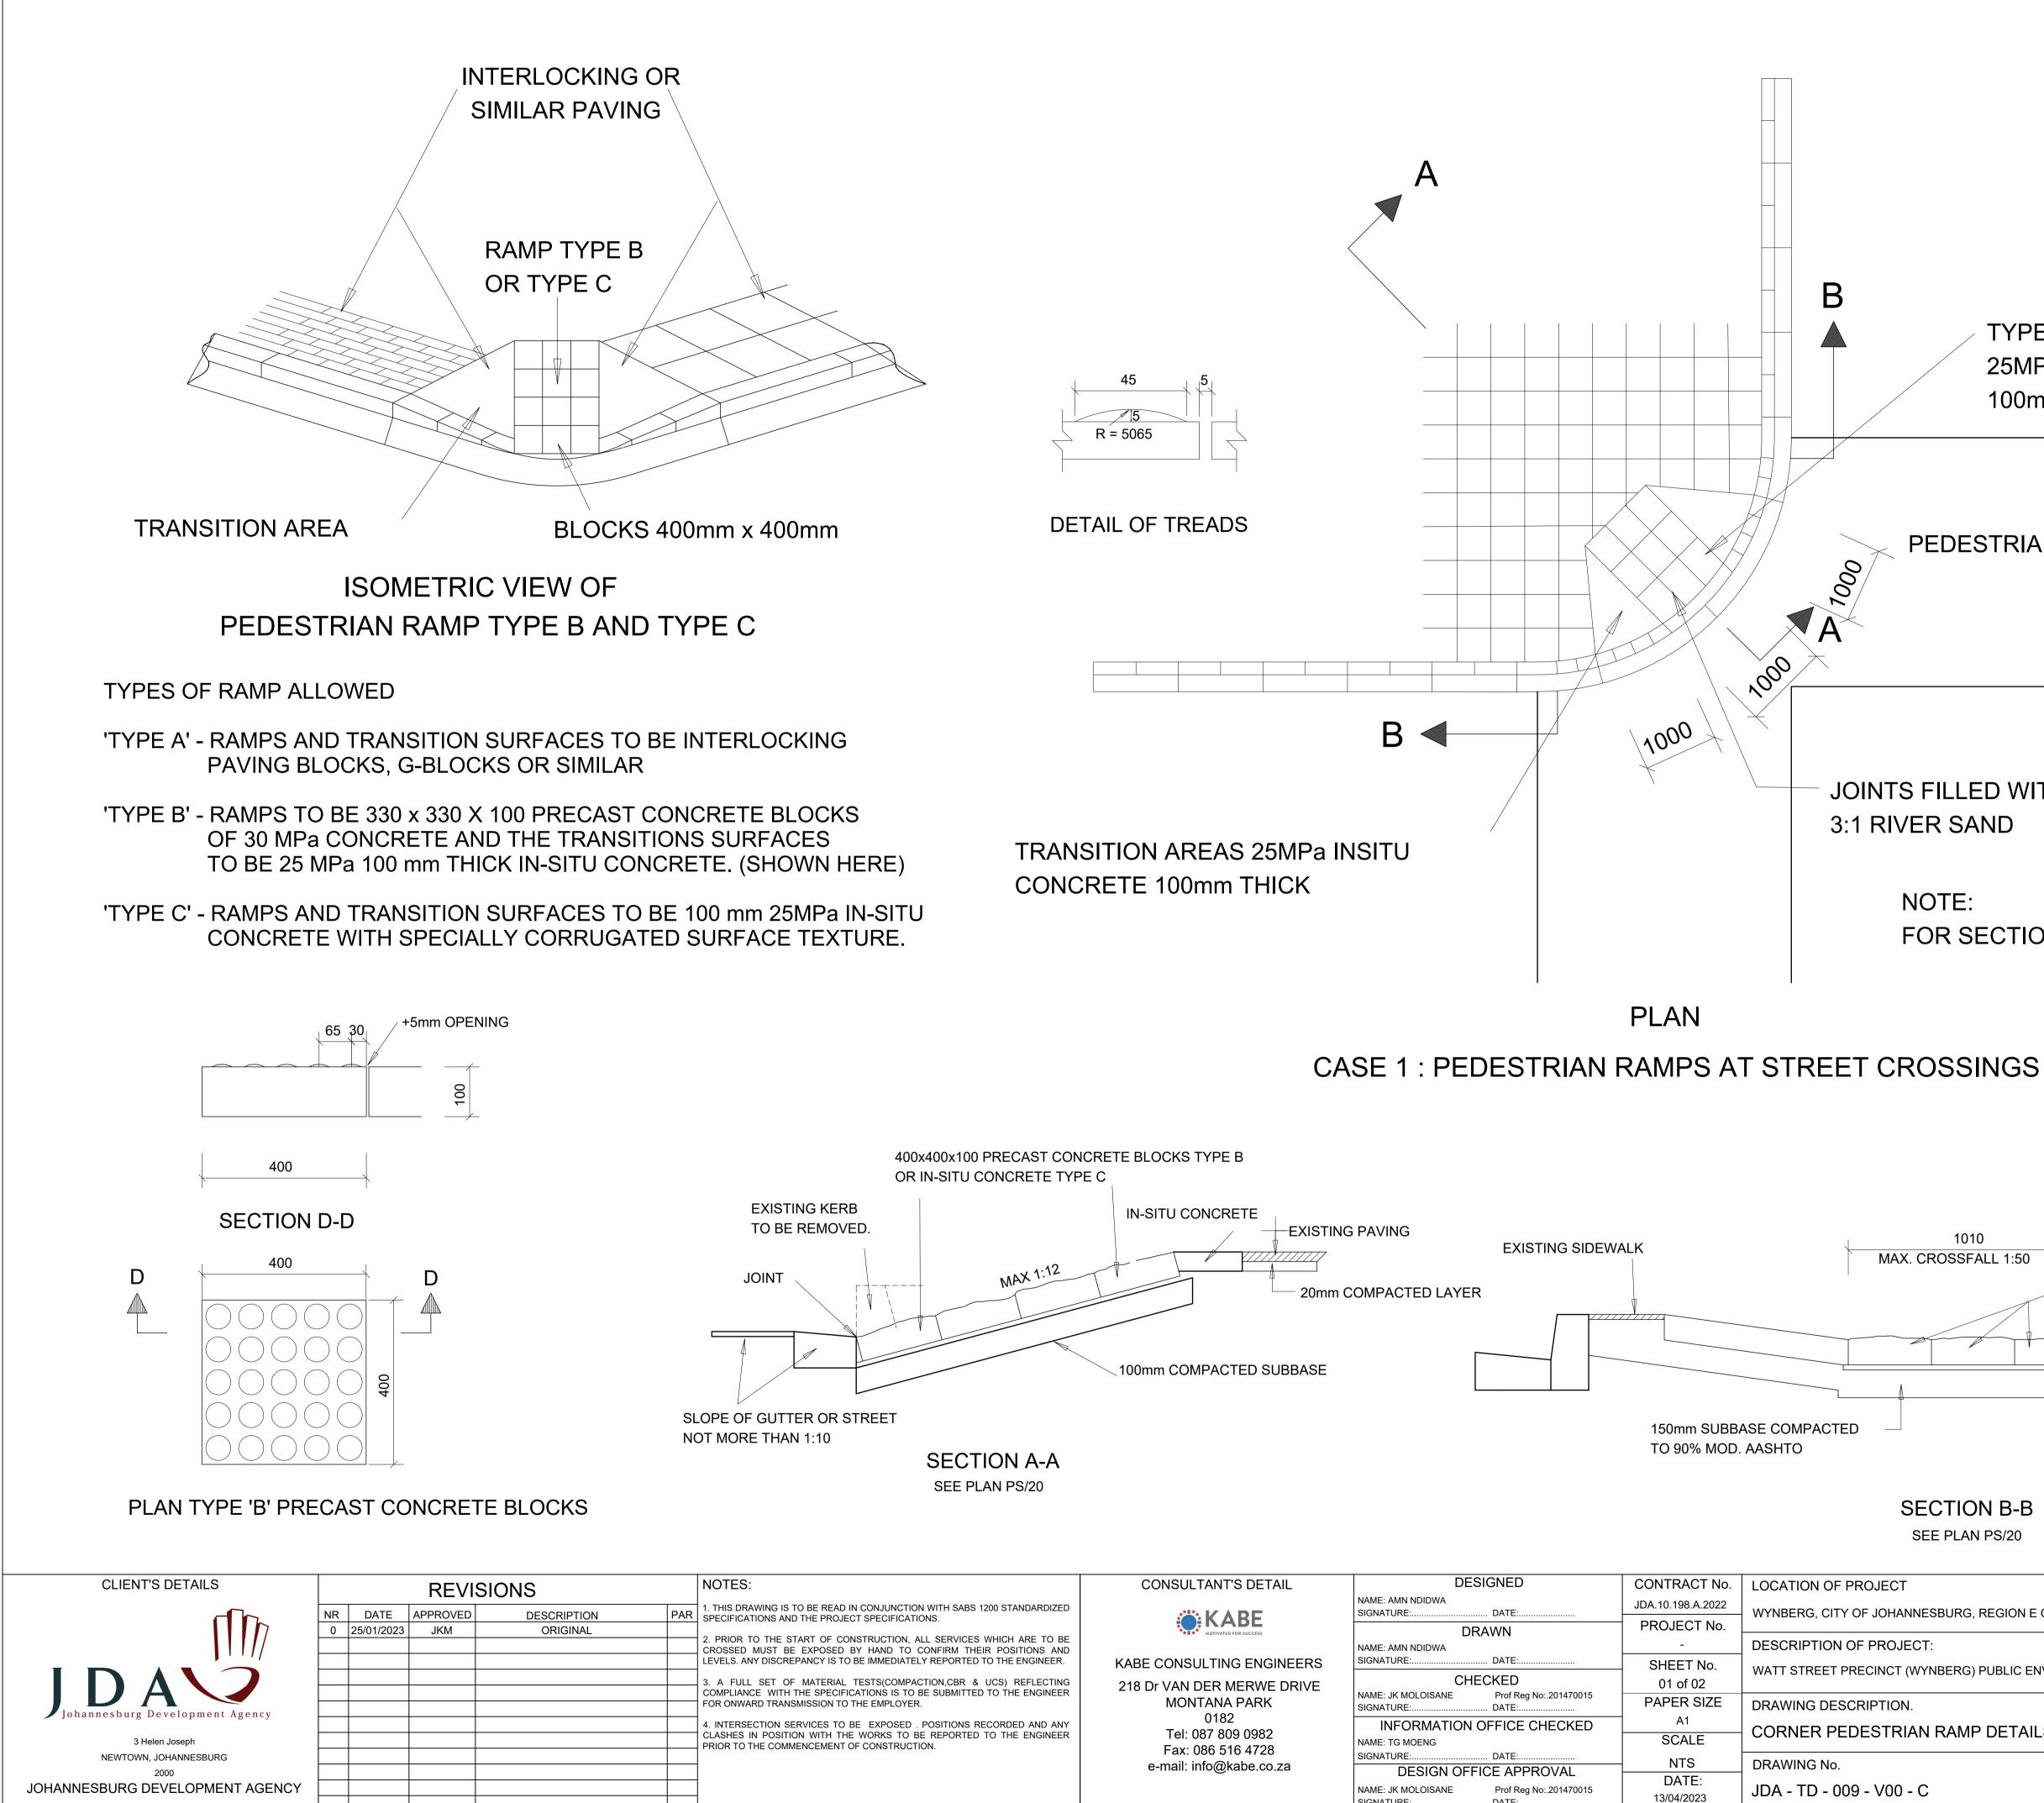

NAME

SEE PL

|                                                  | CONSULTANT'S DETAIL        | DESIGNED                                                                             | CONTRACT No.      | LOCATION OF PROJECT           |
|--------------------------------------------------|----------------------------|--------------------------------------------------------------------------------------|-------------------|-------------------------------|
| SABS 1200 STANDARDIZED                           |                            | NAME: AMN NDIDWA SIGNATURE: DATE:                                                    | JDA.10.198.A.2022 | WYNBERG, CITY OF JOHANNESBURG |
|                                                  |                            | DRAWN                                                                                | PROJECT No.       | -                             |
| RVICES WHICH ARE TO BE<br>RM THEIR POSITIONS AND |                            | NAME: AMN NDIDWA                                                                     | -                 | DESCRIPTION OF PROJECT:       |
| ORTED TO THE ENGINEER.                           | KABE CONSULTING ENGINEERS  | SIGNATURE: DATE:                                                                     | SHEET No.         | WATT STREET PRECINCT (WYNBERG |
| CBR & UCS) REFLECTING<br>BMITTED TO THE ENGINEER | 218 Dr VAN DER MERWE DRIVE | CHECKED                                                                              | 01 of 02          |                               |
| SMITTED TO THE ENGINEER                          | MONTANA PARK               | NAME: JK MOLOISANE         Prof Reg No:.201470015           SIGNATURE:         DATE: | PAPER SIZE        | DRAWING DESCRIPTION.          |
| IONS RECORDED AND ANY                            | 0182<br>Tel: 087 809 0982  | INFORMATION OFFICE CHECKED                                                           | A1                | CORNER PEDESTRIAN RAM         |
| ORTED TO THE ENGINEER                            | Fax: 086 516 4728          | NAME: TG MOENG                                                                       | SCALE             |                               |
|                                                  | e-mail: info@kabe.co.za    | SIGNATURE: DATE: DATE:                                                               | NTS               | DRAWING No.                   |
|                                                  | <u> </u>                   | NAME: JK MOLOISANE Prof Reg No:.201470015                                            | DATE:             | JDA - TD - 009 - V00 - C      |
|                                                  |                            | SIGNATURE: DATE:                                                                     | 13/04/2023        |                               |