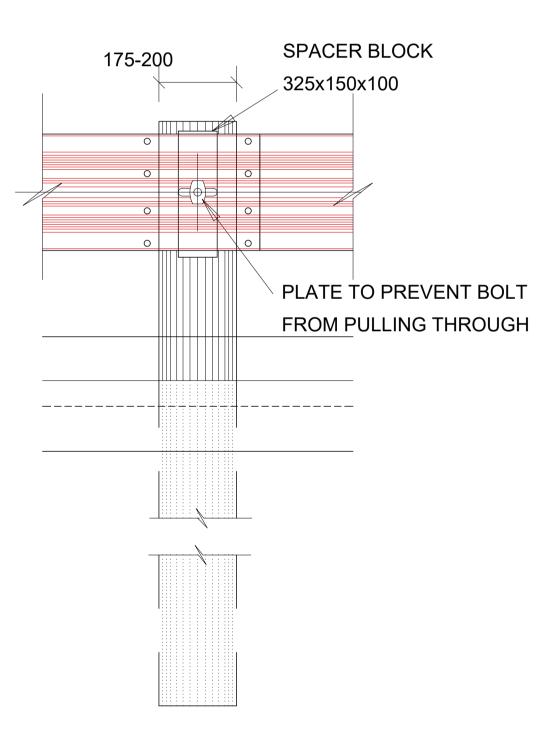

DETAIL OF GUARD RAIL AND KERB

DETAIL OF PLACING AND MOUNTING

|                          | CONSULTANT'S DETAIL                    | DESIGNED                                                                             | CONTRACT No.      | LOCATION OF PROJECT           |
|--------------------------|----------------------------------------|--------------------------------------------------------------------------------------|-------------------|-------------------------------|
| H SABS 1200 STANDARDIZED |                                        | NAME: AMN NDIDWA SIGNATURE: DATE:                                                    | JDA.10.198.A.2022 | WYNBERG, CITY OF JOHANNESBURG |
|                          |                                        | DRAWN                                                                                | PROJECT No.       |                               |
| RVICES WHICH ARE TO BE   |                                        | NAME: AMN NDIDWA                                                                     | -                 | DESCRIPTION OF PROJECT:       |
| PORTED TO THE ENGINEER.  | KABE CONSULTING ENGINEERS              | SIGNATURE: DATE:                                                                     | SHEET No.         | WATT STREET PRECINCT (WYNBERG |
| CBR & UCS) REFLECTING    | 218 Dr VAN DER MERWE DRIVE             | CHECKED                                                                              | 01 of 01          |                               |
| BMITTED TO THE ENGINEER  | MONTANA PARK                           | NAME: JK MOLOISANE     Prof Reg No:.201470015       SIGNATURE:     DATE:             | PAPER SIZE        | DRAWING DESCRIPTION.          |
| TIONS RECORDED AND ANY   | 0182                                   | INFORMATION OFFICE CHECKED                                                           | A1                | ERECTION DETAILS OF GUA       |
|                          | Tel: 087 809 0982<br>Fax: 086 516 4728 | NAME: TG MOENG                                                                       | SCALE             | ERECTION DETAILS OF GO        |
|                          | e-mail: info@kabe.co.za                |                                                                                      | 1:1200            | DRAWING No.                   |
|                          |                                        | DESIGN OFFICE APPROVAL                                                               | DATE:             |                               |
|                          |                                        | NAME: JK MOLOISANE         Prof Reg No:.201470015           SIGNATURE:         DATE: | 13/04/2023        | JDA - TD - 001 - V00 - C      |