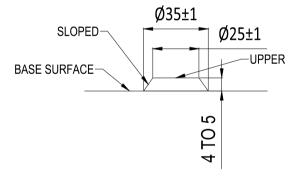

## 300 50±1 50±1 15±1 7,5±1 7,5±1 50±1 50±1 300 $\bigcirc$ 15±1

300X300mm WARNING TACTILES

PATTERN DETAIL

|                         | CONSULTANT'S DETAIL                    | DESIGNED                                                                             | CONTRACT No.        | LOCATION OF PROJECT           |
|-------------------------|----------------------------------------|--------------------------------------------------------------------------------------|---------------------|-------------------------------|
| SABS 1200 STANDARDIZED  |                                        | NAME: AMN NDIDWA SIGNATURE: DATE:                                                    | JDA.10.198.A.2022   | WYNBERG, CITY OF JOHANNESBURG |
|                         |                                        | DRAWN                                                                                | PROJECT No.         |                               |
| RVICES WHICH ARE TO BE  |                                        | NAME: AMN NDIDWA                                                                     | -                   | DESCRIPTION OF PROJECT:       |
| ORTED TO THE ENGINEER.  | KABE CONSULTING ENGINEERS              | SIGNATURE: DATE:                                                                     | SHEET No.           | WATT STREET PRECINCT (WYNBERG |
| CBR & UCS) REFLECTING   | 218 Dr VAN DER MERWE DRIVE             | CHECKED                                                                              | 01 of 01            |                               |
| BWITTED TO THE ENGINEER | MONTANA PARK                           | NAME: JK MOLOISANE         Prof Reg No:.201470015           SIGNATURE:         DATE: | PAPER SIZE          | DRAWING DESCRIPTION.          |
| TIONS RECORDED AND ANY  | 0182<br>Tal: 087 800 0082              | INFORMATION OFFICE CHECKED                                                           | A1                  | TACTILE PAVING DETAILS        |
| PORTED TO THE ENGINEER  | Tel: 087 809 0982<br>Fax: 086 516 4728 | NAME: TG MOENG                                                                       | SCALE               |                               |
|                         | e-mail: info@kabe.co.za                | SIGNATURE: DATE: DATE:                                                               | - NTS               | DRAWING No.                   |
|                         |                                        | NAME: JK MOLOISANE Prof Reg No:.201470015<br>SIGNATURE: DATE:                        | DATE:<br>13/04/2023 | JDA - TP - 007 - V00 - C      |
|                         |                                        |                                                                                      |                     |                               |