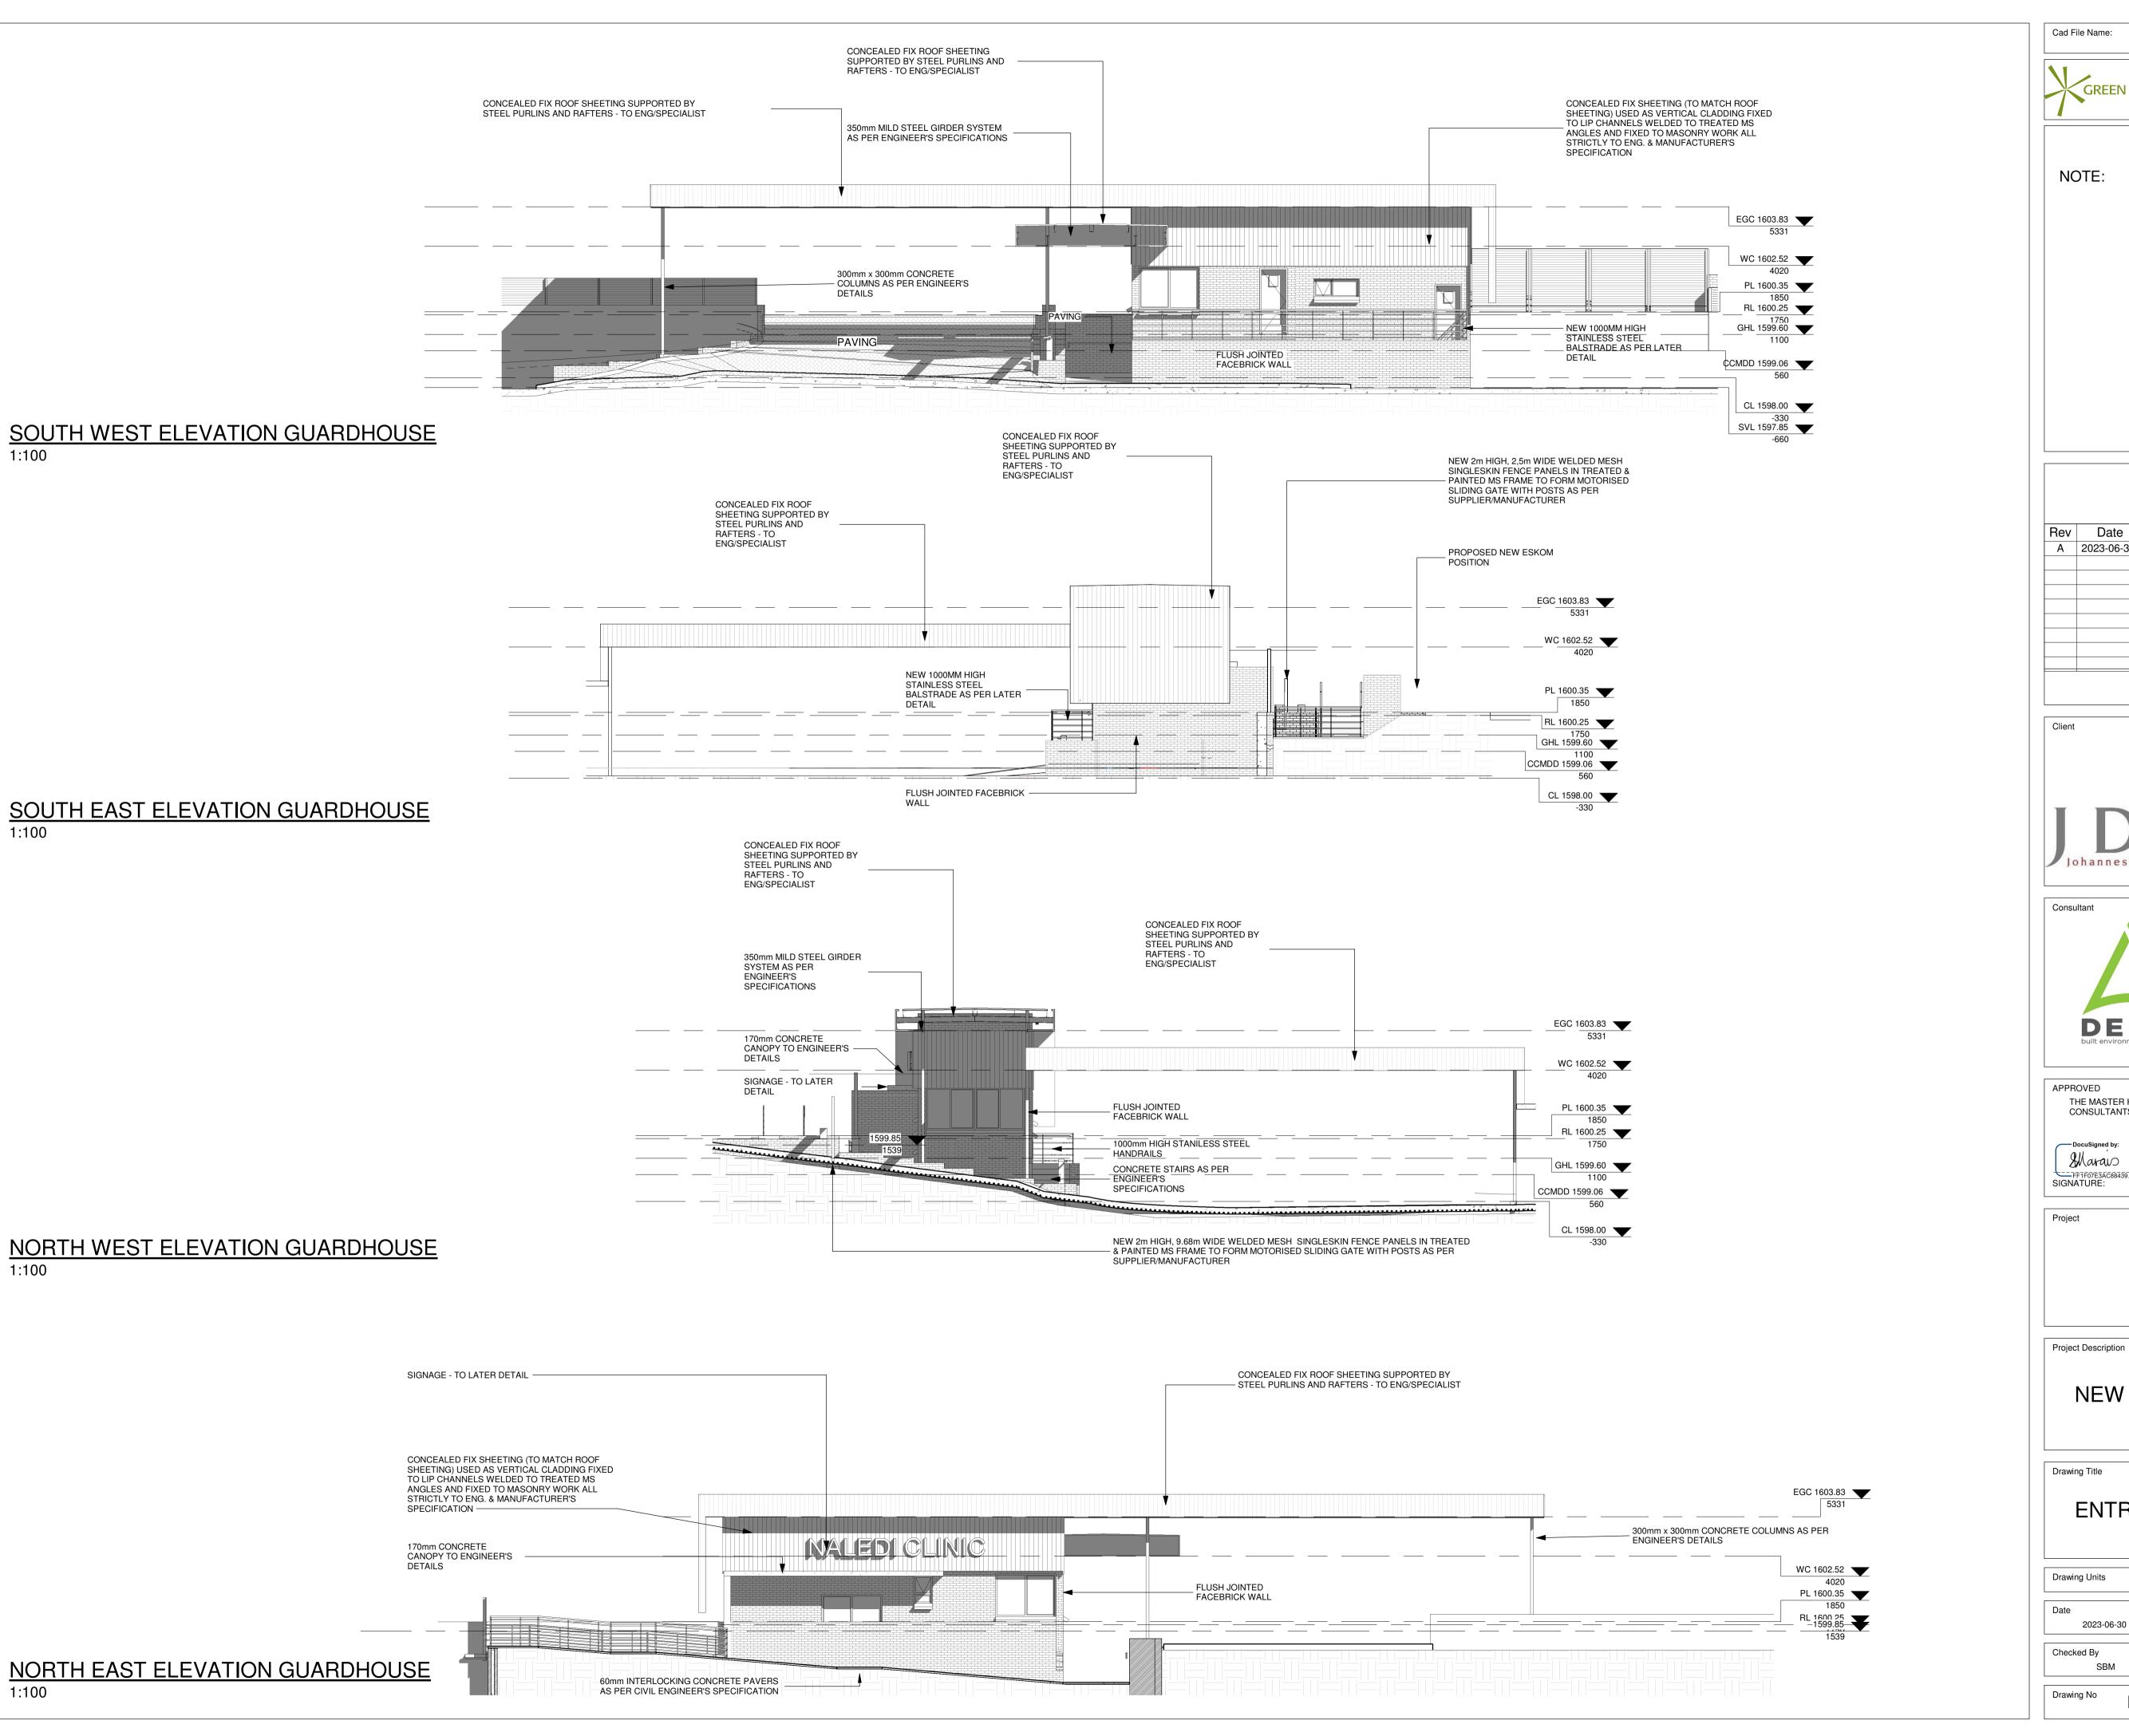

JDA NALEDI CLINIC

NEW CLINIC IN NALEDI EXT. 2

**ENTRANCE GATE ELEVATIONS** 

| Date       | Scale    | Designed By |
|------------|----------|-------------|
| 2023-06-30 | 1:100    | SBM         |
| Checked By | Drawn By | Approved By |
| SBM        | TJJVR    | SBM         |