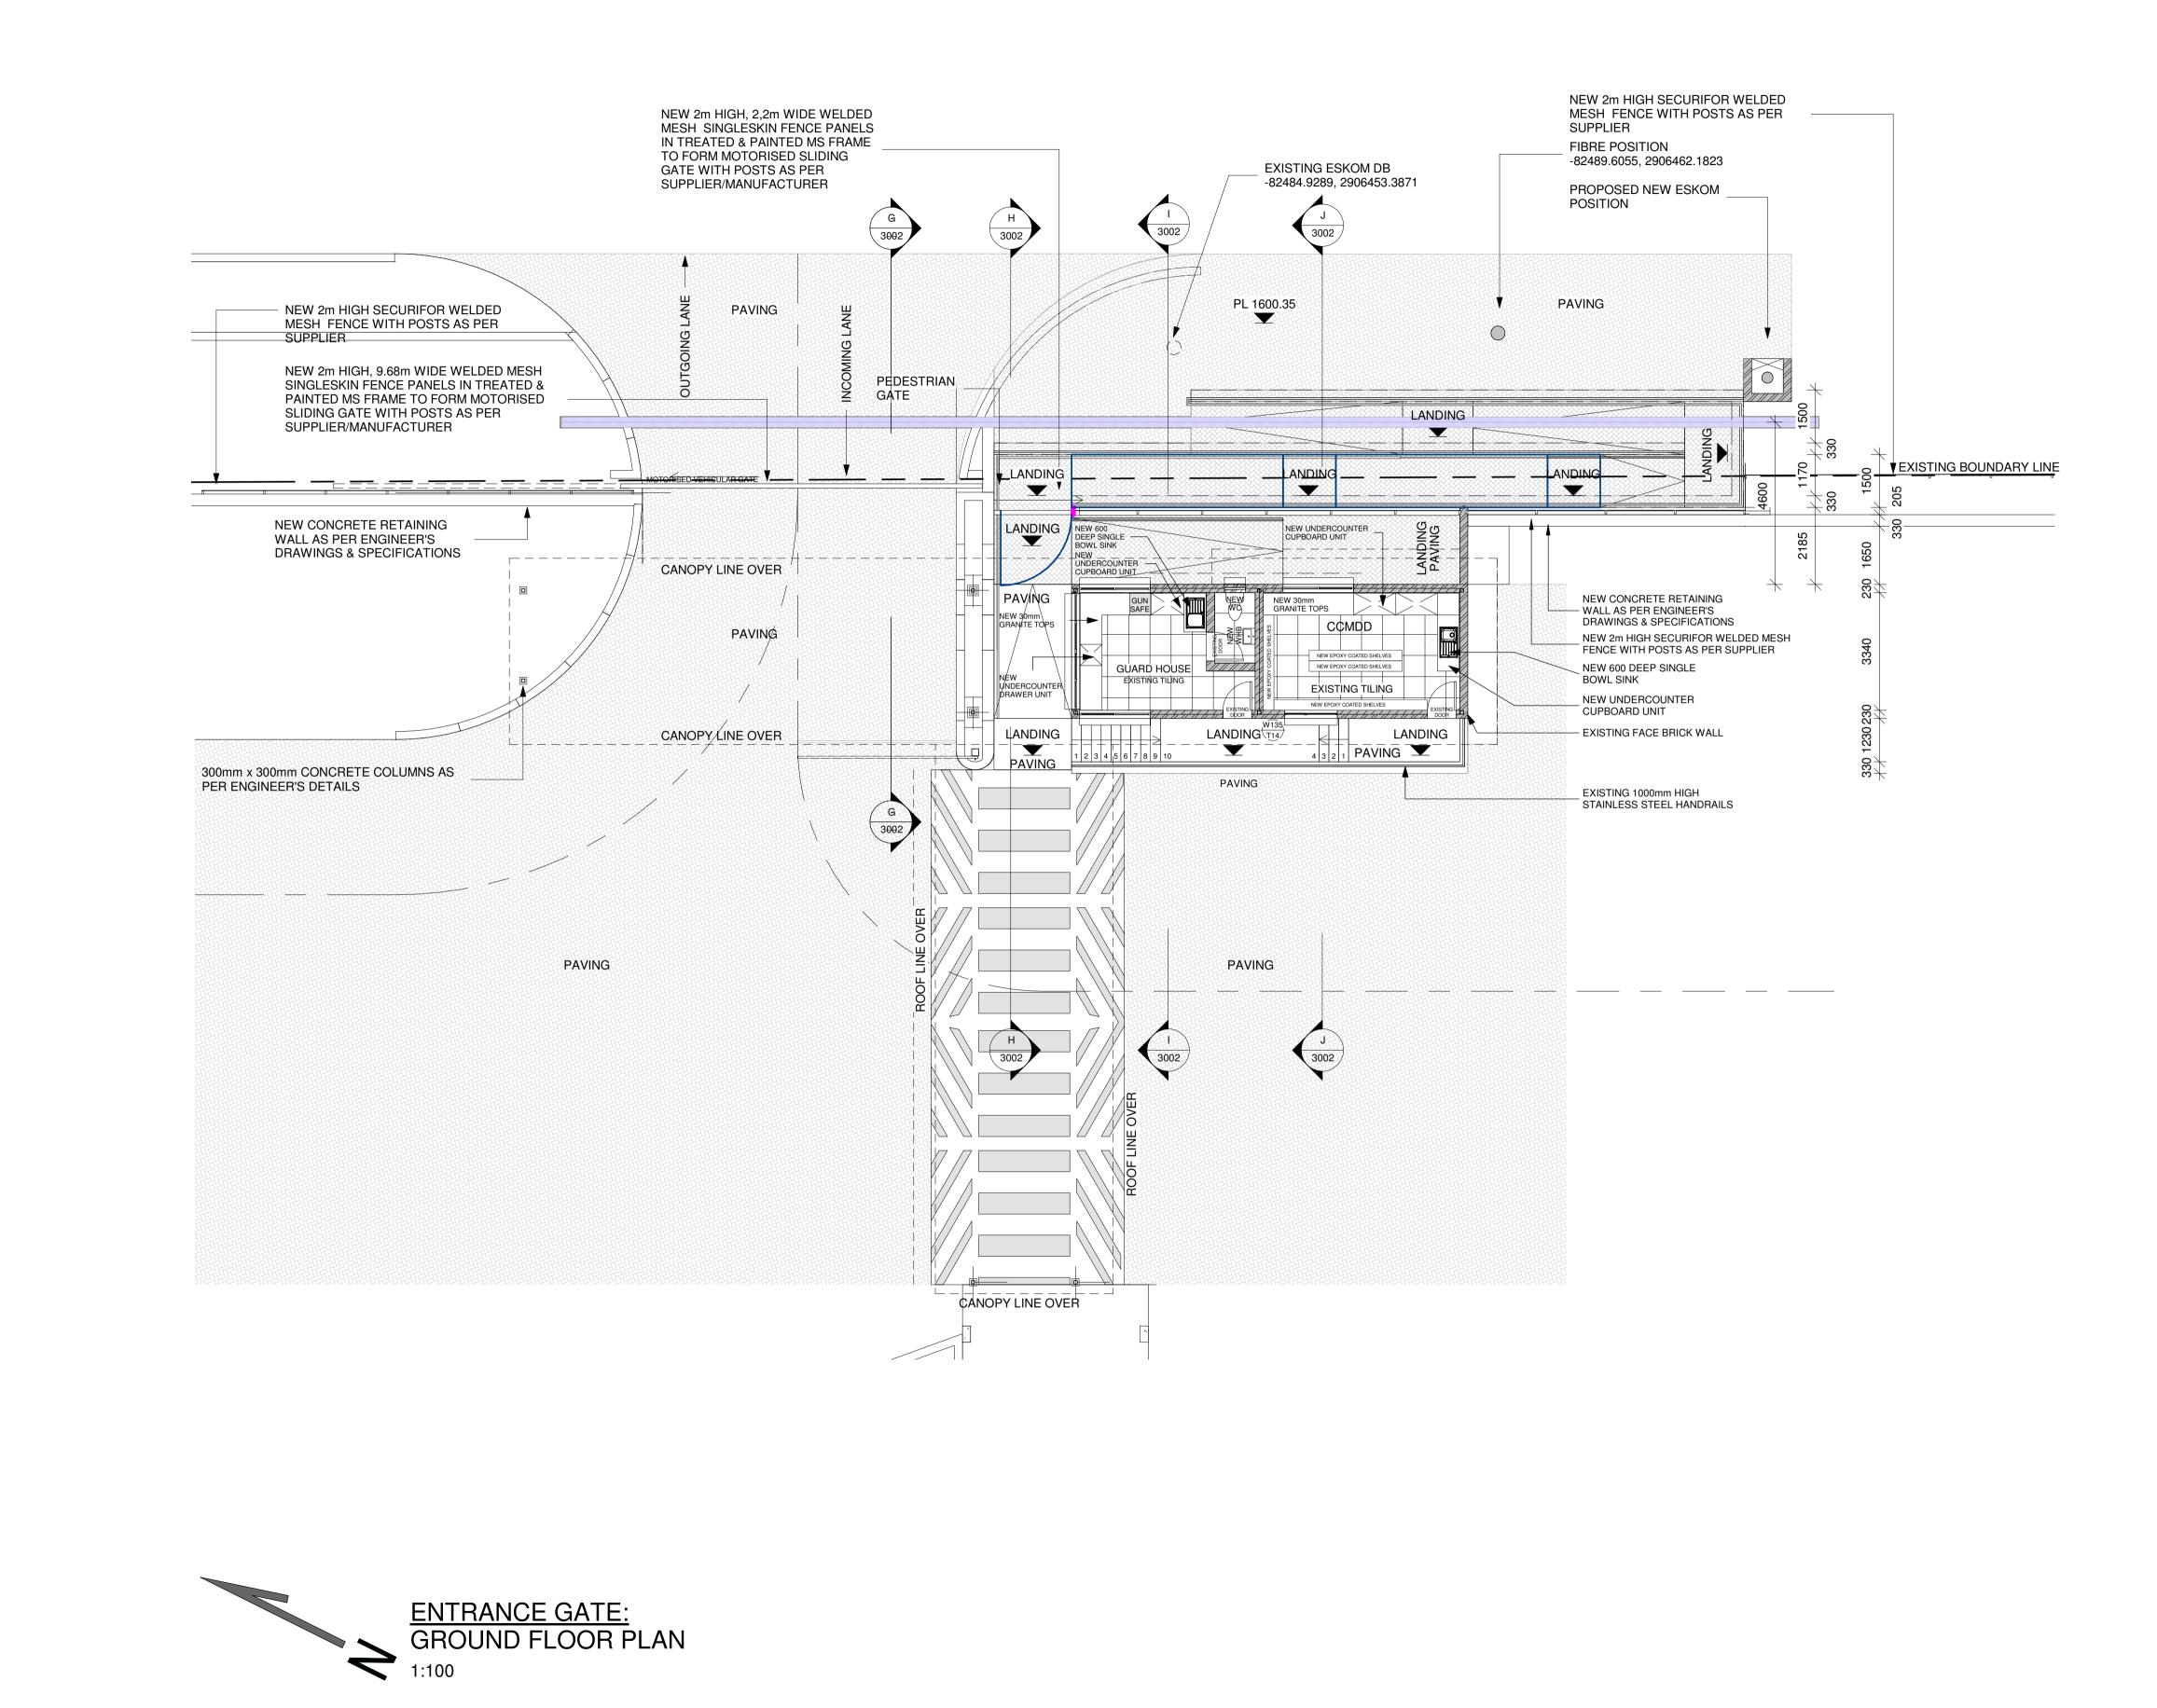

| Cad File Name:          |                                                                |                                      | RPRO-09-06                  |
|-------------------------|----------------------------------------------------------------|--------------------------------------|-----------------------------|
|                         |                                                                | 7064-TN-01-ARC-1017                  |                             |
| GREEN B                 | MEMBER ORGANISATION                                            | 01 Consulting Eng                    | ESA<br>gineers South Africe |
| LEGEND:                 |                                                                |                                      |                             |
| NOTE:                   |                                                                |                                      |                             |
| NOTE:                   |                                                                |                                      |                             |
|                         |                                                                |                                      |                             |
|                         |                                                                |                                      |                             |
|                         |                                                                |                                      |                             |
|                         |                                                                |                                      |                             |
|                         |                                                                |                                      |                             |
|                         |                                                                |                                      |                             |
|                         |                                                                |                                      |                             |
|                         |                                                                |                                      |                             |
|                         | TENDER                                                         |                                      |                             |
|                         |                                                                |                                      |                             |
| Rev Date   A 2023-06-30 | Description of ch                                              | anges                                | By<br>SBM                   |
|                         |                                                                |                                      |                             |
|                         |                                                                |                                      |                             |
|                         |                                                                |                                      |                             |
|                         | REVISIONS                                                      | 2                                    |                             |
|                         |                                                                | 5                                    |                             |
| Client                  | -Cr                                                            | -                                    |                             |
|                         | 111                                                            | The Bus Fa<br>No.3 Presid<br>Newtown | ent Street                  |
|                         |                                                                | // Johannesbu                        | ırg                         |
|                         | Δ                                                              | TEL: +27 11                          |                             |
| Johannesb               | urg Development Age                                            | FAX: +27 1                           | 1 688 7899                  |
|                         |                                                                |                                      |                             |
| Consultant              |                                                                |                                      |                             |
|                         |                                                                | BOX 35703                            |                             |
| MENLOPARK<br>0102       |                                                                |                                      |                             |
| DEL                     | TA TEL:<br>FAX                                                 | : (012) 368 1850<br>: (012) 348 4738 |                             |
| built environmer        | it consultants                                                 |                                      |                             |
| APPROVED                |                                                                | SACAP :                              | 30447969                    |
|                         | LD AT DELTA BUILT ENVIRONMENT<br>EARS THE ORIGINAL SIGNATURE ( |                                      |                             |
| DocuSigned by:          |                                                                |                                      |                             |
| SIGNATURE:              | SHAKIRA BENADIE-MA                                             | DATE:                                | -30<br>                     |
| Project                 |                                                                |                                      |                             |
|                         |                                                                |                                      |                             |
| · · ·                   | JDA NALEDI CI                                                  | LINIC                                |                             |
|                         |                                                                |                                      |                             |
| Project Description     |                                                                |                                      |                             |
| <b>_ _ _</b> .          |                                                                |                                      |                             |
| NEW C                   | CLINIC IN NALE                                                 | DI EXT.                              | 2                           |
|                         |                                                                |                                      |                             |
| Drawing Title           |                                                                |                                      |                             |
|                         | RANCE GATE E                                                   |                                      | G                           |
| GF                      | ROUND FLOOF                                                    | R PLAN                               |                             |
| Decuire 11-11           |                                                                |                                      |                             |
| Drawing Units           | MILLIMETERS                                                    |                                      |                             |
| Date 2023-06-30         | Scale 1 : 100                                                  | Designed By<br>SBM                   |                             |
| Checked By<br>SBM       | Drawn By<br>TJJVR                                              | Approved By<br>SBM                   |                             |
| Drawing No.             |                                                                |                                      | Rev                         |
| P                       | 17064-TN-01-ARC-                                               | 1017                                 |                             |