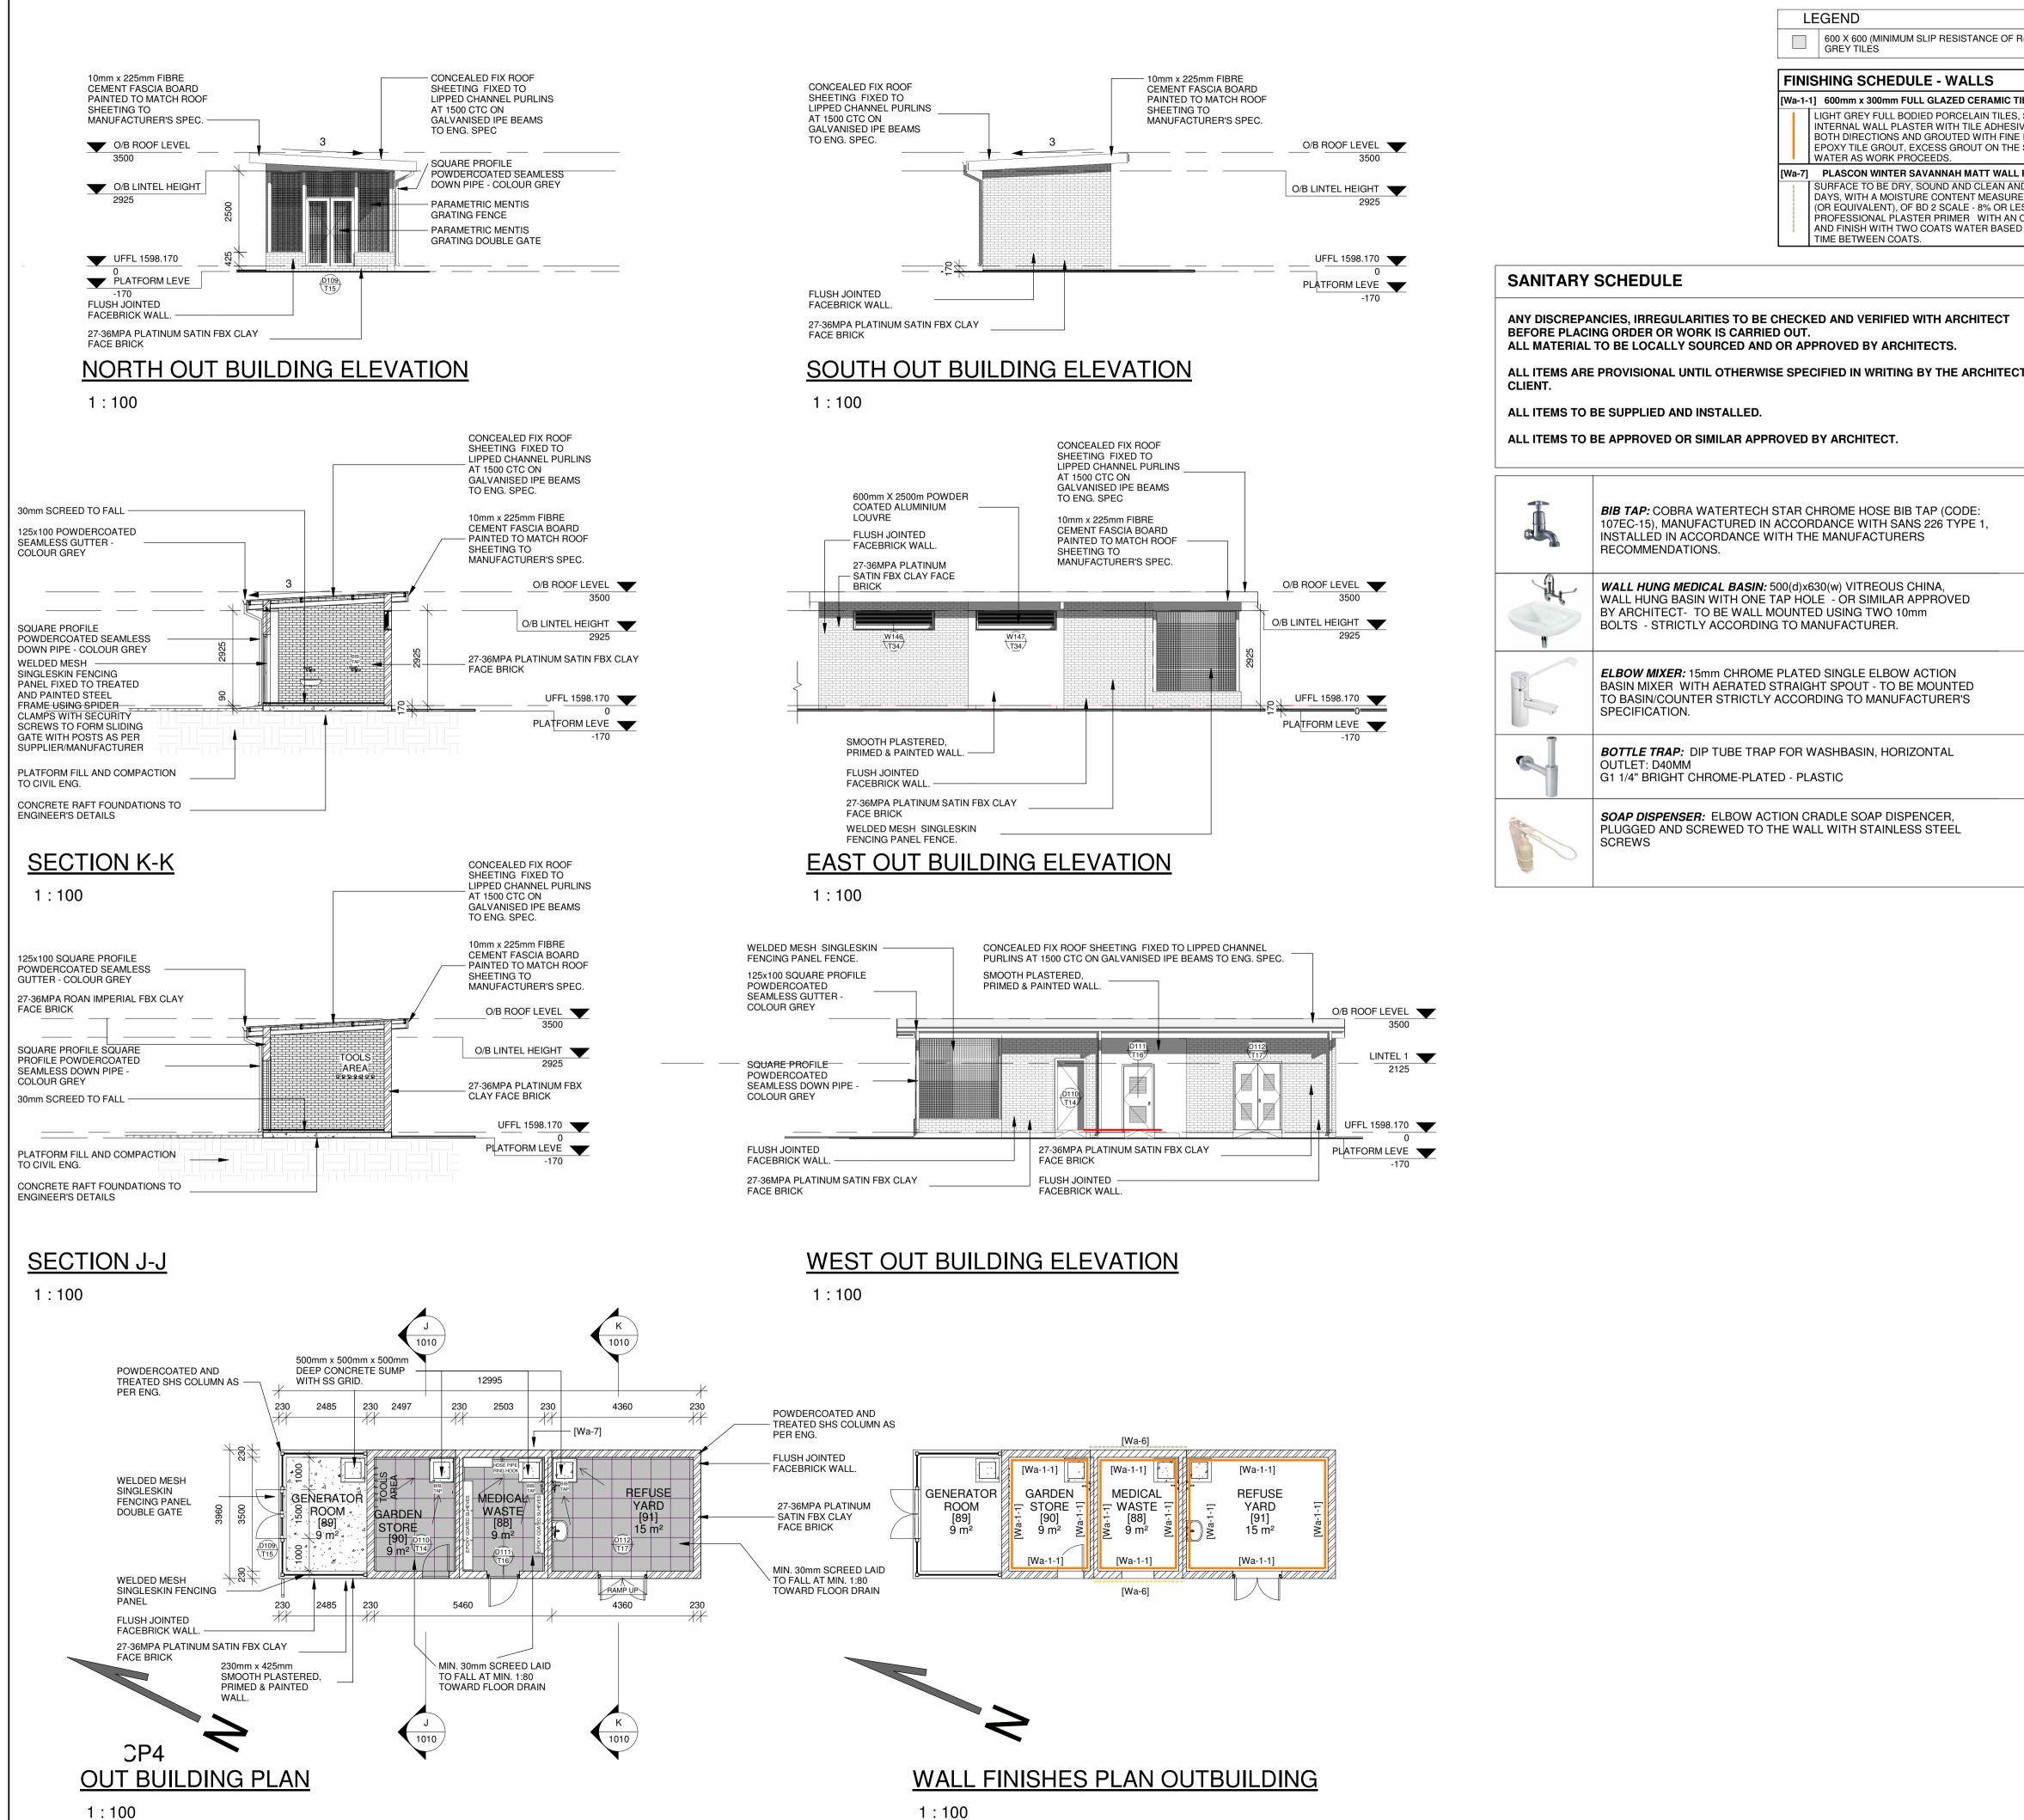

| R=9) FULL BOD<br>TILES:<br>S, SIZE 600mm ×<br>SIVE WITH JOIN<br>E INDUSTRIAL (<br>E SURFACE TO<br>L PAINT (27) (E<br>ND CURED FOF<br>RED WITH A DO<br>ESS. PRIME WI<br>I OVERCOATING<br>D ENAMEL WIT | 300mm, F<br>TS CONTIN<br>GREY ANT<br>BE CLEAN<br>XTERNAL<br>X A MINIMU<br>SER HYGF<br>TH ONE CO<br>G TIME OF | IXED TO<br>IUOUS<br>I-BACTE<br>IED WIT<br>PAINT)<br>IM OF 1<br>ROMETE<br>DAT<br>16 HOL | D<br>IN<br>ERIAL<br>TH<br>4<br>ER |
|------------------------------------------------------------------------------------------------------------------------------------------------------------------------------------------------------|--------------------------------------------------------------------------------------------------------------|----------------------------------------------------------------------------------------|-----------------------------------|
| CT OR                                                                                                                                                                                                | GARDEN STORE                                                                                                 | <b>MEDICAL WASTE AREA</b>                                                              | REFUSE AREA                       |
|                                                                                                                                                                                                      | •                                                                                                            | •                                                                                      | •                                 |
|                                                                                                                                                                                                      |                                                                                                              |                                                                                        | •                                 |
|                                                                                                                                                                                                      |                                                                                                              |                                                                                        | •                                 |
|                                                                                                                                                                                                      |                                                                                                              |                                                                                        |                                   |
|                                                                                                                                                                                                      |                                                                                                              |                                                                                        |                                   |